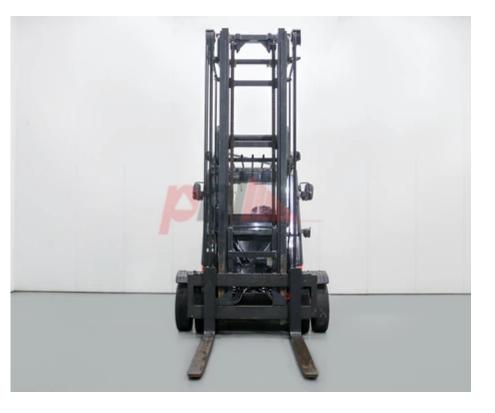

## Specification

| Stock No                        |       | 322956         |
|---------------------------------|-------|----------------|
| Туре                            |       | DIESEL         |
| Make                            | LINDE |                |
| Model                           |       | H70D-02 396    |
| Year                            |       | 2015           |
| Euromast                        |       | 2W645          |
| Hours                           |       | 7628           |
| Capacity                        |       | 7000 kg        |
| Lift height                     |       | 6450           |
| Values                          |       |                |
| Quality Rating                  |       | 4              |
|                                 |       |                |
| Mechanical                      |       |                |
| Character.                      |       |                |
| Load Centre (c)                 |       | 500 mm         |
| Operating mode (Characteristic) |       | Seated         |
|                                 |       |                |
| Weights                         |       |                |
| Service weight (Total weight )  |       | 11980 kg       |
| Wheels                          |       |                |
| Tyres type                      |       | Superelastic   |
|                                 |       | •              |
| Dimensions                      |       |                |
| Lift height (h3)                |       | 6450 mm        |
| Fork carriage (class)           |       | DIN 15173 / 4A |
| Performance                     |       |                |
| Service brake                   |       | bydroctatic    |
|                                 |       | hydrostatic    |
| Drive                           |       |                |
| Battery voltage/capacity        |       | 12V V/Ah       |
|                                 |       |                |
| Engine                          |       |                |
| Engine type (Engine type)       |       | diesel         |
| Opinion                         |       |                |
|                                 |       |                |
| Extras                          |       |                |
| Extras Hyds                     |       | 3rd, 4th & 5th |
| To carriage                     |       | 1              |
| Viewel                          |       |                |
| Visual                          |       |                |

## Appearance: Good Appearance for age.