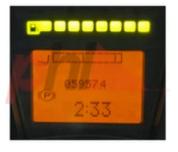

## Specification

| Stock No                        |       | 322956         |
|---------------------------------|-------|----------------|
| Туре                            |       | DIESEL         |
| Make                            | LINDE |                |
| Model                           |       | H70D-02 396    |
| Year                            |       | 2015           |
| Euromast                        |       | 2W645          |
| Hours                           |       | 7628           |
| Capacity                        |       | 7000 kg        |
| Lift height                     |       | 6450           |
| Values                          |       |                |
| Quality Rating                  |       | 4              |
|                                 |       |                |
| Mechanical                      |       |                |
| Character.                      |       |                |
| Load Centre (c)                 |       | 500 mm         |
| Operating mode (Characteristic) |       | Seated         |
|                                 |       |                |
| Weights                         |       |                |
| Service weight (Total weight )  |       | 11980 kg       |
| Wheels                          |       |                |
| Tyres type                      |       | Superelastic   |
|                                 |       | •              |
| Dimensions                      |       |                |
| Lift height (h3)                |       | 6450 mm        |
| Fork carriage (class)           |       | DIN 15173 / 4A |
| Performance                     |       |                |
| Service brake                   |       | bydroctatic    |
|                                 |       | hydrostatic    |
| Drive                           |       |                |
| Battery voltage/capacity        |       | 12V V/Ah       |
|                                 |       |                |
| Engine                          |       |                |
| Engine type (Engine type)       |       | diesel         |
| Opinion                         |       |                |
|                                 |       |                |
| Extras                          |       |                |
| Extras Hyds                     |       | 3rd, 4th & 5th |
| To carriage                     |       | 1              |
| Viewel                          |       |                |
| Visual                          |       |                |