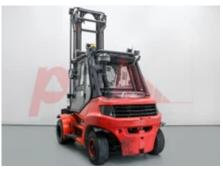

## Specification

| Stock No                        |       | 322956         |
|---------------------------------|-------|----------------|
| Туре                            |       | DIESEL         |
| Make                            | LINDE |                |
| Model                           |       | H70D-02 396    |
| Year                            |       | 2015           |
| Euromast                        |       | 2W645          |
| Hours                           |       | 7628           |
| Capacity                        |       | 7000 kg        |
| Lift height                     |       | 6450           |
| Values                          |       |                |
| Quality Rating                  |       | 4              |
|                                 |       |                |
| Mechanical                      |       |                |
| Character.                      |       |                |
| Load Centre (c)                 |       | 500 mm         |
| Operating mode (Characteristic) |       | Seated         |
|                                 |       |                |
| Weights                         |       |                |
| Service weight (Total weight )  |       | 11980 kg       |
| Wheels                          |       |                |
| Tyres type                      |       | Superelastic   |
|                                 |       | •              |
| Dimensions                      |       |                |
| Lift height (h3)                |       | 6450 mm        |
| Fork carriage (class)           |       | DIN 15173 / 4A |
| Performance                     |       |                |
| Service brake                   |       | bydroctatic    |
|                                 |       | hydrostatic    |
| Drive                           |       |                |
| Battery voltage/capacity        |       | 12V V/Ah       |
|                                 |       |                |
| Engine                          |       |                |
| Engine type (Engine type)       |       | diesel         |
| Opinion                         |       |                |
|                                 |       |                |
| Extras                          |       |                |
| Extras Hyds                     |       | 3rd, 4th & 5th |
| To carriage                     |       | 1              |
| Viewel                          |       |                |
| Visual                          |       |                |

## Appearance: Good Appearance for age.