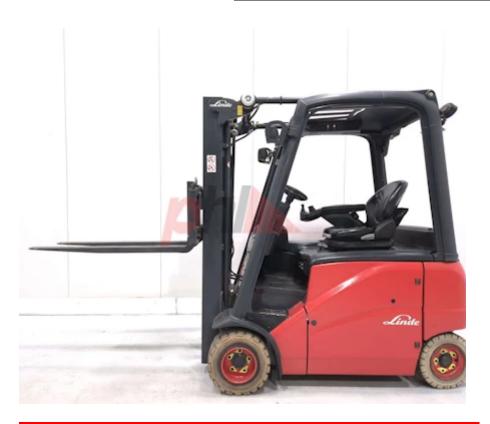

## Specification

Stock No 343615 ELECTRIC Туре LINDE Make Model E20PH-02 Year 2013 Euromast 3F462 Hours 5830 2000 kg Capacity Lift height 4620 Values 3 **Quality Rating** 3

## Mechanical

Character.

Load Centre (c) 500 mm Operating mode (Characteristic) Seated

Weights

Service weight (Total weight ) 3929 kg

Wheels

Tyres type Superelastic Tyres front condition 50% Tyres rear condition 50%

Dimensions

Lift height (h3) 4620 mm Extended height (h4) 5620 mm Height of overhead guard (cabin) 2120 mm Overall length (I1) 3250 mm Length to fork face (I2) 2110 mm Overall width (b1/b2) 1200 mm Forks length (I) 1150 mm Fork carriage (class) DIN 15173 / 2A Fork carriage width (b3) 1040 mm Length of chasis (I7) 1910 mm Collapsed height (h1) 2130 mm Forks height (s) 45 mm Forks width (e) 100 mm Auxiliary lift (h9) 1650 mm