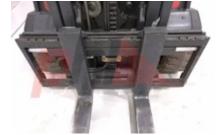

Dimensions

Lift height (h3) 4620 mm Extended height (h4) 5620 mm Height of overhead guard (cabin) 2120 mm Overall length (I1) 3250 mm Length to fork face (I2) 2110 mm Overall width (b1/b2) 1200 mm Forks length (I) 1150 mm Fork carriage (class) DIN 15173 / 2A Fork carriage width (b3) 1040 mm Length of chasis (I7) 1910 mm Collapsed height (h1) 2130 mm Forks height (s) 45 mm Forks width (e) 100 mm Auxiliary lift (h9) 1650 mm

Performance

Service brake hydrostatic

Drive

1095 kg Battery weight 2\*5 kW Drive motor (60 min rating) British Standard Battery class Battery voltage/capacity 48/770 V/Ah

Attachment

Attachment type (Attachment type) Sideshifts