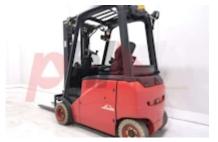

## Specification

Stock No 343615 ELECTRIC Туре LINDE Make Model E20PH-02 Year 2013 Euromast 3F462 Hours 5830 2000 kg Capacity Lift height 4620 Values 3 **Quality Rating** 3

5010040 11/2014

Phone: Email:

Website:

Appearance: Good Appearance for age.

Mechanical Status: Good working condition

More: Click here for more photos