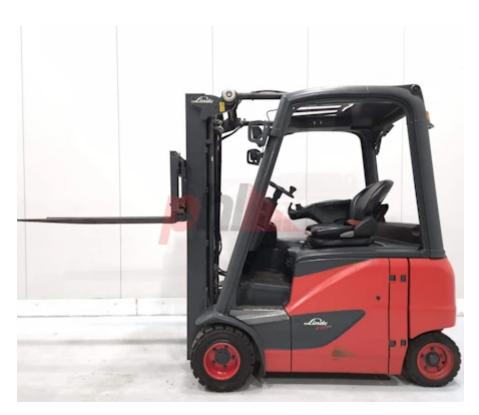

## Specification

Stock No 341511 Туре ELECTRIC LINDE Make Model E20PH-02 Year 2015 Euromast 3F462 12947 Hours 2000 kg Capacity Lift height 4620 Values 3 **Quality Rating** 3

## Mechanical

Character.

Load Centre (c) 500 mm Operating mode (Characteristic) Seated

Weights

Service weight (Total weight ) 3929 kg

Wheels

Tyres type Superelastic
Tyres front condition 50%
Tyres rear condition 50%

Dimensions

Lift height (h3) 4620 mm Extended height (h4) 5620 mm Height of overhead guard (cabin) 2120 mm Overall length (I1) 3250 mm Length to fork face (I2) 2110 mm Overall width (b1/b2) 1200 mm Forks length (I) 1150 mm Fork carriage (class) DIN 15173 / 2A Fork carriage width (b3) 1040 mm Length of chasis (I7) 1910 mm Collapsed height (h1) 2130 mm Forks height (s) 45 mm Forks width (e) 100 mm Auxiliary lift (h9) 1650 mm

Performance

Service brake hydrostatic

Drive

Battery weight 1133 kg
Drive motor (60 min rating) 2\*5 kW
Battery class British Standard
Battery voltage/capacity 48/775 V/Ah

Attachment

Attachment type (Attachment type) Sideshifts