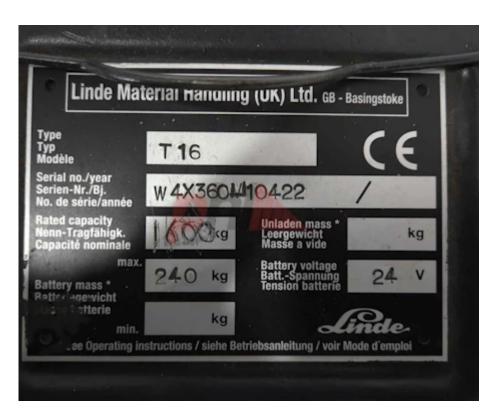

## Specification

| Stock No                        |       | 312459     |
|---------------------------------|-------|------------|
| Туре                            |       | PALLET     |
| Make                            | LINDE |            |
| Model                           |       | T16        |
| Year                            |       | 0          |
| Euromast                        |       | 1150X560   |
| Hours                           |       | 3827       |
| Capacity                        |       | 1600 kg    |
| Lift height                     |       | 220        |
| Values                          |       |            |
| Quality Rating                  |       | 0          |
| Mechanical                      |       |            |
| Character.                      |       |            |
| Load Centre (c)                 |       | 500-600 mm |
| Operating mode (Characteristic) |       | Seated     |
| Weights                         |       |            |

| Wheels                     |              |
|----------------------------|--------------|
| Tyres type                 | Polyurethane |
| Tyres front condition      | Worn         |
| Tyres rear condition       | Worn         |
|                            |              |
| Dimensions                 |              |
| Lift height (h3)           | 220 mm       |
| Overall length (I1)        | 1700 mm      |
| Length to fork face (I2)   | 550 mm       |
| Overall width (b1/b2)      | 730 mm       |
| Forks length (I)           | 1150 mm      |
| Fork spread (min/max) (b5) | 560 mm       |

515 kg

235 mm

electric

Service weight (Total weight )

Width between legs (b4)

Engine type (Engine type)

| Collapsed height (h1)    | 1300 mm                 |
|--------------------------|-------------------------|
|                          |                         |
| Drive                    |                         |
| Battery weight           | 240 kg                  |
| Battery class            | British Standard        |
| Battery voltage/capacity | 24v/240Ah V/Ah          |
| Battery (Acc. to DIN)    | GNB MARATHON<br>CLASSIC |
| -                        |                         |