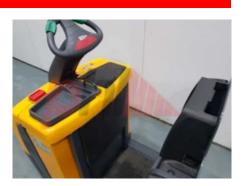

Specification

Stock No 461477
Type ORDER PICKER
Make JUNGHEINRICH
Model ECE220 XL
Year 2015
Euromast 2400MM X 170MM
Hours 3963

Capacity 2000 kg Lift height 210 Values

Quality Rating

Mechanical

Character.

Load Centre (c) 600 mm Operating mode (Characteristic) Stand-on

Engine

Engine type (Engine type) electric

2015

Opinion

Visual

Battery
Battery Year (Battery Year of
Manufacture)

Phone: Email: Website: +44(0) 1784 818181 sales@phl.co.uk https://www.phl.co.uk

Appearance: Very good appearance