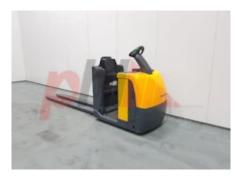

Specification

Stock No 461477
Type ORDER PICKER
Make JUNGHEINRICH
Model ECE220 XL
Year 2015
Euromast 2400MM X 170MM
Hours 3963

Capacity 2000 kg Lift height 210 Values

Quality Rating

Mechanical

Character.

Load Centre (c) 600 mm Operating mode (Characteristic) Stand-on

Weights

Service weight (Total weight ) 1340 kg

Wheels

Tyres type Polyurethane
Tyres front condition GOOD
Tyres rear condition GOOD

Dimensions

Lift height (h3) 210 mm Overall length (I1) 3670 mm Length to fork face (I2) 1270 mm Overall width (b1/b2) 800 mm Forks length (I) 2400 mm 1435 mm Collapsed height (h1) Forks height (s) 65 mm Forks width (e) 170 mm

Performance

Service brake electromagnetic

Drive

Battery voltage/capacity 24V / 465Ah V/Ah
Battery (Acc. to DIN) JUNGHEINRICH

Attachment

Attachments (Has attachment) Forks.
Attachment type (Attachment type) Forks