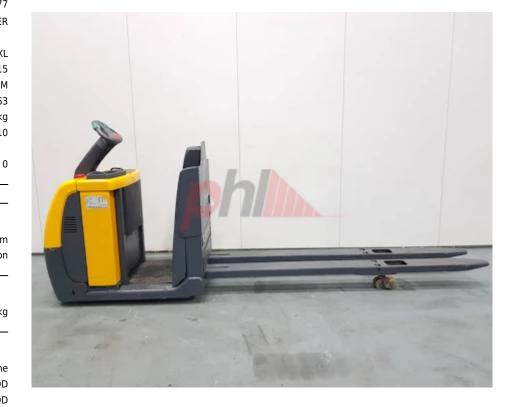

Specification

Stock No 461477
Type ORDER PICKER
Make JUNGHEINRICH
Model ECE220 XL
Year 2015
Euromast 2400MM X 170MM
Hours 3963

Capacity 2000 kg Lift height 210 Values

Quality Rating

Mechanical

Character.

Load Centre (c) 600 mm Operating mode (Characteristic) Stand-on

Weights

Service weight (Total weight ) 1340 kg

Wheels

Tyres type Polyurethane
Tyres front condition GOOD
Tyres rear condition GOOD

Dimensions

Lift height (h3) 210 mm Overall length (I1) 3670 mm Length to fork face (I2) 1270 mm Overall width (b1/b2) 800 mm Forks length (I) 2400 mm 1435 mm Collapsed height (h1) Forks height (s) 65 mm Forks width (e) 170 mm

Performance

Service brake electromagnetic

Drive

Battery voltage/capacity 24V / 465Ah V/Ah
Battery (Acc. to DIN) JUNGHEINRICH

Attachment

Attachments (Has attachment) Forks.
Attachment type (Attachment type) Forks

Engine

Engine type (Engine type) electric

2015

Opinion

Visual

Battery
Battery Year (Battery Year of
Manufacture)

Phone: Email: Website: +44(0) 1784 818181 sales@phl.co.uk https://www.phl.co.uk

Appearance: Very good appearance