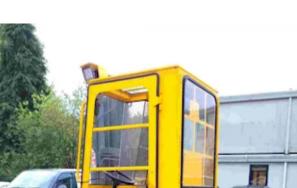

| Dimensions                               |                |
|------------------------------------------|----------------|
| Height of overhead guard (cabin)<br>(h6) | 2320 mm        |
| Length to fork face (I2)                 | 1100 mm        |
| Overall width (b1/b2)                    | 1960 mm        |
| Forks length (l)                         | 1150 mm        |
| Fork carriage (class)                    | DIN 15173 / 3A |
| Fork carriage width (b3)                 | 1200 mm        |
| Length of chasis (I7)                    | 2400 mm        |
| Collapsed height (h1)                    | 2600 mm        |
| Forks height (s)                         | 50 mm          |
| Forks width (e)                          | 600 mm         |