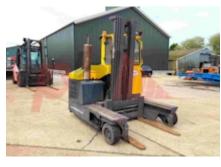

## Specification

| Stock No                        | 667172       |
|---------------------------------|--------------|
| Туре                            | 4 WAY        |
| Make                            | COMBILIFT    |
| Model                           | C3000 GAS    |
| Year                            | 2006         |
| Euromast                        | 3F           |
| Hours                           | 9223         |
| Capacity                        | 3000 kg      |
| Values                          |              |
| Quality Rating                  | 3            |
| Mechanical                      |              |
| Character.                      |              |
| Operating mode (Characteristic) | Seated       |
| Weights                         |              |
| Service weight (Total weight )  | 4900 kg      |
|                                 |              |
| Wheels                          |              |
| Tyres type                      | Superelastic |
| Tyres front condition           | 50%          |
| Tyres rear condition            | 20%          |