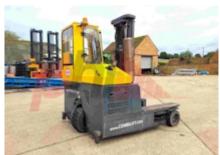

## Specification

| Stock No                        | 667172       |
|---------------------------------|--------------|
| Туре                            | 4 WAY        |
| Make                            | COMBILIFT    |
| Model                           | C3000 GAS    |
| Year                            | 2006         |
| Euromast                        | 3F           |
| Hours                           | 9223         |
| Capacity                        | 3000 kg      |
| Values                          |              |
| Quality Rating                  | 3            |
| Mechanical                      |              |
| Character.                      |              |
| Operating mode (Characteristic) | Seated       |
| Weights                         |              |
| Service weight (Total weight )  | 4900 kg      |
|                                 |              |
| Wheels                          |              |
| Tyres type                      | Superelastic |
| Tyres front condition           | 50%          |
| Tyres rear condition            | 20%          |

| Dimensions                               |                |
|------------------------------------------|----------------|
| Height of overhead guard (cabin)<br>(h6) | 2320 mm        |
| Length to fork face (I2)                 | 1100 mm        |
| Overall width (b1/b2)                    | 1960 mm        |
| Forks length (l)                         | 1150 mm        |
| Fork carriage (class)                    | DIN 15173 / 3A |
| Fork carriage width (b3)                 | 1200 mm        |
| Length of chasis (I7)                    | 2400 mm        |
| Collapsed height (h1)                    | 2600 mm        |
| Forks height (s)                         | 50 mm          |
| Forks width (e)                          | 600 mm         |

Performance Service brake hydrostatic Drive Battery voltage/capacity 12V V/Ah Attachment Fork Positioner and Attachments (Has attachment) Forks. Fork positioners, Attachment type (Attachment type) shaft guided Engine Engine type (Engine type) gas Opinion Location Extras Fork Positioners, Full Extras Cab, LED Lights. Extras Hyds 3rd & 4th