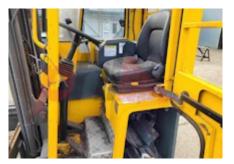

## Specification

| Stock No                        | 667172       |
|---------------------------------|--------------|
| Туре                            | 4 WAY        |
| Make                            | COMBILIFT    |
| Model                           | C3000 GAS    |
| Year                            | 2006         |
| Euromast                        | 3F           |
| Hours                           | 9223         |
| Capacity                        | 3000 kg      |
| Values                          |              |
| Quality Rating                  | 3            |
| Mechanical                      |              |
| Character.                      |              |
| Operating mode (Characteristic) | Seated       |
| Weights                         |              |
| Service weight (Total weight )  | 4900 kg      |
|                                 |              |
| Wheels                          |              |
| Tyres type                      | Superelastic |
| Tyres front condition           | 50%          |
| Tyres rear condition            | 20%          |