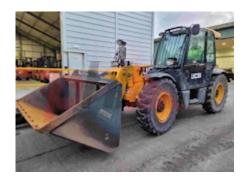

Specification

Stock No 664249 **TELESCOPIC** Type Make JCB 541-70WM Model Year 2020 7М ВООМ Euromast 2019 Hours 4100 kg Capacity 7000 Lift height Values **Quality Rating** 4

Mechanical

Character.

Load Centre (c) 600 mm

Operating mode (Characteristic) Seated

Weights

Service weight (Total weight ) 8220 kg

Wheels

Tyres type Pneumatic
Tyres front condition 70%
Tyres rear condition 70%

Dimensions

Lift height (h3) 7000 mm Height of overhead guard (cabin) 2230 mm 6600 mm Overall length (I1) Length to fork face (I2) 4990 mm Overall width (b1/b2) 2230/2310 mm Forks length (I) 1610 mm Fork carriage width (b3) 1405 mm Collapsed height (h1) 2490 mm

Drive

Battery voltage/capacity 12 V/Ah

Engine

Engine rated power (ISO 1585) 81 kW Engine type (Engine type) diesel

Opinion

Location

Extras

Bucket, Air-Con, 12V
Extras Socket, Agri Spec, 4
Speed Transmission.