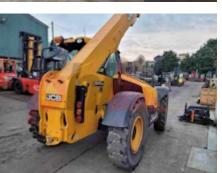

Specification

Stock No 664249 **TELESCOPIC** Type Make JCB 541-70WM Model Year 2020 7М ВООМ Euromast 2019 Hours 4100 kg Capacity 7000 Lift height Values **Quality Rating** 4

Mechanical

Character.

Load Centre (c) 600 mm

Operating mode (Characteristic) Seated

Weights

Service weight (Total weight ) 8220 kg

Wheels

Tyres type Pneumatic
Tyres front condition 70%
Tyres rear condition 70%

Dimensions

Lift height (h3) 7000 mm Height of overhead guard (cabin) 2230 mm 6600 mm Overall length (I1) Length to fork face (I2) 4990 mm Overall width (b1/b2) 2230/2310 mm Forks length (I) 1610 mm Fork carriage width (b3) 1405 mm Collapsed height (h1) 2490 mm

Drive

Battery voltage/capacity 12 V/Ah

Engine

Engine rated power (ISO 1585) 81 kW Engine type (Engine type) diesel

Opinion

Location

Extras

Bucket, Air-Con, 12V
Extras Socket, Agri Spec, 4
Speed Transmission.