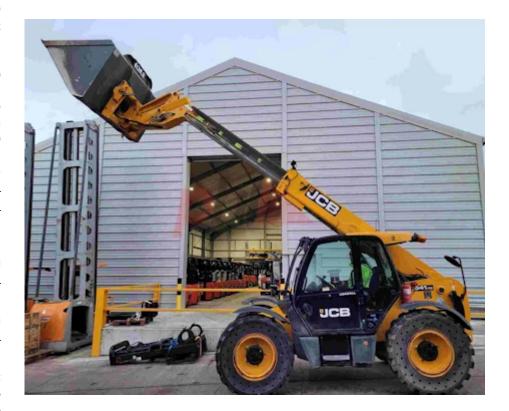

Specification

Stock No 664249 **TELESCOPIC** Type Make JCB 541-70WM Model Year 2020 7М ВООМ Euromast 2019 Hours 4100 kg Capacity 7000 Lift height Values **Quality Rating** 4

Mechanical

Character.

Load Centre (c) 600 mm

Operating mode (Characteristic) Seated

Weights

Service weight (Total weight ) 8220 kg

Wheels

Tyres type Pneumatic
Tyres front condition 70%
Tyres rear condition 70%

Dimensions

Lift height (h3) 7000 mm Height of overhead guard (cabin) 2230 mm 6600 mm Overall length (I1) Length to fork face (I2) 4990 mm Overall width (b1/b2) 2230/2310 mm Forks length (I) 1610 mm Fork carriage width (b3) 1405 mm Collapsed height (h1) 2490 mm

Drive

Battery voltage/capacity 12 V/Ah

Engine

Engine rated power (ISO 1585) 81 kW Engine type (Engine type) diesel

Opinion

Location

Extras

Bucket, Air-Con, 12V
Extras Socket, Agri Spec, 4
Speed Transmission.