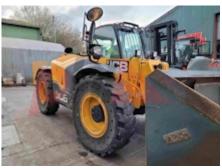

Specification

Stock No 664249 **TELESCOPIC** Type Make JCB 541-70WM Model Year 2020 7М ВООМ Euromast 2019 Hours 4100 kg Capacity 7000 Lift height Values **Quality Rating** 4

Mechanical

Character.

Load Centre (c) 600 mm

Operating mode (Characteristic) Seated

Weights

Service weight (Total weight ) 8220 kg

Wheels

Tyres type Pneumatic
Tyres front condition 70%
Tyres rear condition 70%

Dimensions

Lift height (h3) 7000 mm Height of overhead guard (cabin) 2230 mm 6600 mm Overall length (I1) Length to fork face (I2) 4990 mm Overall width (b1/b2) 2230/2310 mm Forks length (I) 1610 mm Fork carriage width (b3) 1405 mm Collapsed height (h1) 2490 mm

Drive

Battery voltage/capacity 12 V/Ah

Engine

Engine rated power (ISO 1585) 81 kW Engine type (Engine type) diesel

Opinion

Location

Extras

Bucket, Air-Con, 12V
Extras Socket, Agri Spec, 4
Speed Transmission.