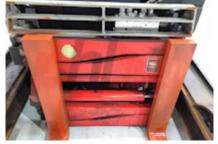

| Battery weight              | 1175 kg          |
|-----------------------------|------------------|
| Drive motor (60 min rating) | 6.5 kW           |
| Battery class               | British Standard |
| Battery voltage/capacity    | 48 / 620 V/Ah    |
| Battery (Acc. to DIN)       | Marathon Classic |
|                             |                  |