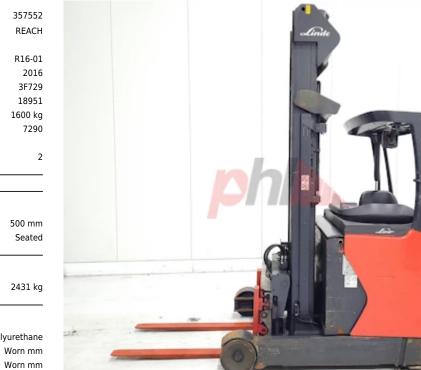

## Specification

| Stock No                        |       | 357552       |
|---------------------------------|-------|--------------|
| Туре                            |       | REACH        |
| Make                            | LINDE |              |
| Model                           |       | R16-01       |
| Year                            |       | 2016         |
| Euromast                        |       | 3F729        |
| Hours                           |       | 18951        |
| Capacity                        |       | 1600 kg      |
| Lift height                     |       | 7290         |
| Values                          |       |              |
| Quality Rating                  |       | 2            |
| Mechanical                      |       |              |
| Character.                      |       |              |
| Load Centre (c)                 |       | 500 mm       |
| Operating mode (Characteristic) |       | Seated       |
| Weights                         |       |              |
| Service weight (Total weight )  |       | 2431 kg      |
| Wheels                          |       |              |
| Tyres type                      |       | Polyurethane |
| Tyre size front                 |       | Worn mm      |
| Tyre size rear                  |       | Worn mm      |
| •                               |       |              |

| Dimensions                               |                |
|------------------------------------------|----------------|
| Free lift (h2)                           | 2460 mm        |
| Lift height (h3)                         | 7290 mm        |
| Extended height (h4)                     | 8300 mm        |
| Height of overhead guard (cabin)<br>(h6) | 2100 mm        |
| Height of reach legs (h8)                | 310 mm         |
| Overall length (l1)                      | 2180 mm        |
| Length to fork face (I2)                 | 1280 mm        |
| Overall width (b1/b2)                    | 1280 mm        |
| Forks length (I)                         | 1000 mm        |
| Fork carriage (class)                    | DIN 15173 / 2A |
| Fork carriage width (b3)                 | 870 mm         |
| Width between legs (b4)                  | 920 mm         |
| Reach travel (l4)                        | 520 mm         |
| Ground clearance, mast (m1)              | 1600 mm        |
| Length of chasis (I7)                    | 1700 mm        |
| Collapsed height (h1)                    | 2990 mm        |
| Forks height (s)                         | 40 mm          |
| Forks width (e)                          | 80 mm          |
| Auxiliary lift (h9)                      | 2460 mm        |