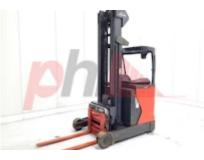

## Specification

| Stock No                        |       | 357552       |
|---------------------------------|-------|--------------|
| Туре                            |       | REACH        |
| Make                            | LINDE |              |
| Model                           |       | R16-01       |
| Year                            |       | 2016         |
| Euromast                        |       | 3F729        |
| Hours                           |       | 18951        |
| Capacity                        |       | 1600 kg      |
| Lift height                     |       | 7290         |
| Values                          |       |              |
| Quality Rating                  |       | 2            |
| Mechanical                      |       |              |
| Character.                      |       |              |
| Load Centre (c)                 |       | 500 mm       |
| Operating mode (Characteristic) |       | Seated       |
| Weights                         |       |              |
| Service weight (Total weight )  |       | 2431 kg      |
| Wheels                          |       |              |
| Tyres type                      |       | Polyurethane |
| Tyre size front                 |       | Worn mm      |
| Tyre size rear                  |       | Worn mm      |
| •                               |       |              |

| Dimensions                               |                |
|------------------------------------------|----------------|
| Free lift (h2)                           | 2460 mm        |
| Lift height (h3)                         | 7290 mm        |
| Extended height (h4)                     | 8300 mm        |
| Height of overhead guard (cabin)<br>(h6) | 2100 mm        |
| Height of reach legs (h8)                | 310 mm         |
| Overall length (l1)                      | 2180 mm        |
| Length to fork face (I2)                 | 1280 mm        |
| Overall width (b1/b2)                    | 1280 mm        |
| Forks length (I)                         | 1000 mm        |
| Fork carriage (class)                    | DIN 15173 / 2A |
| Fork carriage width (b3)                 | 870 mm         |
| Width between legs (b4)                  | 920 mm         |
| Reach travel (l4)                        | 520 mm         |
| Ground clearance, mast (m1)              | 1600 mm        |
| Length of chasis (I7)                    | 1700 mm        |
| Collapsed height (h1)                    | 2990 mm        |
| Forks height (s)                         | 40 mm          |
| Forks width (e)                          | 80 mm          |
| Auxiliary lift (h9)                      | 2460 mm        |