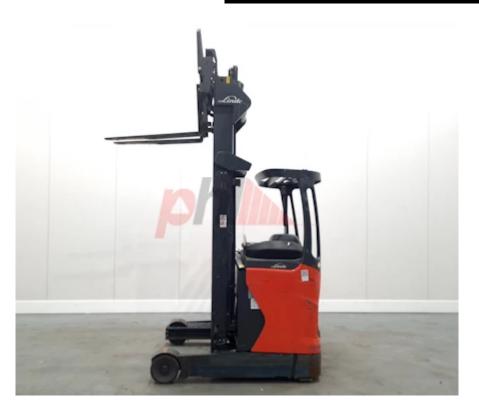

## Specification

352131 Stock No REACH Туре LINDE Make Model R14-01 1120 2017 Year 3F759 Euromast Hours 5524 1400 kg Capacity Lift height 7590 Values Quality Rating 3

Mechanical

Character.

Load Centre (c) 500 mm Operating mode (Characteristic) Seated

Weights

Service weight (Total weight ) 3515 kg

Wheels

Tyres type Polyurethane

Dimensions

Free lift (h2) 2220 mm 7590 mm Lift height (h3) Extended height (h4) 8590 mm Height of overhead guard (cabin) 2100 mm Height of reach legs (h8) 310 mm 2180 mm Overall length (I1) Length to fork face (I2) 1200 mm Overall width (b1/b2) 1280 mm Forks length (I) 1000 mm DIN 15173 / 2A Fork carriage (class) Fork carriage width (b3) 770 mm Width between legs (b4) 920 mm Reach travel (I4) 520 mm Ground clearance, mast (m1) 1600 mm Length of chasis (I7) 1600 mm Collapsed height (h1) 3080 mm Forks height (s) 40 mm

Performance

Forks width (e)

Service brake electromagnetic

Drive

Battery weight 986 kg
Drive motor (60 min rating) 6.5 kW
Battery class British Standard
Battery voltage/capacity 48V / 620Ah V/Ah
Battery (Acc. to DIN) CLASSIC

Attachment

Attachments (Has attachment) Sideshift and Forks.

Attachment type (Attachment type) Sideshifts

Engine

Engine type (Engine type) electric

Opinion

Location

Extras