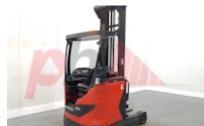

## Specification

352131 Stock No REACH Туре LINDE Make Model R14-01 1120 2017 Year 3F759 Euromast Hours 5524 1400 kg Capacity Lift height 7590 Values Quality Rating 3

Mechanical

Character.

Load Centre (c) 500 mm Operating mode (Characteristic) Seated

Weights

Service weight (Total weight ) 3515 kg

Wheels

Tyres type Polyurethane

Dimensions

Free lift (h2) 2220 mm 7590 mm Lift height (h3) Extended height (h4) 8590 mm Height of overhead guard (cabin) 2100 mm Height of reach legs (h8) 310 mm 2180 mm Overall length (I1) Length to fork face (I2) 1200 mm Overall width (b1/b2) 1280 mm Forks length (I) 1000 mm DIN 15173 / 2A Fork carriage (class) Fork carriage width (b3) 770 mm Width between legs (b4) 920 mm Reach travel (I4) 520 mm Ground clearance, mast (m1) 1600 mm Length of chasis (I7) 1600 mm Collapsed height (h1) 3080 mm Forks height (s) 40 mm