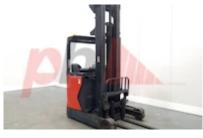

## Specification

352131 Stock No REACH Туре LINDE Make Model R14-01 1120 2017 Year 3F759 Euromast Hours 5524 1400 kg Capacity Lift height 7590 Values Quality Rating 3

Mechanical

Character.

Load Centre (c) 500 mm Operating mode (Characteristic) Seated

Weights

Service weight (Total weight ) 3515 kg

Wheels

Tyres type Polyurethane

Dimensions

Free lift (h2) 2220 mm 7590 mm Lift height (h3) Extended height (h4) 8590 mm Height of overhead guard (cabin) 2100 mm Height of reach legs (h8) 310 mm 2180 mm Overall length (I1) Length to fork face (I2) 1200 mm Overall width (b1/b2) 1280 mm Forks length (I) 1000 mm DIN 15173 / 2A Fork carriage (class) Fork carriage width (b3) 770 mm Width between legs (b4) 920 mm Reach travel (I4) 520 mm Ground clearance, mast (m1) 1600 mm Length of chasis (I7) 1600 mm Collapsed height (h1) 3080 mm Forks height (s) 40 mm