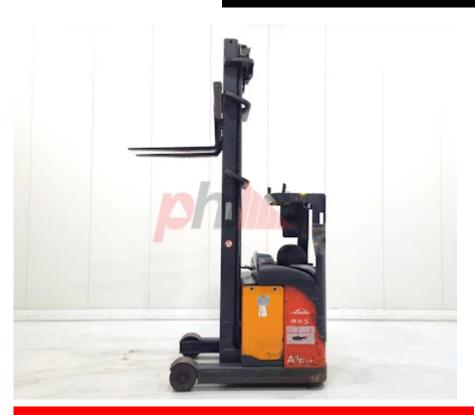

## Specification

350959 Stock No REACH Туре LINDE Make Model R16N-12 2012 Year 3F855 Euromast Hours 5372 Capacity 1600 kg Lift height 8550 Values Quality Rating 2

Dimensions

2610 mm Free lift (h2) Lift height (h3) 8550 mm Extended height (h4) 9500 mm Height of overhead guard (cabin) 2080 mm 315 mm Height of reach legs (h8) Overall length (I1) 2300 mm Length to fork face (I2) 1300 mm Overall width (b1/b2) 1090 mm Forks length (I) 1000 mm DIN 15173 / 2A Fork carriage (class) Fork carriage width (b3) 870 mm Width between legs (b4) 755 mm Reach travel (I4) 445 mm Collapsed height (h1) 3390 mm Forks height (s) 45 mm Forks width (e) 100 mm