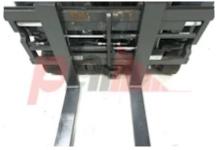

## Wheels

Tyres type Superelastic
Tyres front condition Worn
Tyres rear condition Worn

| Πi | m | ρr | ISI | $\cap$ r | าร |
|----|---|----|-----|----------|----|

| Lift height (h3)                     | 8500 mm        |
|--------------------------------------|----------------|
| Extended height (h4)                 | 9400 mm        |
| Height of overhead guard (ca<br>(h6) | abin) 2250 mm  |
| Overall length (I1)                  | 2750 mm        |
| Length to fork face (I2)             | 1550 mm        |
| Overall width (b1/b2)                | 1500 mm        |
| Forks length (I)                     | 1050 mm        |
| Fork carriage (class)                | DIN 15173 / 3A |
| Fork carriage width (b3)             | 1400 mm        |
| Collapsed height (h1)                | 3245 mm        |
| Forks height (s)                     | 50 mm          |
| Forks width (e)                      | 120 mm         |
|                                      |                |

## Attachment

Attachment type (Attachment type) Fork positioners