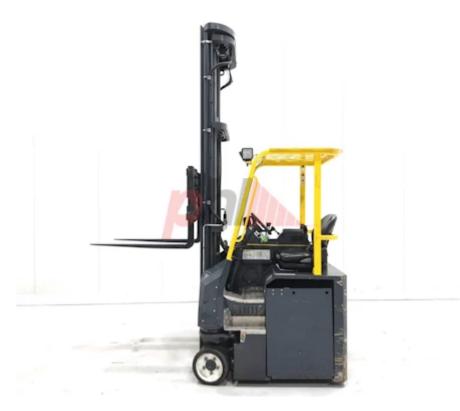

#### Specification

| Stock No       | 684894    |
|----------------|-----------|
| Туре           | 4 WAY     |
| Make           | COMBILIFT |
| Model          | CBE2500   |
| Year           | 2022      |
| Euromast       | 3F850     |
| Hours          | 1316      |
| Capacity       | 2500 kg   |
| Lift height    | 8500      |
| Values         |           |
| Quality Rating | 3         |

## Mechanical

| Character. |
|------------|
|------------|

Load Centre (c) 600 mm Operating mode (Characteristic) Seated

## Wheels

Tyres type Superelastic
Tyres front condition Worn
Tyres rear condition Worn

| Πi | m | ρr | ISI | $\cap$ r | าร |
|----|---|----|-----|----------|----|

| Lift height (h3)                     | 8500 mm        |
|--------------------------------------|----------------|
| Extended height (h4)                 | 9400 mm        |
| Height of overhead guard (ca<br>(h6) | abin) 2250 mm  |
| Overall length (I1)                  | 2750 mm        |
| Length to fork face (I2)             | 1550 mm        |
| Overall width (b1/b2)                | 1500 mm        |
| Forks length (I)                     | 1050 mm        |
| Fork carriage (class)                | DIN 15173 / 3A |
| Fork carriage width (b3)             | 1400 mm        |
| Collapsed height (h1)                | 3245 mm        |
| Forks height (s)                     | 50 mm          |
| Forks width (e)                      | 120 mm         |
|                                      |                |