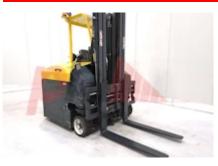

#### Specification

| Stock No       | 684894    |
|----------------|-----------|
| Туре           | 4 WAY     |
| Make           | COMBILIFT |
| Model          | CBE2500   |
| Year           | 2022      |
| Euromast       | 3F850     |
| Hours          | 1316      |
| Capacity       | 2500 kg   |
| Lift height    | 8500      |
| Values         |           |
| Quality Rating | 3         |

## Wheels

Tyres type Superelastic
Tyres front condition Worn
Tyres rear condition Worn

| Πi | m | ρr | ISI | $\cap$ r | าร |
|----|---|----|-----|----------|----|

| Lift height (h3)                     | 8500 mm        |
|--------------------------------------|----------------|
| Extended height (h4)                 | 9400 mm        |
| Height of overhead guard (ca<br>(h6) | abin) 2250 mm  |
| Overall length (I1)                  | 2750 mm        |
| Length to fork face (I2)             | 1550 mm        |
| Overall width (b1/b2)                | 1500 mm        |
| Forks length (I)                     | 1050 mm        |
| Fork carriage (class)                | DIN 15173 / 3A |
| Fork carriage width (b3)             | 1400 mm        |
| Collapsed height (h1)                | 3245 mm        |
| Forks height (s)                     | 50 mm          |
| Forks width (e)                      | 120 mm         |
|                                      |                |