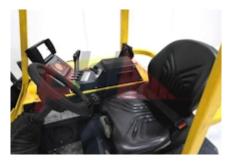

## Mechanical

| Character. |
|------------|
|------------|

Load Centre (c) 600 mm Operating mode (Characteristic) Seated

#### Extras

Fork Positioner, SS, Extras Camera+Monitir, LED Lights. Extras Hyds 3rd & 4th

**Appearance:** Good Appearance for age.

**Mechanical Status: OPINION** 

More: Click here for more photos