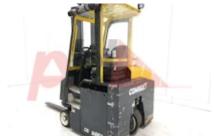

## Specification

Stock No 684680 4 WAY Туре COMBILIFT Make Model CBE3000 Year 2020 3F605 Euromast Hours 2852 Capacity 3000 kg Lift height 6050 Values **Quality Rating** 3

Mechanical

Character.

Load Centre (c) 600 mm Operating mode (Characteristic) Seated

Weights

Service weight (Total weight ) 7184 kg

Wheels

Tyres type Superelastic
Tyres front condition Worn
Tyres rear condition Worn

Dimensions

Lift height (h3) 6050 mm Extended height (h4) 6950 mm Height of overhead guard (cabin) 2240 mm 3035 mm Overall length (I1) Length to fork face (I2) 1845 mm Overall width (b1/b2) 1750 mm Forks length (I) 1190 mm DIN 15173 / 3A Fork carriage (class) Fork carriage width (b3) 1750 mm 70 mm Ground clearance, mast (m1) Length of chasis (I7) 1545 mm 2560 mm Collapsed height (h1) Forks height (s) 50 mm Forks width (e) 125 mm Auxiliary lift (h9) 2020 mm

Performance

Service brake electromagnetic

Drive

Battery voltage/capacity 48V / 930Ah V/Ah
Battery (Acc. to DIN) MARATHON Classic

Attachment

Attachment type (Attachment type) Fork positioners

Engine

Engine type (Engine type) electric

Opinion

Location

xtras

Extras SS, Fork Positioners, LED Lights, Blue Spot. Extras Hyds 3rd & 4th

Visual

Battery
Battery Year (Battery Year of
Manufacture)

**Appearance:** Poor Cosmetics

Mechanical Status: Good working condition