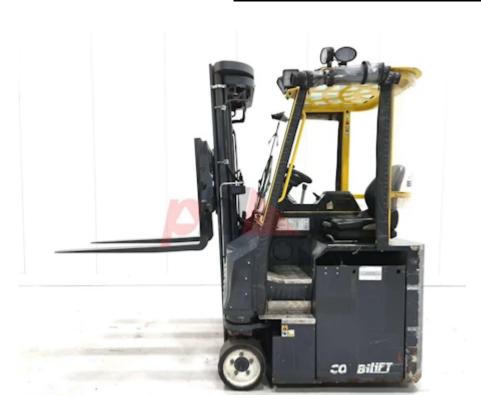

## Specification

Stock No 684680 4 WAY Туре COMBILIFT Make Model CBE3000 Year 2020 3F605 Euromast Hours 2852 Capacity 3000 kg Lift height 6050 Values **Quality Rating** 3

Mechanical

Character.

Load Centre (c) 600 mm Operating mode (Characteristic) Seated

Weights

Service weight (Total weight ) 7184 kg

Wheels

Tyres type Superelastic
Tyres front condition Worn
Tyres rear condition Worn

Dimensions

Lift height (h3) 6050 mm Extended height (h4) 6950 mm Height of overhead guard (cabin) 2240 mm 3035 mm Overall length (I1) Length to fork face (I2) 1845 mm Overall width (b1/b2) 1750 mm Forks length (I) 1190 mm DIN 15173 / 3A Fork carriage (class) Fork carriage width (b3) 1750 mm 70 mm Ground clearance, mast (m1) Length of chasis (I7) 1545 mm 2560 mm Collapsed height (h1) Forks height (s) 50 mm Forks width (e) 125 mm Auxiliary lift (h9) 2020 mm

Performance

Service brake electromagnetic

Drive

Battery voltage/capacity 48V / 930Ah V/Ah
Battery (Acc. to DIN) MARATHON Classic

Attachment

Attachment type (Attachment type) Fork positioners

Engine

Engine type (Engine type) electric

Opinion

Location

xtras

Extras SS, Fork Positioners, LED Lights, Blue Spot. Extras Hyds 3rd & 4th

Visual

Battery
Battery Year (Battery Year of
Manufacture)

**Appearance:** Poor Cosmetics

Mechanical Status: Good working condition