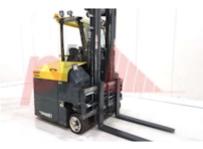

## Specification

Stock No 684680 4 WAY Туре COMBILIFT Make Model CBE3000 Year 2020 3F605 Euromast Hours 2852 Capacity 3000 kg Lift height 6050 Values **Quality Rating** 3

Mechanical

Character.

Load Centre (c) 600 mm Operating mode (Characteristic) Seated

Weights

Service weight (Total weight ) 7184 kg

Wheels

Tyres type Superelastic
Tyres front condition Worn
Tyres rear condition Worn

Dimensions

Lift height (h3) 6050 mm Extended height (h4) 6950 mm Height of overhead guard (cabin) 2240 mm 3035 mm Overall length (I1) Length to fork face (I2) 1845 mm Overall width (b1/b2) 1750 mm Forks length (I) 1190 mm DIN 15173 / 3A Fork carriage (class) Fork carriage width (b3) 1750 mm 70 mm Ground clearance, mast (m1) Length of chasis (I7) 1545 mm 2560 mm Collapsed height (h1) Forks height (s) 50 mm Forks width (e) 125 mm Auxiliary lift (h9) 2020 mm

Performance

Service brake electromagnetic

Drive

Battery voltage/capacity 48V / 930Ah V/Ah
Battery (Acc. to DIN) MARATHON Classic

Attachment

Attachment type (Attachment type) Fork positioners

Engine

Engine type (Engine type) electric

Opinion

Location

xtras

Extras SS, Fork Positioners, LED Lights, Blue Spot. Extras Hyds 3rd & 4th

Visual

Battery
Battery Year (Battery Year of
Manufacture)

**Appearance:** Poor Cosmetics

Mechanical Status: Good working condition