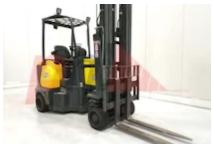

Free lift (h2) 3300 mm Lift height (h3) 8050 mm Height of overhead guard (cabin) 2250 mm (h6) Overall length (I1) 3800 mm Length to fork face (I2) 2800 mm Overall width (b1/b2) 1420 mm 1100 mm Forks length (I) Fork carriage (class) ISO / 2B Fork carriage width (b3) 990 mm Length of chasis (I7) 2675 mm Collapsed height (h1) 4350 mm Forks height (s) 45 mm Forks width (e) 120 mm