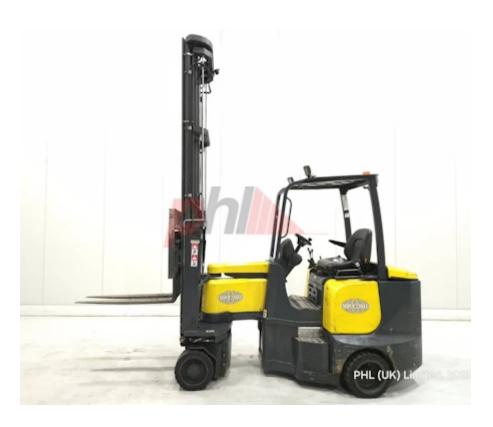

## Specification

Stock No 662339 ARTICULATED FORKLIFT Туре Make AISLE MASTER 20WHE Model Year 2015 Euromast 3F805 Hours 6987 2000 kg Capacity 8050 Lift height Values 3 **Quality Rating** 3

Mechanical

Character.

Load Centre (c) 500/600 mm Operating mode (Characteristic) Seated

Weights

Service weight (Total weight ) 7500 kg

Wheels

Tyres type Superelastic
Tyres front condition 30%
Tyres rear condition 30%

Dimensions

Free lift (h2) 3300 mm Lift height (h3) 8050 mm Height of overhead guard (cabin) 2250 mm (h6) Overall length (I1) 3800 mm Length to fork face (I2) 2800 mm Overall width (b1/b2) 1420 mm 1100 mm Forks length (I) Fork carriage (class) ISO / 2B Fork carriage width (b3) 990 mm Length of chasis (I7) 2675 mm Collapsed height (h1) 4350 mm Forks height (s) 45 mm Forks width (e) 120 mm