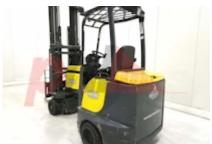

## Specification

Stock No 662339 ARTICULATED FORKLIFT Туре Make AISLE MASTER 20WHE Model Year 2015 Euromast 3F805 Hours 6987 2000 kg Capacity 8050 Lift height Values 3 **Quality Rating** 3

Mechanical

Character.

Load Centre (c) 500/600 mm Operating mode (Characteristic) Seated

Weights

Service weight (Total weight ) 7500 kg

Wheels

Tyres type Superelastic
Tyres front condition 30%
Tyres rear condition 30%

Dimensions

Free lift (h2) 3300 mm Lift height (h3) 8050 mm Height of overhead guard (cabin) 2250 mm (h6) Overall length (I1) 3800 mm Length to fork face (I2) 2800 mm Overall width (b1/b2) 1420 mm 1100 mm Forks length (I) Fork carriage (class) ISO / 2B Fork carriage width (b3) 990 mm Length of chasis (I7) 2675 mm Collapsed height (h1) 4350 mm Forks height (s) 45 mm Forks width (e) 120 mm