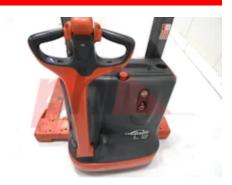

## Performance

Service brake electromagnetic

Drive

Battery weight 215 kg Battery voltage/capacity 24v/250Ah V/Ah Battery (Acc. to DIN) **GNB** Classic

Engine

Engine type (Engine type) electric

Visual

Battery

Battery Serial No 414722010040 Battery Year (Battery Year of 05/2014 Manufacture)

**Appearance:** Good Appearance for age.

Mechanical Status: Good working condition

More: Click here for more photos