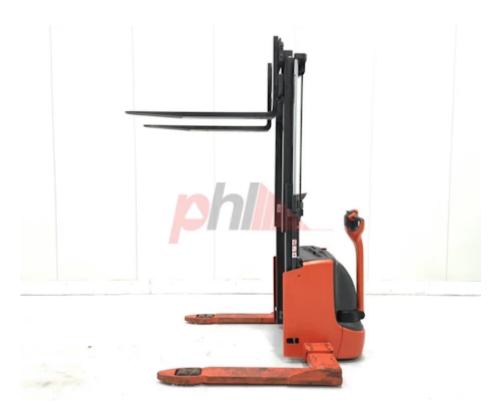

## Specification

|                | _                 |
|----------------|-------------------|
| Stock No       | 380837            |
| Туре           | STACKER, STRADDLE |
| Make           | LINDE             |
| Model          | L12AS             |
| Year           | 2014              |
| Euromast       | 2W200             |
| Hours          | 134               |
| Capacity       | 1200 kg           |
| Lift height    | 2020              |
| Values         |                   |
| Quality Rating | 3                 |
| Mechanical     |                   |
| Character      |                   |

| Cha | ra | cte | ٠. |
|-----|----|-----|----|
|     |    |     |    |

| Load Centre (c)                 | 400/500/600 mm |
|---------------------------------|----------------|
| Operating mode (Characteristic) | Stand-on       |

## Weights

Service weight (Total weight ) 783 kg

| Dimensions |        |    |  |  |
|------------|--------|----|--|--|
| Lift       | height | (h |  |  |

| Difficusions            |                |
|-------------------------|----------------|
| Lift height (h3)        | 2020 mm        |
| Extended height (h4)    | 2300 mm        |
| Overall length (I1)     | 2030 mm        |
| Forks length (I)        | 1200 mm        |
| Fork carriage (class)   | DIN 15173 / 2A |
| Width between legs (b4) | 1050 mm        |
| Collapsed height (h1)   | 1500 mm        |
| Forks height (s)        | 45 mm          |
| Forks width (e)         | 60 mm          |
|                         |                |