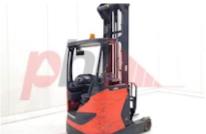

## Specification

Stock No 356988 REACH Туре LINDE Make Model R14-01 Year 2016 3F759 Euromast Hours 18979 Capacity 1400 kg Lift height 7590 Values **Quality Rating** 2

Mechanical

Character.

Load Centre (c) 500 mm Operating mode (Characteristic) Seated

Weights

Service weight (Total weight ) 2690 kg

Wheels

Tyres type Superelastic
Tyre size front Worn mm
Tyre size rear Worn mm

Dimensions

Free lift (h2) 2220 mm Lift height (h3) 7590 mm Extended height (h4) 8590 mm Height of overhead guard (cabin) 2100 mm Overall length (I1) 2180 mm Length to fork face (I2) 1200 mm Overall width (b1/b2) 1280 mm 1000 mm Forks length (I) Fork carriage (class) DIN 15173 / 2A Fork carriage width (b3) 770 mm Width between legs (b4) 920 mm Reach travel (I4) 520 mm Length of chasis (I7) 1600 mm 3080 mm Collapsed height (h1) Forks height (s) 40 mm Forks width (e) 100 mm

**Appearance:** Poor Cosmetics

Mechanical Status: Good working condition

More: Click here for more photos