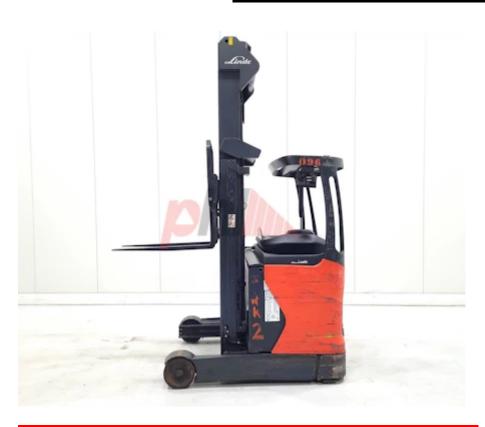

## Specification

Stock No 356988 REACH Туре LINDE Make Model R14-01 Year 2016 3F759 Euromast Hours 18979 Capacity 1400 kg Lift height 7590 Values **Quality Rating** 2

Mechanical

Character.

Load Centre (c) 500 mm Operating mode (Characteristic) Seated

Weights

Service weight (Total weight ) 2690 kg

Wheels

Tyres type Superelastic
Tyre size front Worn mm
Tyre size rear Worn mm

Dimensions

Free lift (h2) 2220 mm Lift height (h3) 7590 mm Extended height (h4) 8590 mm Height of overhead guard (cabin) 2100 mm Overall length (I1) 2180 mm Length to fork face (I2) 1200 mm Overall width (b1/b2) 1280 mm 1000 mm Forks length (I) Fork carriage (class) DIN 15173 / 2A Fork carriage width (b3) 770 mm Width between legs (b4) 920 mm Reach travel (I4) 520 mm Length of chasis (I7) 1600 mm 3080 mm Collapsed height (h1) Forks height (s) 40 mm Forks width (e) 100 mm

Performance

Service brake electromagnetic

Drive

Battery weight 1238 kg
Battery class British Standard
Battery voltage/capacity 48 / 700 V/Ah
Battery (Acc. to DIN) Hawker

Attachment

Attachment type (Attachment type) Sideshifts

Engine

Engine type (Engine type) electric

Location

Extras

Extras SS, Camera+monitor.

Visual

Battery Battery Serial No Battery Year (Battery Year of Manufacture)

142319 10/2015

**Appearance:** Poor Cosmetics

Mechanical Status: Good working condition

More: Click here for more photos