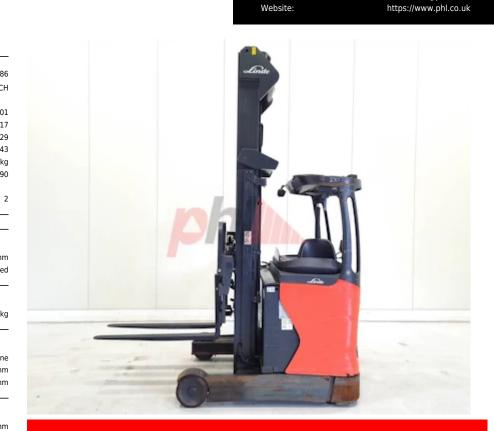

## Specification

| Specification                         |                |
|---------------------------------------|----------------|
| Stock No                              | 354386         |
| Туре                                  | REACH          |
| Make                                  | LINDE          |
| Model                                 | R14-01         |
| Year                                  | 2017           |
| Euromast                              | 3F829          |
| Hours                                 | 4643           |
| Capacity                              | 1400 ko        |
| Lift height                           | 8290           |
| Values                                |                |
| Quality Rating                        | 2              |
| Mechanical                            |                |
| Character.                            |                |
| Load Centre (c)                       | 400-600 mm     |
| Operating mode (Characteristic)       | Seated         |
| Weights                               | -              |
| Service weight (Total weight )        | 3600 kg        |
|                                       |                |
| Wheels                                |                |
| Tyres type                            | Polyurethane   |
| Tyre size front                       | Worn mm        |
| Tyre size rear                        | Worn mm        |
| Dimensions                            |                |
| Free lift (h2)                        | 2500 mm        |
| Lift height (h3)                      | 8290 mm        |
| Extended height (h4)                  | 9290 mm        |
| Height of overhead guard (cabin) (h6) | 2110 mm        |
| Height of reach legs (h8)             | 315 mm         |
| Overall length (I1)                   | 2200 mm        |
| Length to fork face (I2)              | 1200 mm        |
| Overall width (b1/b2)                 | 1280 mm        |
| Forks length (l)                      | 1000 mm        |
| Fork carriage (class)                 | DIN 15173 / 24 |
| Fork carriage width (b3)              | 870 mm         |
| Width between legs (b4)               | 920 mm         |
| Reach travel (I4)                     | 520 mm         |
| Length of chasis (I7)                 | 1700 mm        |
| Collapsed height (h1)                 | 3380 mm        |
| Forks height (s)                      | 40 mm          |
|                                       |                |