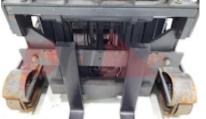

(I1)                   | 2200 mm        |
| Length to fork face (I2)              | 1200 mm        |
| Overall width (b1/b2)                 | 1280 mm        |
| Forks length (l)                      | 1000 mm        |
| Fork carriage (class)                 | DIN 15173 / 24 |
| Fork carriage width (b3)              | 870 mm         |
| Width between legs (b4)               | 920 mm         |
| Reach travel (I4)                     | 520 mm         |
| Length of chasis (I7)                 | 1700 mm        |
| Collapsed height (h1)                 | 3380 mm        |
| Forks height (s)                      | 40 mm          |
|                                       |                |



Phone: Email:

Appearance: Poor Cosmetics Mechanical Status: OPINION More: Click here for more photos







+44(0) 1784 818181

sales@phl.co.uk



| Battery weight           |
|--------------------------|
| Battery class            |
| Battery voltage/capacity |
| Battery (Acc. to DIN)    |

Forks width (e) Auxiliary lift (h9)

Performance Service brake

Drive

## Attachment Attachment type (Attachment type) Sideshifts Engine Engine type (Engine type) electric Opinion

100 mm

1100 kg

2760 mm

electromagnetic

British Standard

48v775Ah V/Ah

Marathon Classic

Location

| Extras      |                             |
|-------------|-----------------------------|
| Extras      | SS,Blue Spot, LED<br>ligts. |
| Extras Hyds | 3rd & 4th                   |

Visual

| Battery                                       |            |
|-----------------------------------------------|------------|
| Batte