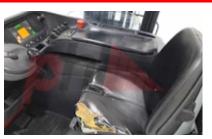

## Specification

| Specification                         |                |
|---------------------------------------|----------------|
| Stock No                              | 354386         |
| Туре                                  | REACH          |
| Make                                  | LINDE          |
| Model                                 | R14-01         |
| Year                                  | 2017           |
| Euromast                              | 3F829          |
| Hours                                 | 4643           |
| Capacity                              | 1400 ko        |
| Lift height                           | 8290           |
| Values                                |                |
| Quality Rating                        | 2              |
| Mechanical                            |                |
| Character.                            |                |
| Load Centre (c)                       | 400-600 mm     |
| Operating mode (Characteristic)       | Seated         |
| Weights                               | -              |
| Service weight (Total weight )        | 3600 kg        |
|                                       |                |
| Wheels                                |                |
| Tyres type                            | Polyurethane   |
| Tyre size front                       | Worn mm        |
| Tyre size rear                        | Worn mm        |
| Dimensions                            |                |
| Free lift (h2)                        | 2500 mm        |
| Lift height (h3)                      | 8290 mm        |
| Extended height (h4)                  | 9290 mm        |
| Height of overhead guard (cabin) (h6) | 2110 mm        |
| Height of reach legs (h8)             | 315 mm         |
| Overall length (I1)                   | 2200 mm        |
| Length to fork face (I2)              | 1200 mm        |
| Overall width (b1/b2)                 | 1280 mm        |
| Forks length (l)                      | 1000 mm        |
| Fork carriage (class)                 | DIN 15173 / 24 |
| Fork carriage width (b3)              | 870 mm         |
| Width between legs (b4)               | 920 mm         |
| Reach travel (I4)                     | 520 mm         |
| Length of chasis (I7)                 | 1700 mm        |
| Collapsed height (h1)                 | 3380 mm        |
| Forks height (s)                      | 40 mm          |
|                                       |                |