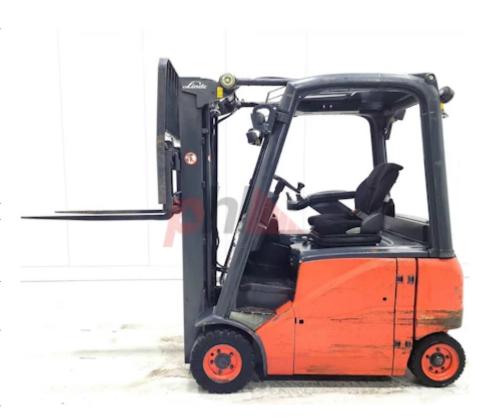

## Specification

| Stock No       |       | 347908   |
|----------------|-------|----------|
| Туре           |       | ELECTRIC |
| Make           | LINDE |          |
| Model          |       | E16PH    |
| Year           |       | 2009     |
| Euromast       |       | 3F462    |
| Hours          |       | 9589     |
| Capacity       |       | 1600 kg  |
| Lift height    |       | 4620     |
| Values         |       | 3        |
| Quality Rating |       | 3        |
|                |       |          |

## Mechanical

Character.

Load Centre (c) 500 mm

Operating mode (Characteristic) Seated

Weights

Service weight (Total weight ) 3560 kg

Wheels

Tyres type Superelastic
Tyres front condition 25%
Tyres rear condition 25%

Dimensions Lift height (h3) 4620 mm Extended height (h4) 5630 mm Height of overhead guard (cabin) 2100 mm (h6) Overall length (I1) 3100 mm Length to fork face (I2) 2100 mm Overall width (b1/b2) 1050 mm 1200 mm Forks length (I) DIN 15173 / 2A Fork carriage (class) Fork carriage width (b3) 1040 mm Length of chasis (I7) 1900 mm Collapsed height (h1) 2120 mm Forks height (s) 40 mm 100 mm Forks width (e) Auxiliary lift (h9) 1660 mm

Performance

Service brake hydrostatic

Drive

Battery weight 1157 kg
Battery class British Standard
Battery voltage/capacity 48V / 775Ah V/Ah
Battery (Acc. to DIN) HAWKER

Attachment

Attachments (Has attachment) Sideshift and Forks.
Attachment type (Attachment type) Sideshifts

Engine

Engine type (Engine type) electric

Opinion

Location

Extras

Extras SS, LED Lights. Extras Hyds SS, LED Lights.

Appearance: Good Appearance for age.

Mechanical Status: Good working condition