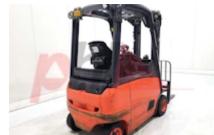

## Specification

| Stock No       |       | 347908   |
|----------------|-------|----------|
| Туре           |       | ELECTRIC |
| Make           | LINDE |          |
| Model          |       | E16PH    |
| Year           |       | 2009     |
| Euromast       |       | 3F462    |
| Hours          |       | 9589     |
| Capacity       |       | 1600 kg  |
| Lift height    |       | 4620     |
| Values         |       | 3        |
| Quality Rating |       | 3        |
|                |       |          |