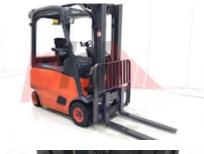

## Specification

| Stock No       |       | 347908   |
|----------------|-------|----------|
| Туре           |       | ELECTRIC |
| Make           | LINDE |          |
| Model          |       | E16PH    |
| Year           |       | 2009     |
| Euromast       |       | 3F462    |
| Hours          |       | 9589     |
| Capacity       |       | 1600 kg  |
| Lift height    |       | 4620     |
| Values         |       | 3        |
| Quality Rating |       | 3        |
|                |       |          |

## Mechanical

Character.

Load Centre (c) 500 mm

Operating mode (Characteristic) Seated

Weights

Service weight (Total weight ) 3560 kg

Wheels

Tyres type Superelastic
Tyres front condition 25%
Tyres rear condition 25%

Dimensions Lift height (h3) 4620 mm Extended height (h4) 5630 mm Height of overhead guard (cabin) 2100 mm (h6) Overall length (I1) 3100 mm Length to fork face (I2) 2100 mm Overall width (b1/b2) 1050 mm 1200 mm Forks length (I) DIN 15173 / 2A Fork carriage (class) Fork carriage width (b3) 1040 mm Length of chasis (I7) 1900 mm Collapsed height (h1) 2120 mm Forks height (s) 40 mm 100 mm Forks width (e) Auxiliary lift (h9) 1660 mm