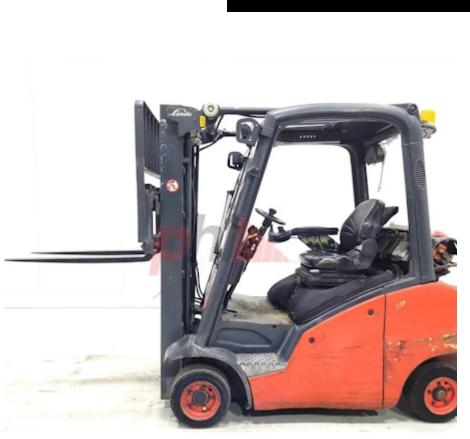

## Specification

| Stock No                        |       | 337167       |
|---------------------------------|-------|--------------|
| Туре                            |       | GAS          |
| Make                            | LINDE |              |
| Model                           |       | H16T-01      |
| Year                            |       | 2013         |
| Euromast                        |       | 3F462        |
| Hours                           |       | 11060        |
| Capacity                        |       | 1600 kg      |
| Lift height                     |       | 4650         |
| Values                          |       | 3            |
| Quality Rating                  |       | 2            |
| Mechanical                      |       |              |
| Character.                      |       |              |
| Load Centre (c)                 |       | 500 mm       |
| Operating mode (Characteristic) |       | Seated       |
| Weights                         |       |              |
| Service weight (Total weight )  |       | 3060 kg      |
| Wheels                          |       |              |
| Tyres type                      |       | Superelastic |
|                                 |       | Worr         |
| Tyres front condition           |       |              |

| Dimensions                                |                           |  |
|-------------------------------------------|---------------------------|--|
| Lift height (h3)                          | 4650 mm                   |  |
| Extended height (h4)                      | 5600 mm                   |  |
| Height of overhead guard (cabin)<br>(h6)  | 2130 mm<br>3340 mm        |  |
| Overall length (I1)                       |                           |  |
| Length to fork face (I2)                  | 2340 mm<br>1090 mm        |  |
| Overall width (b1/b2)                     |                           |  |
| Forks length (l)<br>Fork carriage (class) | 1000 mm<br>DIN 15173 / 2A |  |
|                                           |                           |  |
| Collapsed height (h1)                     | 2130 mm                   |  |
| Forks height (s)                          | 40 mm                     |  |
| Forks width (e)                           | 80 mm                     |  |
| Auxiliary lift (h9)                       | 1660 mm                   |  |
| Performance                               |                           |  |
| Service brake                             | hydrostatic               |  |
| Drive                                     |                           |  |
| Battery voltage/capacity                  | 12v V/Ah                  |  |
| Attachment                                |                           |  |
| Attachment type (Attachment type)         | Sideshifts                |  |
| Engine                                    |                           |  |
| Manufacturer of engine/type               | VW                        |  |
| Engine type (Engine type)                 | gas                       |  |
| Opinion                                   |                           |  |
| Location                                  |                           |  |
| Extras                                    |                           |  |
| Extras                                    | SS,LED LIGHTS,HALF        |  |
| Fortuge 11, rela                          | CAB.                      |  |

3rd

Appearance: Poor Cosmetics Mechanical Status: Poor condition. More: Click here for more photos

Phone: Email: Website:

Visual

Extras Hyds