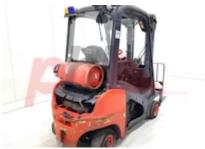

## Specification

| Stock No                        |       | 337167       |
|---------------------------------|-------|--------------|
| Туре                            |       | GAS          |
| Make                            | LINDE |              |
| Model                           |       | H16T-01      |
| Year                            |       | 2013         |
| Euromast                        |       | 3F462        |
| Hours                           |       | 11060        |
| Capacity                        |       | 1600 kg      |
| Lift height                     |       | 4650         |
| Values                          |       | 3            |
| Quality Rating                  |       | 2            |
| Mechanical                      |       |              |
| Character.                      |       |              |
| Load Centre (c)                 |       | 500 mm       |
| Operating mode (Characteristic) |       | Seated       |
| Weights                         |       |              |
| Service weight (Total weight )  |       | 3060 kg      |
| Wheels                          |       |              |
| Tyres type                      |       | Superelastic |
|                                 |       | Worr         |
| Tyres front condition           |       |              |

| Dimensions                                |                           |  |
|-------------------------------------------|---------------------------|--|
| Lift height (h3)                          | 4650 mm                   |  |
| Extended height (h4)                      | 5600 mm                   |  |
| Height of overhead guard (cabin)<br>(h6)  | 2130 mm<br>3340 mm        |  |
| Overall length (I1)                       |                           |  |
| Length to fork face (I2)                  | 2340 mm<br>1090 mm        |  |
| Overall width (b1/b2)                     |                           |  |
| Forks length (l)<br>Fork carriage (class) | 1000 mm<br>DIN 15173 / 2A |  |
|                                           |                           |  |
| Collapsed height (h1)                     | 2130 mm                   |  |
| Forks height (s)                          | 40 mm                     |  |
| Forks width (e)                           | 80 mm                     |  |
| Auxiliary lift (h9)                       | 1660 mm                   |  |
| Performance                               |                           |  |
| Service brake                             | hydrostatic               |  |
| Drive                                     |                           |  |
| Battery voltage/capacity                  | 12v V/Ah                  |  |
| Attachment                                |                           |  |
| Attachment type (Attachment type)         | Sideshifts                |  |
| Engine                                    |                           |  |
| Manufacturer of engine/type               | VW                        |  |
| Engine type (Engine type)                 | gas                       |  |
| Opinion                                   |                           |  |
| Location                                  |                           |  |
| Extras                                    |                           |  |
| Extras                                    | SS,LED LIGHTS,HALF        |  |
| Fortuge 11, rela                          | CAB.                      |  |

3rd

Appearance: Poor Cosmetics Mechanical Status: Poor condition. More: Click here for more photos

Phone: Email: Website:

Visual

Extras Hyds