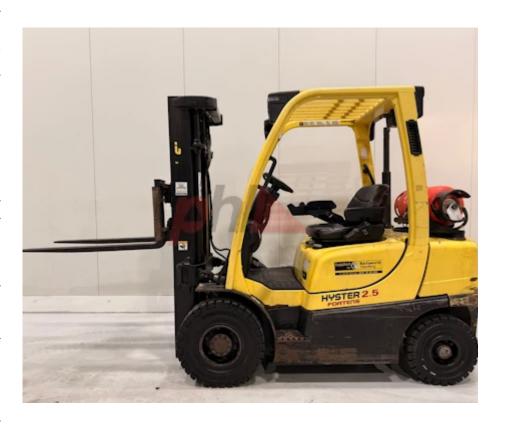

## Specification

| Stock No       | 1344   | 10  |
|----------------|--------|-----|
| Туре           | G      | iAS |
| Make           | HYSTER |     |
| Model          | H2.5   | FΤ  |
| Year           | 20     | 07  |
| Euromast       | 3F4    | 95  |
| Hours          | 31     | .95 |
| Capacity       | 2500   | kg  |
| Lift height    | 49     | 50  |
| Values         |        | 3   |
| Quality Rating |        | 2   |
|                |        |     |

## Mechanical

Character.

Load Centre (c) 500/600 mm Operating mode (Characteristic) Seated

Weights

Service weight (Total weight ) 4250 kg

Wheels

Tyres type Superelastic Tyres front condition Worn Tyres rear condition Worn

Dimensions

Lift height (h3) 4950 mm Extended height (h4) 6000 mm Height of overhead guard (cabin) 2180 mm (h6)3850 mm Overall length (I1) Length to fork face (I2) 2650 mm Overall width (b1/b2) 1170 mm Forks length (I) 1200 mm Fork carriage (class) DIN 15173 / 2A Fork carriage width (b3) 1080 mm Collapsed height (h1) 2160 mm 45 mm Forks height (s) 100 mm Forks width (e)

Performance

Service brake hydraulic/mechanical

Drive

Drive motor (60 min rating) 38 kW 12 V/Ah Battery voltage/capacity

Attachment

Attachment type (Attachment type) Sideshifts

Engine

Engine rated power (ISO 1585) 38 kW Engine type (Engine type) gas