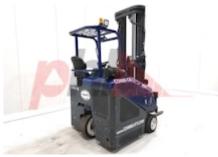

## Specification

| Stock No                        | 637391       |
|---------------------------------|--------------|
|                                 |              |
| Туре                            | GAS          |
| Make                            | COMBILIFT    |
| Model                           | C3000CB      |
| Year                            | 2015         |
| Euromast                        | 3F650        |
| Hours                           | 7076         |
| Capacity                        | 2205 kg      |
| Lift height                     | 6500         |
| Values                          |              |
| Quality Rating                  | 3            |
| Mechanical                      |              |
| Character.                      |              |
| Load Centre (c)                 | 500 mm       |
| Operating mode (Characteristic) | Seated       |
| Weights                         |              |
| Service weight (Total weight )  | 6838 kg      |
| Wheels                          |              |
| Tyres type                      | Superelastic |
| Tyres front condition           | Good         |
| Tyres rear condition            | Good         |
| Dimensions                      |              |

| Dimensions                                                                                                                                                        |                                                                       |                          |         |
|-------------------------------------------------------------------------------------------------------------------------------------------------------------------|-----------------------------------------------------------------------|--------------------------|---------|
| Lift height (h3)                                                                                                                                                  | 6500 mm                                                               |                          |         |
| Extended height (h4)                                                                                                                                              | 7600 mm                                                               |                          |         |
| Height of overhead guard (cabin)<br>(h6)<br>Overall length (l1)<br>Length to fork face (l2)<br>Overall width (b1/b2)<br>Forks length (l)<br>Fork carriage (class) | 2250 mm<br>3000 mm<br>1600 mm<br>1560 mm<br>1050 mm<br>DIN 15173 / 3A |                          |         |
|                                                                                                                                                                   |                                                                       | Fork carriage width (b3) | 1400 mm |
|                                                                                                                                                                   |                                                                       | Collapsed height (h1)    | 2800 mm |
|                                                                                                                                                                   |                                                                       | Forks height (s)         | 45 mm   |
|                                                                                                                                                                   |                                                                       | Forks width (e)          | 80 mm   |
|                                                                                                                                                                   |                                                                       | Performance              |         |
| Service brake                                                                                                                                                     | electromagnetic                                                       |                          |         |
| Drive                                                                                                                                                             |                                                                       |                          |         |
| Battery voltage/capacity                                                                                                                                          | 12v V/Ah                                                              |                          |         |
| Engine                                                                                                                                                            |                                                                       |                          |         |
| Manufacturer of engine/type                                                                                                                                       | GM                                                                    |                          |         |
| Cylinders/Displac. ccm                                                                                                                                            | 4                                                                     |                          |         |
| Engine type (Engine type)                                                                                                                                         | gas                                                                   |                          |         |
| Opinion                                                                                                                                                           |                                                                       |                          |         |
| Location                                                                                                                                                          |                                                                       |                          |         |
|                                                                                                                                                                   |                                                                       |                          |         |