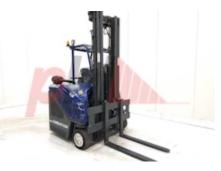

## Specification

| Stock No                        | 637391       |
|---------------------------------|--------------|
|                                 |              |
| Туре                            | GAS          |
| Make                            | COMBILIFT    |
| Model                           | C3000CB      |
| Year                            | 2015         |
| Euromast                        | 3F650        |
| Hours                           | 7076         |
| Capacity                        | 2205 kg      |
| Lift height                     | 6500         |
| Values                          |              |
| Quality Rating                  | 3            |
| Mechanical                      |              |
| Character.                      |              |
| Load Centre (c)                 | 500 mm       |
| Operating mode (Characteristic) | Seated       |
| Weights                         |              |
| Service weight (Total weight )  | 6838 kg      |
| Wheels                          |              |
| Tyres type                      | Superelastic |
| Tyres front condition           | Good         |
| Tyres rear condition            | Good         |
| Dimensions                      |              |

| Dimensions                                                                                                                                                        |                                                                       |                          |         |
|-------------------------------------------------------------------------------------------------------------------------------------------------------------------|-----------------------------------------------------------------------|--------------------------|---------|
| Lift height (h3)                                                                                                                                                  | 6500 mm                                                               |                          |         |
| Extended height (h4)                                                                                                                                              | 7600 mm                                                               |                          |         |
| Height of overhead guard (cabin)<br>(h6)<br>Overall length (l1)<br>Length to fork face (l2)<br>Overall width (b1/b2)<br>Forks length (l)<br>Fork carriage (class) | 2250 mm<br>3000 mm<br>1600 mm<br>1560 mm<br>1050 mm<br>DIN 15173 / 3A |                          |         |
|                                                                                                                                                                   |                                                                       | Fork carriage width (b3) | 1400 mm |
|                                                                                                                                                                   |                                                                       | Collapsed height (h1)    | 2800 mm |
|                                                                                                                                                                   |                                                                       | Forks height (s)         | 45 mm   |
|                                                                                                                                                                   |                                                                       | Forks width (e)          | 80 mm   |
|                                                                                                                                                                   |                                                                       | Performance              |         |
| Service brake                                                                                                                                                     | electromagnetic                                                       |                          |         |
| Drive                                                                                                                                                             |                                                                       |                          |         |
| Battery voltage/capacity                                                                                                                                          | 12v V/Ah                                                              |                          |         |
| Engine                                                                                                                                                            |                                                                       |                          |         |
| Manufacturer of engine/type                                                                                                                                       | GM                                                                    |                          |         |
| Cylinders/Displac. ccm                                                                                                                                            | 4                                                                     |                          |         |
| Engine type (Engine type)                                                                                                                                         | gas                                                                   |                          |         |
| Opinion                                                                                                                                                           |                                                                       |                          |         |
| Location                                                                                                                                                          |                                                                       |                          |         |
|                                                                                                                                                                   |                                                                       |                          |         |

Appearance: Good Appearance for age.Mechanical Status: Good working conditionMore: <u>Click here for more photos</u>