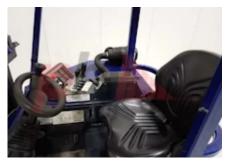

## Specification

| Stock No                        | 637391       |
|---------------------------------|--------------|
|                                 |              |
| Туре                            | GAS          |
| Make                            | COMBILIFT    |
| Model                           | C3000CB      |
| Year                            | 2015         |
| Euromast                        | 3F650        |
| Hours                           | 7076         |
| Capacity                        | 2205 kg      |
| Lift height                     | 6500         |
| Values                          |              |
| Quality Rating                  | 3            |
| Mechanical                      |              |
| Character.                      |              |
| Load Centre (c)                 | 500 mm       |
| Operating mode (Characteristic) | Seated       |
| Weights                         |              |
| Service weight (Total weight )  | 6838 kg      |
| Wheels                          |              |
| Tyres type                      | Superelastic |
| Tyres front condition           | Good         |
| Tyres rear condition            | Good         |
| Dimensions                      |              |

| Dimensions                                                                                                                                                        |                                                                       |                          |         |
|-------------------------------------------------------------------------------------------------------------------------------------------------------------------|-----------------------------------------------------------------------|--------------------------|---------|
| Lift height (h3)                                                                                                                                                  | 6500 mm                                                               |                          |         |
| Extended height (h4)                                                                                                                                              | 7600 mm                                                               |                          |         |
| Height of overhead guard (cabin)<br>(h6)<br>Overall length (l1)<br>Length to fork face (l2)<br>Overall width (b1/b2)<br>Forks length (l)<br>Fork carriage (class) | 2250 mm<br>3000 mm<br>1600 mm<br>1560 mm<br>1050 mm<br>DIN 15173 / 3A |                          |         |
|                                                                                                                                                                   |                                                                       | Fork carriage width (b3) | 1400 mm |
|                                                                                                                                                                   |                                                                       | Collapsed height (h1)    | 2800 mm |
|                                                                                                                                                                   |                                                                       | Forks height (s)         | 45 mm   |
|                                                                                                                                                                   |                                                                       | Forks width (e)          | 80 mm   |
|                                                                                                                                                                   |                                                                       | Performance              |         |
| Service brake                                                                                                                                                     | electromagnetic                                                       |                          |         |
| Drive                                                                                                                                                             |                                                                       |                          |         |
| Battery voltage/capacity                                                                                                                                          | 12v V/Ah                                                              |                          |         |
| Engine                                                                                                                                                            |                                                                       |                          |         |
| Manufacturer of engine/type                                                                                                                                       | GM                                                                    |                          |         |
| Cylinders/Displac. ccm                                                                                                                                            | 4                                                                     |                          |         |
| Engine type (Engine type)                                                                                                                                         | gas                                                                   |                          |         |
| Opinion                                                                                                                                                           |                                                                       |                          |         |
| Location                                                                                                                                                          |                                                                       |                          |         |
|                                                                                                                                                                   |                                                                       |                          |         |