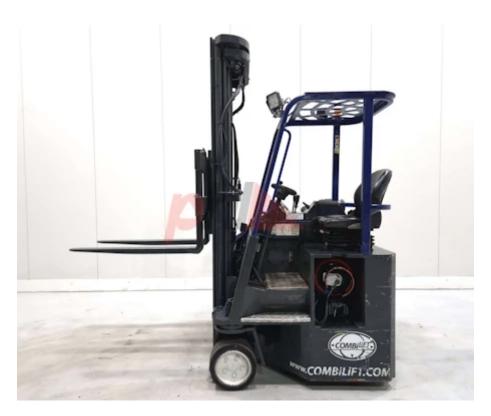

## Specification

| Stock No                        | 637391       |
|---------------------------------|--------------|
|                                 |              |
| Туре                            | GAS          |
| Make                            | COMBILIFT    |
| Model                           | C3000CB      |
| Year                            | 2015         |
| Euromast                        | 3F650        |
| Hours                           | 7076         |
| Capacity                        | 2205 kg      |
| Lift height                     | 6500         |
| Values                          |              |
| Quality Rating                  | 3            |
| Mechanical                      |              |
| Character.                      |              |
| Load Centre (c)                 | 500 mm       |
| Operating mode (Characteristic) | Seated       |
| Weights                         |              |
| Service weight (Total weight )  | 6838 kg      |
| Wheels                          |              |
| Tyres type                      | Superelastic |
| Tyres front condition           | Good         |
| Tyres rear condition            | Good         |
| Dimensions                      |              |

| Dimensions                                                                                                                                                        |                                                                       |                          |         |
|-------------------------------------------------------------------------------------------------------------------------------------------------------------------|-----------------------------------------------------------------------|--------------------------|---------|
| Lift height (h3)                                                                                                                                                  | 6500 mm                                                               |                          |         |
| Extended height (h4)                                                                                                                                              | 7600 mm                                                               |                          |         |
| Height of overhead guard (cabin)<br>(h6)<br>Overall length (l1)<br>Length to fork face (l2)<br>Overall width (b1/b2)<br>Forks length (l)<br>Fork carriage (class) | 2250 mm<br>3000 mm<br>1600 mm<br>1560 mm<br>1050 mm<br>DIN 15173 / 3A |                          |         |
|                                                                                                                                                                   |                                                                       | Fork carriage width (b3) | 1400 mm |
|                                                                                                                                                                   |                                                                       | Collapsed height (h1)    | 2800 mm |
|                                                                                                                                                                   |                                                                       | Forks height (s)         | 45 mm   |
|                                                                                                                                                                   |                                                                       | Forks width (e)          | 80 mm   |
|                                                                                                                                                                   |                                                                       | Performance              |         |
| Service brake                                                                                                                                                     | electromagnetic                                                       |                          |         |
| Drive                                                                                                                                                             |                                                                       |                          |         |
| Battery voltage/capacity                                                                                                                                          | 12v V/Ah                                                              |                          |         |
| Engine                                                                                                                                                            |                                                                       |                          |         |
| Manufacturer of engine/type                                                                                                                                       | GM                                                                    |                          |         |
| Cylinders/Displac. ccm                                                                                                                                            | 4                                                                     |                          |         |
| Engine type (Engine type)                                                                                                                                         | gas                                                                   |                          |         |
| Opinion                                                                                                                                                           |                                                                       |                          |         |
| Location                                                                                                                                                          |                                                                       |                          |         |
|                                                                                                                                                                   |                                                                       |                          |         |

Appearance: Good Appearance for age.Mechanical Status: Good working conditionMore: <u>Click here for more photos</u>