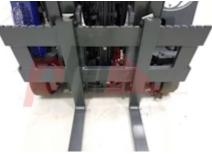

| Dimensions                                                                                                                                                        |                                                                       |                          |         |
|-------------------------------------------------------------------------------------------------------------------------------------------------------------------|-----------------------------------------------------------------------|--------------------------|---------|
| Lift height (h3)                                                                                                                                                  | 6500 mm                                                               |                          |         |
| Extended height (h4)                                                                                                                                              | 7600 mm                                                               |                          |         |
| Height of overhead guard (cabin)<br>(h6)<br>Overall length (l1)<br>Length to fork face (l2)<br>Overall width (b1/b2)<br>Forks length (l)<br>Fork carriage (class) | 2250 mm<br>3000 mm<br>1600 mm<br>1560 mm<br>1050 mm<br>DIN 15173 / 3A |                          |         |
|                                                                                                                                                                   |                                                                       | Fork carriage width (b3) | 1400 mm |
|                                                                                                                                                                   |                                                                       | Collapsed height (h1)    | 2800 mm |
|                                                                                                                                                                   |                                                                       | Forks height (s)         | 45 mm   |
|                                                                                                                                                                   |                                                                       | Forks width (e)          | 80 mm   |
|                                                                                                                                                                   |                                                                       | Performance              |         |
| Service brake                                                                                                                                                     | electromagnetic                                                       |                          |         |
| Drive                                                                                                                                                             |                                                                       |                          |         |
| Battery voltage/capacity                                                                                                                                          | 12v V/Ah                                                              |                          |         |
| Engine                                                                                                                                                            |                                                                       |                          |         |
| Manufacturer of engine/type                                                                                                                                       | GM                                                                    |                          |         |
| Cylinders/Displac. ccm                                                                                                                                            | 4                                                                     |                          |         |
| Engine type (Engine type)                                                                                                                                         | gas                                                                   |                          |         |
| Opinion                                                                                                                                                           |                                                                       |                          |         |
| Location                                                                                                                                                          |                                                                       |                          |         |
|                                                                                                                                                                   |                                                                       |                          |         |