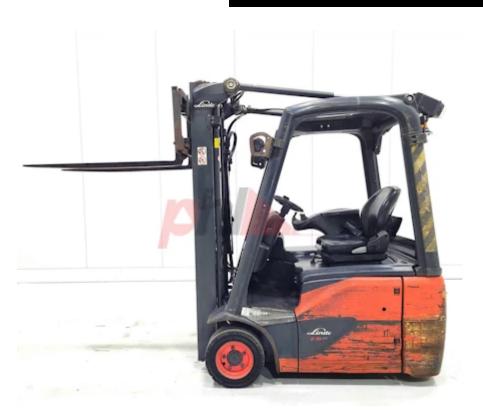

## Specification

372506 Stock No 3 WHEEL Type Make LINDE E16C-02 Model Year 2019 Euromast 2F314 3456 Hours Capacity 1600 kg 3140 Lift height Values 3 **Quality Rating** 2

Mechanical

Character.

Load Centre (c) 500 mm

Operating mode (Characteristic) Seated

Weights

Service weight (Total weight ) 2515 kg

Wheels

Tyres type Superelastic
Tyres front condition Worn
Tyres rear condition Worn

Dimensions

Lift height (h3) 3140 mm Extended height (h4) 4150 mm Height of overhead guard (cabin) 2120 mm Overall length (I1) 3250 mm Length to fork face (I2) 2110 mm Overall width (b1/b2) 1200 mm Forks length (I) 1150 mm DIN 15173 / 2A Fork carriage (class) Fork carriage width (b3) 1040 mm 1910 mm Length of chasis (I7) Collapsed height (h1) 2130 mm Forks height (s) 40 mm Forks width (e) 80 mm Auxiliary lift (h9) 1650 mm

Performance

Service brake electromagnetic

Drive

Battery weight 710 kg
Drive motor (60 min rating) 2 x 4.6 kW
Battery voltage/capacity 48 / 500 V/Ah
Battery (Acc. to DIN) Marathon Classic

Attachment

Attachment type (Attachment type) Sideshifts

Engine

Engine type (Engine type) electric

Opinion

Location

Extras

Extras Hyds SS, LED lights, Reverse Image. Extras Hyds 3rd

Visual

Battery
Battery Serial No
Battery Year (Battery Year of
Manufacture)