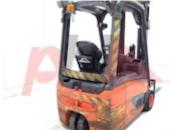

## Specification

372506 Stock No 3 WHEEL Type Make LINDE E16C-02 Model Year 2019 Euromast 2F314 3456 Hours Capacity 1600 kg 3140 Lift height Values 3 **Quality Rating** 2

Mechanical

Character.

Load Centre (c) 500 mm

0201648932 03/2019

**Appearance:** Poor Cosmetics

Mechanical Status: Good working condition

More: Click here for more photos