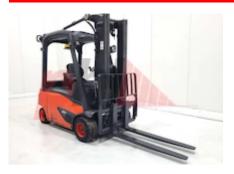

Specification

Stock No 340805
Type ELECTRIC
Make LINDE

 Make
 LINDE

 Model
 E20PL-02

 Year
 2019

 Euromast
 3F462

 Hours
 828

 Capacity
 2000 kg

 Lift height
 4620

 Values
 3

Mechanical

**Quality Rating** 

Character.

Load Centre (c) 500 mm Operating mode (Characteristic) Seated

Weights

Service weight (Total weight ) 2640 kg

Wheels

Tyres type Superelastic
Tyres front condition Worn
Tyres rear condition Worn

Dimensions

Lift height (h3) 4620 mm

Performance

Service brake mechanical/electric

Drive

Battery weight1010 kgDrive motor (60 min rating)2x5 kWBattery classBritish StandardBattery voltage/capacity48 / 690 V/AhBattery (Acc. to DIN)Marathon Classic