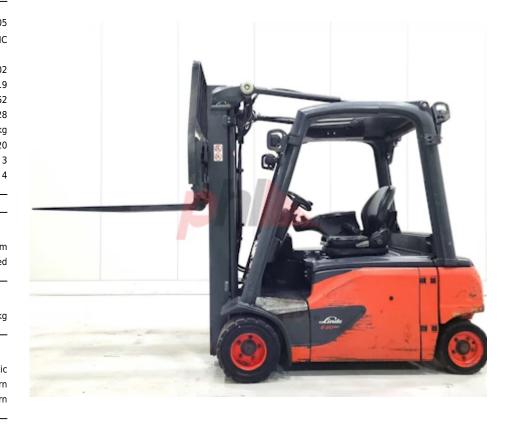

Specification

Stock No 340805
Type ELECTRIC
Make LINDE

 Make
 LINDE

 Model
 E20PL-02

 Year
 2019

 Euromast
 3F462

 Hours
 828

 Capacity
 2000 kg

 Lift height
 4620

 Values
 3

Mechanical

**Quality Rating** 

Character.

Load Centre (c) 500 mm Operating mode (Characteristic) Seated

Weights

Service weight (Total weight ) 2640 kg

Wheels

Tyres type Superelastic
Tyres front condition Worn
Tyres rear condition Worn

Dimensions

Lift height (h3) 4620 mm

Performance

Service brake mechanical/electric

Drive

Battery weight1010 kgDrive motor (60 min rating)2x5 kWBattery classBritish StandardBattery voltage/capacity48 / 690 V/AhBattery (Acc. to DIN)Marathon Classic

Attachment

Attachment type (Attachment type) Sideshifts

Engine

Engine type (Engine type) electric

Opinion

Location

Extras

Extras SS, LED lights, Rear BlueSpot. Extras Hyds SS, LED lights, Rear 3rd