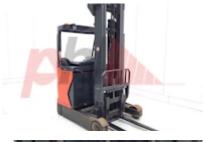

#### Specification

| Stock No       | 353568  |
|----------------|---------|
| Туре           | REACH   |
| Make           | LINDE   |
| Model          | R14-01  |
| Year           | 2014    |
| Euromast       | 3F649   |
| Hours          | 3625    |
| Capacity       | 1400 kg |
| Lift height    | 6490    |
| Values         |         |
| Quality Rating | 3       |

# Weights

Service weight (Total weight ) 2355 kg

| Whee  | ls   |
|-------|------|
| Tyres | type |

Superelastic Tyre size front worn mm Tyre size rear worn mm

| Dimensions                            |                |
|---------------------------------------|----------------|
| Free lift (h2)                        | 1850 mm        |
| Lift height (h3)                      | 6490 mm        |
| Extended height (h4)                  | 7500 mm        |
| Height of overhead guard (cabin) (h6) | 2100 mm        |
| Height of reach legs (h8)             | 310 mm         |
| Overall length (I1)                   | 2300 mm        |
| Length to fork face (I2)              | 1200 mm        |
| Overall width (b1/b2)                 | 1250 mm        |
| Forks length (I)                      | 1100 mm        |
| Fork carriage (class)                 | DIN 15173 / 2A |
| Fork carriage width (b3)              | 770 mm         |
| Fork spread (min/max) (b5)            | 195/740 mm     |
| Width between legs (b4)               | 930 mm         |
| Reach travel (I4)                     | 495 mm         |
| Length of chasis (I7)                 | 1600 mm        |
| Collapsed height (h1)                 | 2700 mm        |
| Forks width (e)                       | 80 mm          |