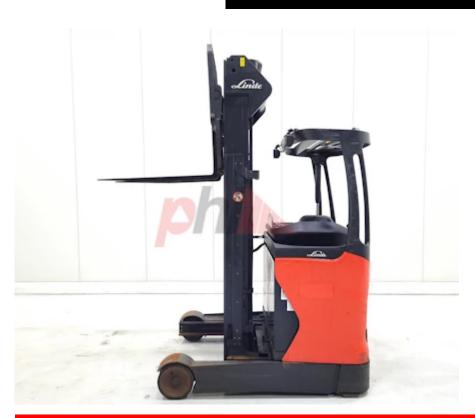

#### Specification

| Stock No       | 353568  |
|----------------|---------|
| Туре           | REACH   |
| Make           | LINDE   |
| Model          | R14-01  |
| Year           | 2014    |
| Euromast       | 3F649   |
| Hours          | 3625    |
| Capacity       | 1400 kg |
| Lift height    | 6490    |
| Values         |         |
| Quality Rating | 3       |

# Weights

Service weight (Total weight ) 2355 kg

| Whee  | ls   |
|-------|------|
| Tyres | type |

Superelastic Tyre size front worn mm Tyre size rear worn mm

| Dimensions                            |                |
|---------------------------------------|----------------|
| Free lift (h2)                        | 1850 mm        |
| Lift height (h3)                      | 6490 mm        |
| Extended height (h4)                  | 7500 mm        |
| Height of overhead guard (cabin) (h6) | 2100 mm        |
| Height of reach legs (h8)             | 310 mm         |
| Overall length (I1)                   | 2300 mm        |
| Length to fork face (I2)              | 1200 mm        |
| Overall width (b1/b2)                 | 1250 mm        |
| Forks length (I)                      | 1100 mm        |
| Fork carriage (class)                 | DIN 15173 / 2A |
| Fork carriage width (b3)              | 770 mm         |
| Fork spread (min/max) (b5)            | 195/740 mm     |
| Width between legs (b4)               | 930 mm         |
| Reach travel (I4)                     | 495 mm         |
| Length of chasis (I7)                 | 1600 mm        |
| Collapsed height (h1)                 | 2700 mm        |
| Forks width (e)                       | 80 mm          |

#### Mechanical

| Character. |  |
|------------|--|
|            |  |

Load Centre (c) 500 mm Operating mode (Characteristic) Seated