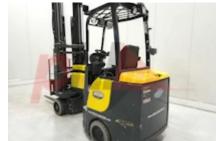

## Specification

Stock No 663069 ARTICULATED Туре **FORKLIFT** Make AISLE MASTER Model 20SHE 2016 Year 3F905 Euromast Hours 6076 Capacity 2000 kg Lift height 9050 Values 3 **Quality Rating** 3

Mechanical

Opinion

Location

Extras

SS, LED lights, Weight
Extras Monitor, Wireless
Camera
Extras Hyds 3rd

Appearance: Good Appearance for age.

Mechanical Status: Good working condition

**More:** Click here for more photos