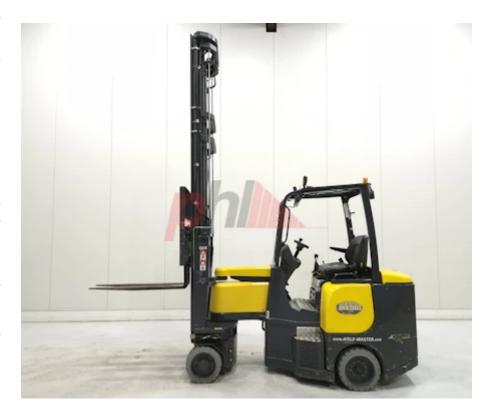

## Specification

Stock No 663069 ARTICULATED Туре **FORKLIFT** Make AISLE MASTER Model 20SHE 2016 Year 3F905 Euromast Hours 6076 Capacity 2000 kg Lift height 9050 Values 3 **Quality Rating** 3

Mechanical

Character.

Load Centre (c) 600 mm Operating mode (Characteristic) Seated

Weights

Service weight (Total weight ) 6900 kg

Wheels

Tyres type Superelastic
Tyres front condition Worn
Tyres rear condition Worn

Dimensions

Free lift (h2) 3320 mm 9050 mm Lift height (h3) Extended height (h4) 9890 mm Height of overhead guard (cabin) 2270 mm (h6) Overall length (I1) 3865 mm Length to fork face (I2) 2775 mm Overall width (b1/b2) 1220 mm Forks length (I) 1090 mm ISO / 2B Fork carriage (class) Fork carriage width (b3) 980 mm Length of chasis (I7) 2635 mm Collapsed height (h1) 4125 mm Forks height (s) 40 mm Forks width (e) 100 mm

Performance

Service brake hydraulic/mechanical

Drive

Battery voltage/capacity 48 V/Ah

Attachment

Attachment type (Attachment type) Sideshifts

Engine

Engine type (Engine type) electric