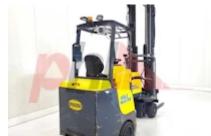

## Specification

669758 Stock No ARTICULATED Type FORKLIFT AISLE MASTER Make Model 20SHE 2019 Year Euromast 3F705 Hours 0 2000 kg Capacity Lift height 7050 Values 3 **Quality Rating** 3

Mechanical

Character.

Load Centre (c) 600 mm Operating mode (Characteristic) Seated

Weights

Service weight (Total weight ) 6900 kg

Wheels

Superelastic Tyres type Tyres front condition 40% Tyres rear condition 40%

Dimensions Free lift (h2) 3050 mm Lift height (h3) 7050 mm Extended height (h4) 8050 mm Height of overhead guard (cabin) 2270 mm 3865 mm Overall length (I1) Length to fork face (I2) 2775 mm Overall width (b1/b2) 1220 mm Forks length (I) 1000 mm Fork carriage (class) ISO / 2B Fork carriage width (b3) 980 mm Length of chasis (I7) 2635 mm Collapsed height (h1) 4300 mm Forks height (s) 40 mm Forks width (e) 100 mm

Performance

hydraulic/mechanical Service brake

Drive

1615 kg Battery weight British Standard Battery class 48/775 V/Ah Battery voltage/capacity MARATHON Battery (Acc. to DIN)

Engine

Engine type (Engine type) electric