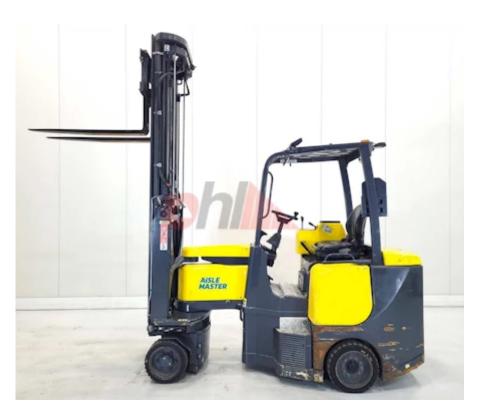

## Specification

669758 Stock No ARTICULATED Type FORKLIFT AISLE MASTER Make Model 20SHE 2019 Year Euromast 3F705 Hours 0 2000 kg Capacity Lift height 7050 Values 3 **Quality Rating** 3

Mechanical

Character.

Load Centre (c) 600 mm Operating mode (Characteristic) Seated

Weights

Service weight (Total weight ) 6900 kg

Wheels

Superelastic Tyres type Tyres front condition 40% Tyres rear condition 40%

Dimensions Free lift (h2) 3050 mm Lift height (h3) 7050 mm Extended height (h4) 8050 mm Height of overhead guard (cabin) 2270 mm 3865 mm Overall length (I1) Length to fork face (I2) 2775 mm Overall width (b1/b2) 1220 mm Forks length (I) 1000 mm Fork carriage (class) ISO / 2B Fork carriage width (b3) 980 mm Length of chasis (I7) 2635 mm Collapsed height (h1) 4300 mm Forks height (s) 40 mm Forks width (e) 100 mm