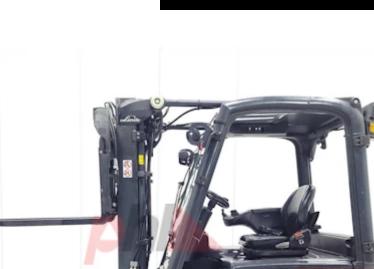

## Opinion

Location

Extras

SS, Forks positioners, Extras LED lights, BlueSpot Extras Hyds

Phone: Email:

Website:

Appearance: Good Appearance for age.

Mechanical Status: Good working condition