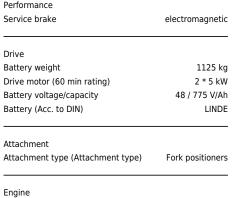

## Opinion

Location

Extras

SS, Forks positioners, Extras LED lights, BlueSpot Extras Hyds

Phone: Email:

Website:

Appearance: Good Appearance for age.

Mechanical Status: Good working condition