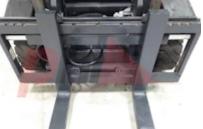

# Attachment

Attachment type (Attachment type) Sideshifts

#### Dimensions

| Dimensions                            |                |
|---------------------------------------|----------------|
| Lift height (h3)                      | 3850 mm        |
| Extended height (h4)                  | 4800 mm        |
| Height of overhead guard (cabin) (h6) | 2100 mm        |
| Overall length (I1)                   | 1425 mm        |
| Length to fork face (I2)              | 2250 mm        |
| Overall width (b1/b2)                 | 1100 mm        |
| Forks length (I)                      | 1200 mm        |
| Fork carriage (class)                 | DIN 15173 / 2A |
| Fork carriage width (b3)              | 1060 mm        |
| Length of chasis (I7)                 | 2040 mm        |
| Collapsed height (h1)                 | 2100 mm        |
| Forks height (s)                      | 40 mm          |
| Forks width (e)                       | 80 mm          |
|                                       |                |