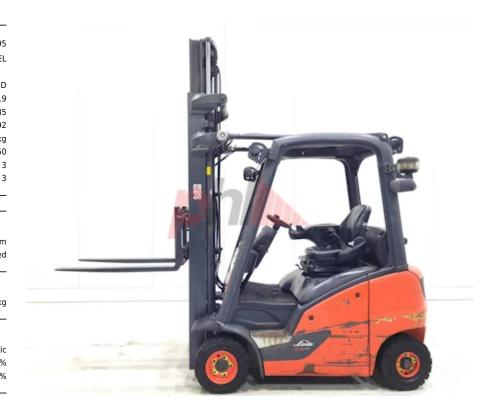

#### Specification

| Stock No       |       | 329995  |
|----------------|-------|---------|
| Туре           |       | DIESEL  |
| Make           | LINDE |         |
| Model          |       | H16D    |
| Year           |       | 2019    |
| Euromast       |       | 2W385   |
| Hours          |       | 1092    |
| Capacity       |       | 1600 kg |
| Lift height    |       | 3850    |
| Values         |       | 3       |
| Quality Rating |       | 3       |
|                |       |         |

#### Dimensions

| Dimensions                            |                |
|---------------------------------------|----------------|
| Lift height (h3)                      | 3850 mm        |
| Extended height (h4)                  | 4800 mm        |
| Height of overhead guard (cabin) (h6) | 2100 mm        |
| Overall length (I1)                   | 1425 mm        |
| Length to fork face (I2)              | 2250 mm        |
| Overall width (b1/b2)                 | 1100 mm        |
| Forks length (I)                      | 1200 mm        |
| Fork carriage (class)                 | DIN 15173 / 2A |
| Fork carriage width (b3)              | 1060 mm        |
| Length of chasis (I7)                 | 2040 mm        |
| Collapsed height (h1)                 | 2100 mm        |
| Forks height (s)                      | 40 mm          |
| Forks width (e)                       | 80 mm          |
|                                       |                |