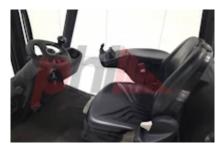

## Mechanical

| Character. |  |  |  |   |  |  |   |
|------------|--|--|--|---|--|--|---|
|            |  |  |  | _ |  |  | , |

Load Centre (c) 500 mm Operating mode (Characteristic) Seated