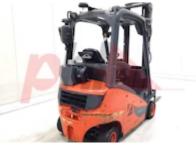

## Specification

| Stock No                        | 329796         |
|---------------------------------|----------------|
| Туре                            | DIESEL         |
| Make                            | LINDE          |
| Model                           | H16D           |
| Year                            | 2019           |
| Euromast                        | 2W385          |
| Hours                           | 1545           |
| Capacity                        | 1600 kg        |
| Lift height                     | 3850           |
| Values                          | 3              |
| Quality Rating                  | 2              |
| Mechanical                      |                |
| Character.                      |                |
| Load Centre (c)                 | 500 mm         |
| Operating mode (Characteristic) | Seated         |
| Weights                         |                |
| Service weight (Total weight )  | 1600 kg        |
|                                 |                |
| Wheels                          |                |
| Tyres type                      | Superelastic   |
| Tyres front condition           | Worn and torn. |
| Tyres rear condition            | Worn and torn. |

| Dimensions                               |                     |
|------------------------------------------|---------------------|
| Lift height (h3)                         | 3850 mm             |
| Extended height (h4)                     | 4800 mm             |
| Height of overhead guard (cabin)<br>(h6) | 2100 mm             |
| Overall length (l1)                      | 1425 mm             |
| Length to fork face (I2)                 | 2250 mm             |
| Overall width (b1/b2)                    | 1100 mm             |
| Forks length (l)                         | 1200 mm             |
| Fork carriage (class)                    | DIN 15173 / 2A      |
| Fork carriage width (b3)                 | 1060 mm             |
| Length of chasis (I7)                    | 2040 mm             |
| Collapsed height (h1)                    | 2100 mm             |
| Forks height (s)                         | 40 mm               |
| Forks width (e)                          | 80 mm               |
| Performance                              |                     |
| Service brake                            | mechanical/electric |
|                                          |                     |
| Drive                                    |                     |
| Drive motor (60 min rating)              | 26 kW               |
| Battery voltage/capacity                 | 12 V/Ah             |