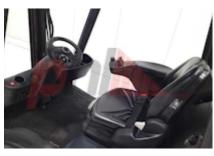

## Specification

| Stock No                        | 329796         |
|---------------------------------|----------------|
| Туре                            | DIESEL         |
| Make                            | LINDE          |
| Model                           | H16D           |
| Year                            | 2019           |
| Euromast                        | 2W385          |
| Hours                           | 1545           |
| Capacity                        | 1600 kg        |
| Lift height                     | 3850           |
| Values                          | 3              |
| Quality Rating                  | 2              |
| Mechanical                      |                |
| Character.                      |                |
| Load Centre (c)                 | 500 mm         |
| Operating mode (Characteristic) | Seated         |
| Weights                         |                |
| Service weight (Total weight )  | 1600 kg        |
|                                 |                |
| Wheels                          |                |
| Tyres type                      | Superelastic   |
| Tyres front condition           | Worn and torn. |
| Tyres rear condition            | Worn and torn. |

| Dimensions                               |                     |
|------------------------------------------|---------------------|
| Lift height (h3)                         | 3850 mm             |
| Extended height (h4)                     | 4800 mm             |
| Height of overhead guard (cabin)<br>(h6) | 2100 mm             |
| Overall length (l1)                      | 1425 mm             |
| Length to fork face (I2)                 | 2250 mm             |
| Overall width (b1/b2)                    | 1100 mm             |
| Forks length (l)                         | 1200 mm             |
| Fork carriage (class)                    | DIN 15173 / 2A      |
| Fork carriage width (b3)                 | 1060 mm             |
| Length of chasis (I7)                    | 2040 mm             |
| Collapsed height (h1)                    | 2100 mm             |
| Forks height (s)                         | 40 mm               |
| Forks width (e)                          | 80 mm               |
| Performance                              |                     |
| Service brake                            | mechanical/electric |
|                                          |                     |
| Drive                                    |                     |
| Drive motor (60 min rating)              | 26 kW               |
| Battery voltage/capacity                 | 12 V/Ah             |