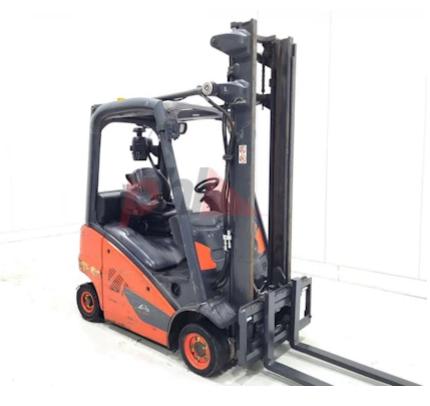

## Specification

| Stock No                        | 329796         |
|---------------------------------|----------------|
| Туре                            | DIESEL         |
| Make                            | LINDE          |
| Model                           | H16D           |
| Year                            | 2019           |
| Euromast                        | 2W385          |
| Hours                           | 1545           |
| Capacity                        | 1600 kg        |
| Lift height                     | 3850           |
| Values                          | 3              |
| Quality Rating                  | 2              |
| Mechanical                      |                |
| Character.                      |                |
| Load Centre (c)                 | 500 mm         |
| Operating mode (Characteristic) | Seated         |
| Weights                         |                |
| Service weight (Total weight )  | 1600 kg        |
|                                 |                |
| Wheels                          |                |
| Tyres type                      | Superelastic   |
| Tyres front condition           | Worn and torn. |
| Tyres rear condition            | Worn and torn. |

| Dimensions                               |                     |
|------------------------------------------|---------------------|
| Lift height (h3)                         | 3850 mm             |
| Extended height (h4)                     | 4800 mm             |
| Height of overhead guard (cabin)<br>(h6) | 2100 mm             |
| Overall length (l1)                      | 1425 mm             |
| Length to fork face (I2)                 | 2250 mm             |
| Overall width (b1/b2)                    | 1100 mm             |
| Forks length (l)                         | 1200 mm             |
| Fork carriage (class)                    | DIN 15173 / 2A      |
| Fork carriage width (b3)                 | 1060 mm             |
| Length of chasis (I7)                    | 2040 mm             |
| Collapsed height (h1)                    | 2100 mm             |
| Forks height (s)                         | 40 mm               |
| Forks width (e)                          | 80 mm               |
| Performance                              |                     |
| Service brake                            | mechanical/electric |
|                                          |                     |
| Drive                                    |                     |
| Drive motor (60 min rating)              | 26 kW               |
| Battery voltage/capacity                 | 12 V/Ah             |

Sideshifts

1.9 SDI

diesel

SS, LED lights.

3rd

4

Appearance: Poor Cosmetics Mechanical Status: Good working condition

Phone: Email: Website: