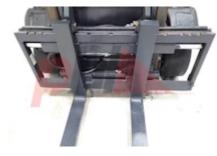

| Dimensions                               |                     |
|------------------------------------------|---------------------|
| Lift height (h3)                         | 3850 mm             |
| Extended height (h4)                     | 4800 mm             |
| Height of overhead guard (cabin)<br>(h6) | 2100 mm             |
| Overall length (l1)                      | 1425 mm             |
| Length to fork face (I2)                 | 2250 mm             |
| Overall width (b1/b2)                    | 1100 mm             |
| Forks length (l)                         | 1200 mm             |
| Fork carriage (class)                    | DIN 15173 / 2A      |
| Fork carriage width (b3)                 | 1060 mm             |
| Length of chasis (I7)                    | 2040 mm             |
| Collapsed height (h1)                    | 2100 mm             |
| Forks height (s)                         | 40 mm               |
| Forks width (e)                          | 80 mm               |
| Performance                              |                     |
| Service brake                            | mechanical/electric |
|                                          |                     |
| Drive                                    |                     |
| Drive motor (60 min rating)              | 26 kW               |
| Battery voltage/capacity                 | 12 V/Ah             |