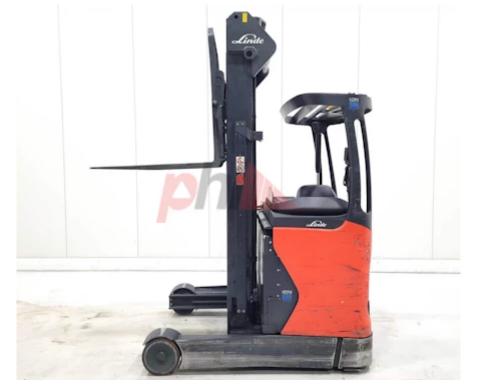

## Specification

Tyre size rear

| 0429<br>EACH |
|--------------|
|              |
|              |
|              |
| I-ION        |
| 2018         |
| F669         |
| 6045         |
| )0 kg        |
| 6695         |
|              |
| 3            |
|              |
|              |
| ) mm         |
| eated        |
|              |
| 26 kg        |
|              |
|              |
| lastic       |
| n mm         |
|              |

Phone:

Email: Website:

Appearance: Good Appearance for age.

Mechanical Status: Good working condition

More: Click here for more photos

+44(0) 1784 818181

sales@phl.co.uk

| Dimensions                               |                |
|------------------------------------------|----------------|
|                                          | 22.40          |
| Free lift (h2)                           | 2240 mm        |
| Lift height (h3)                         | 6695 mm        |
| Extended height (h4)                     | 7525 mm        |
| Height of overhead guard (cabin)<br>(h6) | 2080 mm        |
| Height of reach legs (h8)                | 300 mm         |
| Overall length (I1)                      | 2170 mm        |
| Length to fork face (I2)                 | 1170 mm        |
| Overall width (b1/b2)                    | 1270 mm        |
| Forks length (I)                         | 1000 mm        |
| Fork carriage (class)                    | DIN 15173 / 2A |
| Fork carriage width (b3)                 | 870 mm         |
| Width between legs (b4)                  | 920 mm         |
| Reach travel (I4)                        | 2240 mm        |
| Length of chasis (I7)                    | 1700 mm        |
| Collapsed height (h1)                    | 2780 mm        |
| Forks width (e)                          | 80 mm          |
|                                          |                |

Worn mm

Performance Service brake electromagnetic Drive Battery weight 939 kg Drive motor (60 min rating) 6.5 kW Battery class British Standard Battery voltage/capacity 48 / 804 V/Ah Battery (Acc. to DIN) ION Linde Attachment

| Attachment type (Attachment type)   | Sideshifts |
|-------------------------------------|------------|
| Engine<br>Engine type (Engine type) | electric   |
| Opinion                             |            |