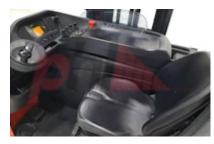

Phone:

Email: Website:

Appearance: Good Appearance for age.

Mechanical Status: Good working condition

More: Click here for more photos

+44(0) 1784 818181

sales@phl.co.uk

| Dimensions                               |                |
|------------------------------------------|----------------|
|                                          | 22.40          |
| Free lift (h2)                           | 2240 mm        |
| Lift height (h3)                         | 6695 mm        |
| Extended height (h4)                     | 7525 mm        |
| Height of overhead guard (cabin)<br>(h6) | 2080 mm        |
| Height of reach legs (h8)                | 300 mm         |
| Overall length (I1)                      | 2170 mm        |
| Length to fork face (I2)                 | 1170 mm        |
| Overall width (b1/b2)                    | 1270 mm        |
| Forks length (I)                         | 1000 mm        |
| Fork carriage (class)                    | DIN 15173 / 2A |
| Fork carriage width (b3)                 | 870 mm         |
| Width between legs (b4)                  | 920 mm         |
| Reach travel (I4)                        | 2240 mm        |
| Length of chasis (I7)                    | 1700 mm        |
| Collapsed height (h1)                    | 2780 mm        |
| Forks width (e)                          | 80 mm          |
|                                          |                |