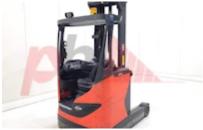

## Specification

Tyre size rear

| 0429<br>EACH |
|--------------|
|              |
|              |
|              |
| I-ION        |
| 2018         |
| F669         |
| 6045         |
| )0 kg        |
| 6695         |
|              |
| 3            |
|              |
|              |
| ) mm         |
| eated        |
|              |
| 26 kg        |
|              |
|              |
| lastic       |
| n mm         |
|              |

Phone:

Email: Website:

Appearance: Good Appearance for age.

Mechanical Status: Good working condition

More: Click here for more photos

+44(0) 1784 818181

sales@phl.co.uk

| Dimensions                               |                |
|------------------------------------------|----------------|
|                                          | 22.40          |
| Free lift (h2)                           | 2240 mm        |
| Lift height (h3)                         | 6695 mm        |
| Extended height (h4)                     | 7525 mm        |
| Height of overhead guard (cabin)<br>(h6) | 2080 mm        |
| Height of reach legs (h8)                | 300 mm         |
| Overall length (I1)                      | 2170 mm        |
| Length to fork face (I2)                 | 1170 mm        |
| Overall width (b1/b2)                    | 1270 mm        |
| Forks length (I)                         | 1000 mm        |
| Fork carriage (class)                    | DIN 15173 / 2A |
| Fork carriage width (b3)                 | 870 mm         |
| Width between legs (b4)                  | 920 mm         |
| Reach travel (I4)                        | 2240 mm        |
| Length of chasis (I7)                    | 1700 mm        |
| Collapsed height (h1)                    | 2780 mm        |
| Forks width (e)                          | 80 mm          |
|                                          |                |

Worn mm

Performance Service brake electromagnetic Drive Battery weight 939 kg Drive motor (60 min rating) 6.5 kW Battery class British Standard Battery voltage/capacity 48 / 804 V/Ah Battery (Acc. to DIN) ION Linde Attachment

| Attachment type (Attachment type)   | Sideshifts |
|-------------------------------------|------------|
| Engine<br>Engine type (Engine type) | electric   |
| Opinion                             |            |