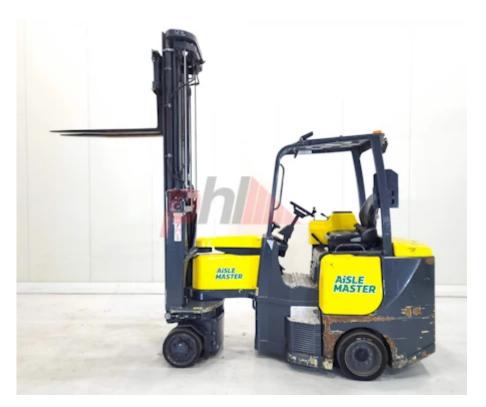

## Specification

Stock No 665427 ARTICULATED Type FORKLIFT AISLE MASTER Make Model 20SHE 2019 Year Euromast 3F705 9836 Hours 2000 kg Capacity Lift height 7050 Values 3 **Quality Rating** 3

Mechanical

Character.

Load Centre (c) 600 mm Operating mode (Characteristic) Seated

Weights

Service weight (Total weight ) 6900 kg

Wheels

Tyres type Superelastic
Tyres front condition 40%
Tyres rear condition 40%

Dimensions Free lift (h2) 3050 mm Lift height (h3) 7050 mm Extended height (h4) 8050 mm Height of overhead guard (cabin) 2270 mm 3865 mm Overall length (I1) Length to fork face (I2) 2775 mm Overall width (b1/b2) 1220 mm Forks length (I) 1000 mm Fork carriage (class) ISO / 2B Fork carriage width (b3) 980 mm Length of chasis (I7) 2635 mm Collapsed height (h1) 4300 mm Forks height (s) 40 mm Forks width (e) 100 mm

Performance

Service brake hydraulic/mechanical

Drive

Battery weight 1615 kg
Battery class British Standard
Battery voltage/capacity 48/775 V/Ah
Battery (Acc. to DIN) MARATHON

Engine

Engine type (Engine type) electric