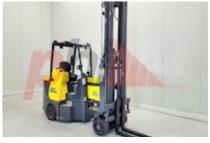

## Specification

Stock No 665427 ARTICULATED Type FORKLIFT AISLE MASTER Make Model 20SHE 2019 Year Euromast 3F705 9836 Hours 2000 kg Capacity Lift height 7050 Values 3 **Quality Rating** 3

Mechanical

Character.

Load Centre (c) 600 mm Operating mode (Characteristic) Seated

Weights

Service weight (Total weight ) 6900 kg

Wheels

Tyres type Superelastic
Tyres front condition 40%
Tyres rear condition 40%

Dimensions Free lift (h2) 3050 mm Lift height (h3) 7050 mm Extended height (h4) 8050 mm Height of overhead guard (cabin) 2270 mm 3865 mm Overall length (I1) Length to fork face (I2) 2775 mm Overall width (b1/b2) 1220 mm Forks length (I) 1000 mm Fork carriage (class) ISO / 2B Fork carriage width (b3) 980 mm Length of chasis (I7) 2635 mm Collapsed height (h1) 4300 mm Forks height (s) 40 mm Forks width (e) 100 mm