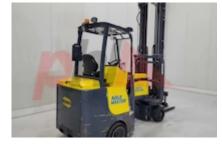

## Specification

Stock No 665427 ARTICULATED Type FORKLIFT AISLE MASTER Make Model 20SHE 2019 Year Euromast 3F705 9836 Hours 2000 kg Capacity Lift height 7050 Values 3 **Quality Rating** 3

Mechanical

Character.

Load Centre (c) 600 mm Operating mode (Characteristic) Seated

Weights

Service weight (Total weight ) 6900 kg

Wheels

Tyres type Superelastic
Tyres front condition 40%
Tyres rear condition 40%

Dimensions Free lift (h2) 3050 mm Lift height (h3) 7050 mm Extended height (h4) 8050 mm Height of overhead guard (cabin) 2270 mm 3865 mm Overall length (I1) Length to fork face (I2) 2775 mm Overall width (b1/b2) 1220 mm Forks length (I) 1000 mm Fork carriage (class) ISO / 2B Fork carriage width (b3) 980 mm Length of chasis (I7) 2635 mm Collapsed height (h1) 4300 mm Forks height (s) 40 mm Forks width (e) 100 mm