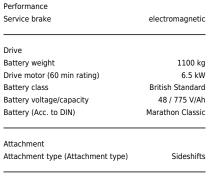

| Battery                                       |            |
|-----------------------------------------------|------------|
| Battery Serial No                             | LB01445190 |
| Battery Year (Battery Year of<br>Manufacture) | 09/2017    |