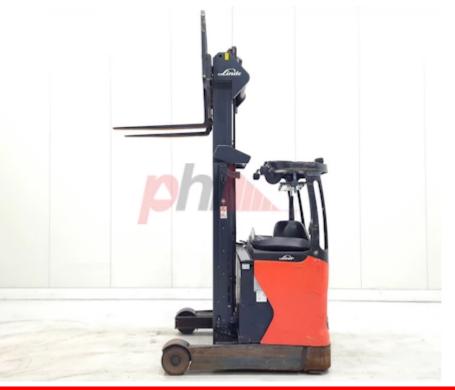

## Specification

| Stock No                                 |       | 352468         |
|------------------------------------------|-------|----------------|
| Туре                                     |       | REACH          |
| Make                                     | LINDE |                |
| Model                                    |       | R14-01         |
| Year                                     |       | 2017           |
| Euromast                                 |       | 3F820          |
| Hours                                    |       | 4420           |
| Capacity                                 |       | 1400 ko        |
| Lift height                              |       | 8200           |
| Values                                   |       |                |
| Quality Rating                           |       | 2              |
| Mechanical                               |       |                |
| Character.                               |       |                |
| Load Centre (c)                          |       | 500 mn         |
| Operating mode (Characteristic)          |       | Seated         |
| Weights                                  |       |                |
| Service weight (Total weight )           |       | 2544 ko        |
|                                          |       | 2344 K         |
| Wheels                                   |       |                |
| Tyres type                               |       | Superelasti    |
| Tyre size front                          |       | Worn mn        |
| Tyre size rear                           |       | Broken mn      |
| Dimensions                               |       |                |
| Free lift (h2)                           |       | 3100 mn        |
| Lift height (h3)                         |       | 8200 mn        |
| Extended height (h4)                     |       | 9400 mn        |
| Height of overhead guard (cabin)<br>(h6) |       | 2120 mn        |
| Height of reach legs (h8)                |       | 375 mn         |
| Overall length (I1)                      |       | 2380 mn        |
| Length to fork face (I2)                 |       | 1380 mn        |
| Overall width (b1/b2)                    |       | 1260 mn        |
| Forks length (l)                         |       | 1000 mn        |
| Fork carriage (class)                    |       | DIN 15173 / 2/ |
| Fork carriage width (b3)                 |       | 830 mn         |
| Width between legs (b4)                  |       | 1260 mn        |
| Reach travel (I4)                        |       | 580 mn         |
| Length of chasis (I7)                    |       | 1890 mn        |
| Collapsed height (h1)                    |       | 3420 mn        |
| Faulta height (a)                        |       | 40 mm          |