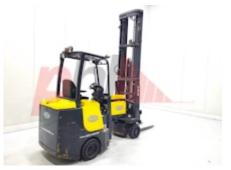

## Specification

| Stock No                                 | 663772                  |
|------------------------------------------|-------------------------|
| Туре                                     | ARTICULATED<br>FORKLIFT |
| Make                                     | AISLE MASTER            |
| Model                                    | 20SHE                   |
| Year                                     | 2013                    |
| Euromast                                 |                         |
| Hours                                    | 6911                    |
| Capacity                                 | 2000 kg                 |
| Lift height                              | 8050                    |
| Values                                   |                         |
| Quality Rating                           | 4                       |
| Mechanical                               |                         |
| Character.                               |                         |
| Load Centre (c)                          | 600 mm                  |
| Operating mode (Characteristic)          | Seated                  |
|                                          | Jeated                  |
| Weights                                  |                         |
| Service weight (Total weight )           | 7500 kg                 |
| Wheels                                   |                         |
| Tyres type                               | Superelastic            |
| Tyres front condition                    | . 30%                   |
| Tyres rear condition                     | 30%                     |
| Dimensions                               |                         |
| Free lift (h2)                           | 3300 mm                 |
| Lift height (h3)                         | 8050 mm                 |
| Extended height (h4)                     | 8800 mm                 |
| Height of overhead guard (cabin)<br>(h6) | 2280 mm                 |
| Overall length (l1)                      | 3950 mm                 |
| Overall width (b1/b2)                    | 1330 mm                 |
| Forks length (l)                         | 1100 mm                 |
| Length of chasis (I7)                    | 2640 mm                 |
| Forks height (s)                         | 40 mm                   |
| Engine                                   |                         |
| Engine type (Engine type)                | electric                |
| Opinion                                  |                         |
| Location                                 |                         |
| Extras                                   |                         |
|                                          | SS, LED light,          |
| Extras                                   | Camera.                 |
| Extras Hyds                              | 3rd & 4th               |

Visual

 Phone:
 +44(0) 1784 818181

 Email:
 sales@phl.co.uk

 Website:
 https://www.phl.co.uk

Appearance: Good Appearance for age.Mechanical Status: Good Mechanical ConditionMore: <u>Click here for more photos</u>