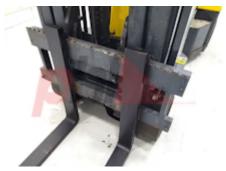

## Specification

| Stock No                                 | 663772                  |
|------------------------------------------|-------------------------|
| Туре                                     | ARTICULATED<br>FORKLIFT |
| Make                                     | AISLE MASTER            |
| Model                                    | 20SHE                   |
| Year                                     | 2013                    |
| Euromast                                 |                         |
| Hours                                    | 6911                    |
| Capacity                                 | 2000 kg                 |
| Lift height                              | 8050                    |
| Values                                   |                         |
| Quality Rating                           | 4                       |
| Mechanical                               |                         |
| Character.                               |                         |
| Load Centre (c)                          | 600 mm                  |
| Operating mode (Characteristic)          | Seated                  |
|                                          | Jeated                  |
| Weights                                  |                         |
| Service weight (Total weight )           | 7500 kg                 |
| Wheels                                   |                         |
| Tyres type                               | Superelastic            |
| Tyres front condition                    | . 30%                   |
| Tyres rear condition                     | 30%                     |
| Dimensions                               |                         |
| Free lift (h2)                           | 3300 mm                 |
| Lift height (h3)                         | 8050 mm                 |
| Extended height (h4)                     | 8800 mm                 |
| Height of overhead guard (cabin)<br>(h6) | 2280 mm                 |
| Overall length (l1)                      | 3950 mm                 |
| Overall width (b1/b2)                    | 1330 mm                 |
| Forks length (l)                         | 1100 mm                 |
| Length of chasis (I7)                    | 2640 mm                 |
| Forks height (s)                         | 40 mm                   |
| Engine                                   |                         |
| Engine type (Engine type)                | electric                |
| Opinion                                  |                         |
| Location                                 |                         |
| Extras                                   |                         |
|                                          | SS, LED light,          |
| Extras                                   | Camera.                 |
| Extras Hyds                              | 3rd & 4th               |

Visual

 Phone:
 +44(0) 1784 818181

 Email:
 sales@phl.co.uk

 Website:
 https://www.phl.co.uk

Appearance: Good Appearance for age.Mechanical Status: Good Mechanical ConditionMore: <u>Click here for more photos</u>