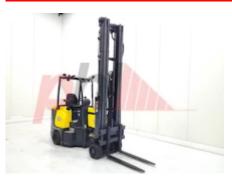

## Specification

| Stock No                                 | 663772                  |
|------------------------------------------|-------------------------|
| Туре                                     | ARTICULATED<br>FORKLIFT |
| Make                                     | AISLE MASTER            |
| Model                                    | 20SHE                   |
| Year                                     | 2013                    |
| Euromast                                 |                         |
| Hours                                    | 6911                    |
| Capacity                                 | 2000 kg                 |
| Lift height                              | 8050                    |
| Values                                   |                         |
| Quality Rating                           | 4                       |
| Mechanical                               |                         |
| Character.                               |                         |
| Load Centre (c)                          | 600 mm                  |
| Operating mode (Characteristic)          | Seated                  |
|                                          | Jeated                  |
| Weights                                  |                         |
| Service weight (Total weight )           | 7500 kg                 |
| Wheels                                   |                         |
| Tyres type                               | Superelastic            |
| Tyres front condition                    | . 30%                   |
| Tyres rear condition                     | 30%                     |
| Dimensions                               |                         |
| Free lift (h2)                           | 3300 mm                 |
| Lift height (h3)                         | 8050 mm                 |
| Extended height (h4)                     | 8800 mm                 |
| Height of overhead guard (cabin)<br>(h6) | 2280 mm                 |
| Overall length (l1)                      | 3950 mm                 |
| Overall width (b1/b2)                    | 1330 mm                 |
| Forks length (l)                         | 1100 mm                 |
| Length of chasis (I7)                    | 2640 mm                 |
| Forks height (s)                         | 40 mm                   |
| Engine                                   |                         |
| Engine type (Engine type)                | electric                |
| Opinion                                  |                         |
| Location                                 |                         |
| Extras                                   |                         |
|                                          | SS, LED light,          |
| Extras                                   | Camera.                 |
| Extras Hyds                              | 3rd & 4th               |

Visual

 Phone:
 +44(0) 1784 818181

 Email:
 sales@phl.co.uk

 Website:
 https://www.phl.co.uk

Appearance: Good Appearance for age.Mechanical Status: Good Mechanical ConditionMore: <u>Click here for more photos</u>