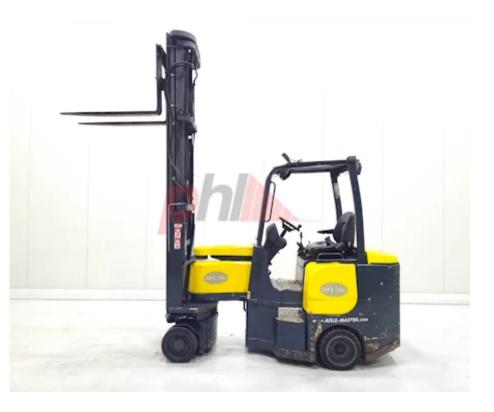

## Specification

| Stock No                                 | 663772                  |
|------------------------------------------|-------------------------|
| Туре                                     | ARTICULATED<br>FORKLIFT |
| Make                                     | AISLE MASTER            |
| Model                                    | 20SHE                   |
| Year                                     | 2013                    |
| Euromast                                 |                         |
| Hours                                    | 6911                    |
| Capacity                                 | 2000 kg                 |
| Lift height                              | 8050                    |
| Values                                   |                         |
| Quality Rating                           | 4                       |
| Mechanical                               |                         |
| Character.                               |                         |
| Load Centre (c)                          | 600 mm                  |
| Operating mode (Characteristic)          | Seated                  |
|                                          | Jeated                  |
| Weights                                  |                         |
| Service weight (Total weight )           | 7500 kg                 |
| Wheels                                   |                         |
| Tyres type                               | Superelastic            |
| Tyres front condition                    | . 30%                   |
| Tyres rear condition                     | 30%                     |
| Dimensions                               |                         |
| Free lift (h2)                           | 3300 mm                 |
| Lift height (h3)                         | 8050 mm                 |
| Extended height (h4)                     | 8800 mm                 |
| Height of overhead guard (cabin)<br>(h6) | 2280 mm                 |
| Overall length (l1)                      | 3950 mm                 |
| Overall width (b1/b2)                    | 1330 mm                 |
| Forks length (l)                         | 1100 mm                 |
| Length of chasis (I7)                    | 2640 mm                 |
| Forks height (s)                         | 40 mm                   |
| Engine                                   |                         |
| Engine type (Engine type)                | electric                |
| Opinion                                  |                         |
| Location                                 |                         |
| Extras                                   |                         |
|                                          | SS, LED light,          |
| Extras                                   | Camera.                 |
| Extras Hyds                              | 3rd & 4th               |

Visual

 Phone:
 +44(0) 1784 818181

 Email:
 sales@phl.co.uk

 Website:
 https://www.phl.co.uk

Appearance: Good Appearance for age.Mechanical Status: Good Mechanical ConditionMore: <u>Click here for more photos</u>