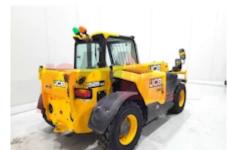

## Specification

| Stock No                        |     | 627634     |  |
|---------------------------------|-----|------------|--|
| Туре                            |     | TELESCOPIC |  |
| Make                            | JCB |            |  |
| Model                           |     | 525-60T4   |  |
| Year                            |     | 2015       |  |
| Euromast                        |     | 6000       |  |
| Hours                           |     | 0          |  |
| Capacity                        |     | 2500 kg    |  |
| Lift height                     |     | 5930       |  |
| Values                          |     |            |  |
| Quality Rating                  |     | 3          |  |
| Mechanical                      |     |            |  |
| Character.                      |     |            |  |
| Load Centre (c)                 |     | 500 mm     |  |
| Operating mode (Characteristic) |     | Seated     |  |
| Weights                         |     |            |  |
| Service weight (Total weight )  |     | 5320 kg    |  |
| Wheels                          |     |            |  |
| Tyres type                      |     | Pneumatic  |  |
| Tyres front condition           |     | Good       |  |
| Tyres rear condition            |     | Good       |  |

Location

Extras

Extras SS, lights, full cab, climat cold/hot. Extras Hyds SS, lights, full cab, and cold/hot. 3rd & 4th

**Appearance:** Good Appearance for age.

Mechanical Status: Good working condition

More: Click here for more photos