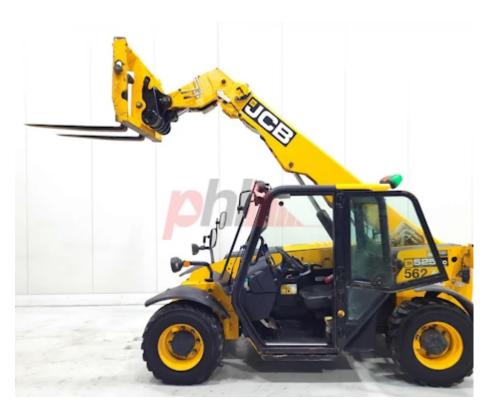

## Specification

| Stock No                        |     | 627634     |  |
|---------------------------------|-----|------------|--|
| Туре                            |     | TELESCOPIC |  |
| Make                            | JCB |            |  |
| Model                           |     | 525-60T4   |  |
| Year                            |     | 2015       |  |
| Euromast                        |     | 6000       |  |
| Hours                           |     | 0          |  |
| Capacity                        |     | 2500 kg    |  |
| Lift height                     |     | 5930       |  |
| Values                          |     |            |  |
| Quality Rating                  |     | 3          |  |
| Mechanical                      |     |            |  |
| Character.                      |     |            |  |
| Load Centre (c)                 |     | 500 mm     |  |
| Operating mode (Characteristic) |     | Seated     |  |
| Weights                         |     |            |  |
| Service weight (Total weight )  |     | 5320 kg    |  |
| Wheels                          |     |            |  |
| Tyres type                      |     | Pneumatic  |  |
| Tyres front condition           |     | Good       |  |
| Tyres rear condition            |     | Good       |  |

Drive

Drive motor (60 min rating) 54.5 kW Battery voltage/capacity 12 V/Ah

Attachment

Attachment type (Attachment type) Forks

Engine

Engine rated power (ISO 1585) 54.5 kW Engine type (Engine type) diesel

Opinion

Location

Extras

Extras SS, lights, full cab, climat cold/hot. Extras Hyds SS, lights, full cab, and cold/hot. 3rd & 4th

**Appearance:** Good Appearance for age.

Mechanical Status: Good working condition

More: Click here for more photos