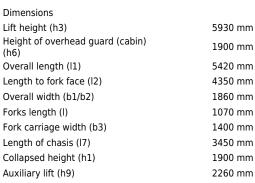

## Specification

| Stock No                        |     | 627634     |  |
|---------------------------------|-----|------------|--|
| Туре                            |     | TELESCOPIC |  |
| Make                            | JCB |            |  |
| Model                           |     | 525-60T4   |  |
| Year                            |     | 2015       |  |
| Euromast                        |     | 6000       |  |
| Hours                           |     | 0          |  |
| Capacity                        |     | 2500 kg    |  |
| Lift height                     |     | 5930       |  |
| Values                          |     |            |  |
| Quality Rating                  |     | 3          |  |
| Mechanical                      |     |            |  |
| Character.                      |     |            |  |
| Load Centre (c)                 |     | 500 mm     |  |
| Operating mode (Characteristic) |     | Seated     |  |
| Weights                         |     |            |  |
| Service weight (Total weight )  |     | 5320 kg    |  |
| Wheels                          |     |            |  |
| Tyres type                      |     | Pneumatic  |  |
| Tyres front condition           |     | Good       |  |
| Tyres rear condition            |     | Good       |  |

Drive

Drive motor (60 min rating) 54.5 kW Battery voltage/capacity 12 V/Ah

Attachment

Attachment type (Attachment type) Forks

Engine

Engine rated power (ISO 1585) 54.5 kW Engine type (Engine type) diesel

Opinion

Location

Extras

Extras SS, lights, full cab, climat cold/hot. Extras Hyds SS, lights, full cab, and cold/hot. 3rd & 4th

**Appearance:** Good Appearance for age.

Mechanical Status: Good working condition

More: Click here for more photos