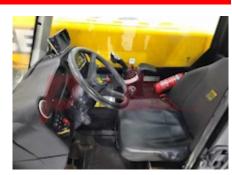

Location

Extras

Extras SS, lights, full cab, climat cold/hot. Extras Hyds SS, lights, full cab, and cold/hot. 3rd & 4th

**Appearance:** Good Appearance for age.

Mechanical Status: Good working condition

More: Click here for more photos