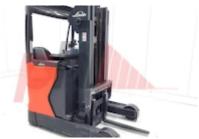

Appearance: Very good appearance Mechanical Status: Good working condition More: Click here for more photos

DIN 15173 / 2A 830 mm 922 mm 75 mm 1638 mm 2655 mm 2100 mm 40 mm 80 mm electromagnetic

electric