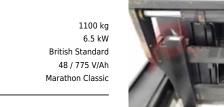

## Specification

| Stock No                                 |       | 353286       |
|------------------------------------------|-------|--------------|
| Туре                                     |       | REACH        |
| Make                                     | LINDE |              |
| Model                                    |       | R16-01       |
| Year                                     |       | 2019         |
| Euromast                                 |       | 3F466        |
| Hours                                    |       | 467          |
| Capacity                                 |       | 1600 kg      |
| Lift height                              |       | 4660         |
| Values                                   |       |              |
| Quality Rating                           |       | 3            |
| Mechanical                               |       |              |
| Character.                               |       |              |
| Load Centre (c)                          |       | 500 mm       |
| Operating mode (Characteristic)          |       | Seated       |
| Weights                                  |       |              |
| Service weight (Total weight )           |       | 2314 kg      |
| Wheels                                   |       |              |
| Tyres type                               |       | Superelastic |
| Dimensions                               |       |              |
| Free lift (h2)                           |       | 1280 mm      |
| Lift height (h3)                         |       | 4660 mm      |
| Extended height (h4)                     |       | 5600 mm      |
| Height of overhead guard (cabin)<br>(h6) |       | 2090 mm      |
| Overall length (l1)                      |       | 2384 mm      |
| Length to fork face (I2)                 |       | 1184 mm      |
| Overall width (b1/b2)                    |       | 1250 mm      |
| Forks length (I)                         |       | 1000 mm      |
|                                          |       |              |

Drive Battery weight

Fork carriage width (b3)

Width between legs (b4)

Ground clearance, centre of

Ast across 1000x1200 (Ast)

Drive motor (60 min rating)

Battery voltage/capacity Battery (Acc. to DIN)

Collapsed height (h1)