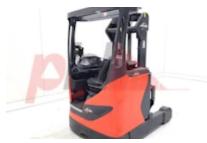

## Specification

| Stock No                                 |       | 353286       |
|------------------------------------------|-------|--------------|
| Туре                                     |       | REACH        |
| Make                                     | LINDE |              |
| Model                                    |       | R16-01       |
| Year                                     |       | 2019         |
| Euromast                                 |       | 3F466        |
| Hours                                    |       | 467          |
| Capacity                                 |       | 1600 kg      |
| Lift height                              |       | 4660         |
| Values                                   |       |              |
| Quality Rating                           |       | 3            |
| Mechanical                               |       |              |
| Character.                               |       |              |
| Load Centre (c)                          |       | 500 mm       |
| Operating mode (Characteristic)          |       | Seated       |
| Weights                                  |       |              |
| Service weight (Total weight )           |       | 2314 kg      |
| Wheels                                   |       |              |
| Tyres type                               |       | Superelastic |
| Dimensions                               |       |              |
| Free lift (h2)                           |       | 1280 mm      |
| Lift height (h3)                         |       | 4660 mm      |
| Extended height (h4)                     |       | 5600 mm      |
| Height of overhead guard (cabin)<br>(h6) |       | 2090 mm      |
| Overall length (l1)                      |       | 2384 mm      |
| Length to fork face (I2)                 |       | 1184 mm      |
| Overall width (b1/b2)                    |       | 1250 mm      |
| Forks length (I)                         |       | 1000 mm      |
|                                          |       |              |

Appearance: Very good appearance Mechanical Status: Good working condition More: Click here for more photos

DIN 15173 / 2A 830 mm 922 mm 75 mm 1638 mm 2655 mm 2100 mm 40 mm 80 mm electromagnetic

electric