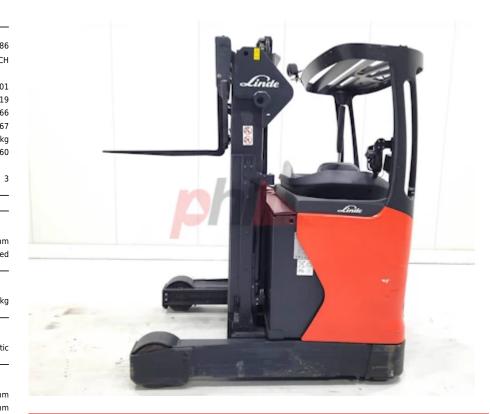

## Specification

| Stock No                                 |       | 353286       |
|------------------------------------------|-------|--------------|
| Туре                                     |       | REACH        |
| Make                                     | LINDE |              |
| Model                                    |       | R16-01       |
| Year                                     |       | 2019         |
| Euromast                                 |       | 3F466        |
| Hours                                    |       | 467          |
| Capacity                                 |       | 1600 kg      |
| Lift height                              |       | 4660         |
| Values                                   |       |              |
| Quality Rating                           |       | 3            |
| Mechanical                               |       |              |
| Character.                               |       |              |
| Load Centre (c)                          |       | 500 mm       |
| Operating mode (Characteristic)          |       | Seated       |
| Weights                                  |       |              |
| Service weight (Total weight )           |       | 2314 kg      |
| Wheels                                   |       |              |
| Tyres type                               |       | Superelastic |
| Dimensions                               |       |              |
| Free lift (h2)                           |       | 1280 mm      |
| Lift height (h3)                         |       | 4660 mm      |
| Extended height (h4)                     |       | 5600 mm      |
| Height of overhead guard (cabin)<br>(h6) |       | 2090 mm      |
| Overall length (l1)                      |       | 2384 mm      |
| Length to fork face (I2)                 |       | 1184 mm      |
| Overall width (b1/b2)                    |       | 1250 mm      |
| Forks length (I)                         |       | 1000 mm      |
|                                          |       |              |

Appearance: Very good appearance Mechanical Status: Good working condition More: Click here for more photos

DIN 15173 / 2A 830 mm 922 mm 75 mm 1638 mm 2655 mm 2100 mm 40 mm 80 mm electromagnetic

electric