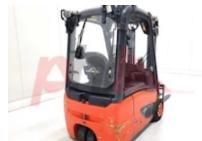

## Specification

| Stock No       | 349227   |
|----------------|----------|
| Туре           | ELECTRIC |
| Make           | LINDE    |
| Model          | E16C-02  |
| Year           | 2016     |
| Euromast       | 3F410    |
| Hours          | 2227     |
| Capacity       | 1600 kg  |
| Lift height    | 4100     |
| Values         | 3        |
| Quality Rating | 3        |
|                |          |

0201050069 06/2016

**Appearance:** Poor Cosmetics

Mechanical Status: Good working condition

More: Click here for more photos