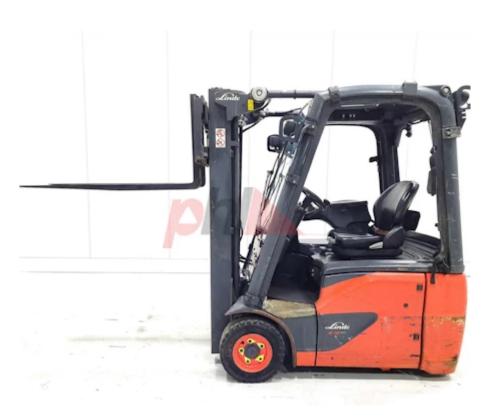

## Specification

| Stock No       | 349227   |
|----------------|----------|
| Туре           | ELECTRIC |
| Make           | LINDE    |
| Model          | E16C-02  |
| Year           | 2016     |
| Euromast       | 3F410    |
| Hours          | 2227     |
| Capacity       | 1600 kg  |
| Lift height    | 4100     |
| Values         | 3        |
| Quality Rating | 3        |
|                |          |

## Mechanical

Character.

Load Centre (c) 500 mm

Operating mode (Characteristic) Seated

Weights

Service weight (Total weight ) 2640 kg

Wheels

Tyres type Superelastic
Tyres front condition 40%
Tyres rear condition 40%

Dimensions

Lift height (h3) 4100 mm Extended height (h4) 4620 mm Height of overhead guard (cabin) (h6) 2000 mm 3150 mm Overall length (I1) Length to fork face (I2) 2150 mm Overall width (b1/b2) 1180 mm Forks length (I) 1000 mm DIN 15173 / 2A Fork carriage (class) Fork carriage width (b3) 980 mm Collapsed height (h1) 1950 mm

Performance

Service brake electromagnetic

Drive

Battery weight 700 kg
Drive motor (60 min rating) 2 x 4.6 kW
Battery class British Standard
Battery voltage/capacity 48/460 V/Ah
Battery (Acc. to DIN) Marathon Classic