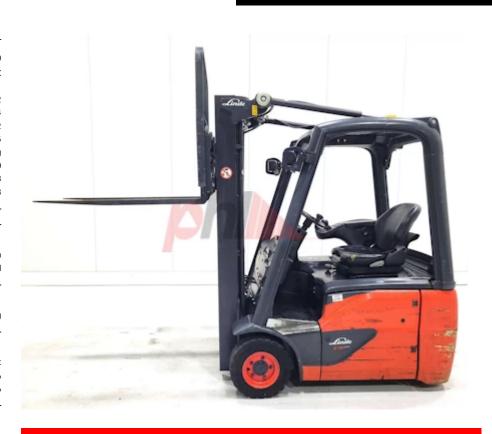

## Specification

Stock No 347660 ELECTRIC Туре LINDE Make Model E16C-02 Year 2014 3F462 Euromast Hours 4485 Capacity 1600 kg Lift height 4620 Values 3 **Quality Rating** 3

Mechanical

Character.

Load Centre (c) 500 mm

Operating mode (Characteristic) Seated

Weights

Service weight (Total weight ) 2650 kg

Wheels

Tyres type Superelastic
Tyres front condition 40%
Tyres rear condition 50%

Dimensions

Lift height (h3) 4620 mm Extended height (h4) 5620 mm Height of overhead guard (cabin) (h6) 2120 mm 3250 mm Overall length (I1) Length to fork face (I2) 2110 mm Overall width (b1/b2) 1200 mm Forks length (I) 1150 mm DIN 15173 / 2A Fork carriage (class) Fork carriage width (b3) 1040 mm 1910 mm Length of chasis (I7) Collapsed height (h1) 2130 mm Forks height (s) 45 mm Forks width (e) 100 mm 1650 mm Auxiliary lift (h9)

Performance

Service brake electromagnetic

Drive

Charger Type plug 160A
Battery weight 717 kg
Drive motor (60 min rating) 2 x 4.6 kW
Battery class British Standard
Battery voltage/capacity 48 / 500 V/Ah
Battery (Acc. to DIN) Hoppecke

Engine

Engine type (Engine type) electric

Opinion

Location

Extras

Extras SS, lights.
Extras Hyds SS, lights.

Visual

Battery
Battery Serial No
Battery Year (Battery Year of
Manufacture)