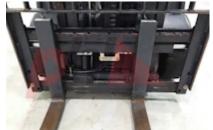

Operating mode (Characteristic) Seated

Weights

Service weight (Total weight ) 2650 kg

Wheels

Tyres type Superelastic
Tyres front condition 40%
Tyres rear condition 50%

Dimensions

Lift height (h3) 4620 mm Extended height (h4) 5620 mm Height of overhead guard (cabin) (h6) 2120 mm 3250 mm Overall length (I1) Length to fork face (I2) 2110 mm Overall width (b1/b2) 1200 mm Forks length (I) 1150 mm DIN 15173 / 2A Fork carriage (class) Fork carriage width (b3) 1040 mm 1910 mm Length of chasis (I7) Collapsed height (h1) 2130 mm Forks height (s) 45 mm Forks width (e) 100 mm 1650 mm Auxiliary lift (h9)