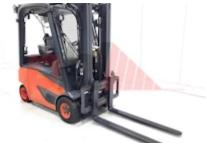

Performance

Service brake electromagnetic

Drive

835 kg Battery weight 2 x 5 kW Drive motor (60 min rating) Battery class **British Standard** Battery voltage/capacity 48 / 575 V/Ah Battery (Acc. to DIN) Marathon Classic

Battery Battery Serial No Battery Year (Battery Year of Manufacture)

Appearance: Good Appearance for age.

Mechanical Status: Good operating condition.

More: Click here for more photos