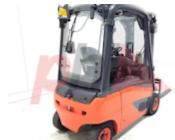

Dimensions

4100 mm Lift height (h3) Extended height (h4) 4620 mm Height of overhead guard (cabin) 2000 mm 3150 mm Overall length (I1) Length to fork face (I2) 2150 mm Overall width (b1/b2) 1180 mm Forks length (I) 1000 mm DIN 15173 / 2A Fork carriage (class) 980 mm Fork carriage width (b3) Collapsed height (h1) 1950 mm