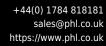

## Specification

| Stock No       |       | 344725   |
|----------------|-------|----------|
| Туре           |       | ELECTRIC |
| Make           | LINDE |          |
| Model          |       | E16P-02  |
| Year           |       | 2017     |
| Euromast       |       | 3F410    |
| Hours          |       | 4590     |
| Capacity       |       | 1600 kg  |
| Lift height    |       | 4100     |
| Values         |       | 3        |
| Quality Rating |       | 4        |

## Mechanical

Character.

Load Centre (c) 500 mm Operating mode (Characteristic) Seated

Weights

Service weight (Total weight ) 2370 kg

Wheels

Tyres type Superelastic Tyres front condition 40% Tyres rear condition 40%

Dimensions

4100 mm Lift height (h3) Extended height (h4) 4620 mm Height of overhead guard (cabin) 2000 mm 3150 mm Overall length (I1) Length to fork face (I2) 2150 mm Overall width (b1/b2) 1180 mm Forks length (I) 1000 mm DIN 15173 / 2A Fork carriage (class) 980 mm Fork carriage width (b3) Collapsed height (h1) 1950 mm