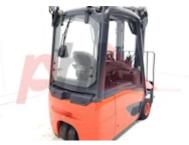

## Specification

| Stock No                        |       | 343523       |
|---------------------------------|-------|--------------|
| Туре                            |       | ELECTRIC     |
| Make                            | LINDE |              |
| Model                           |       | E16-02       |
| Year                            |       | 2016         |
| Euromast                        |       | 3F462        |
| Hours                           |       | 3416         |
| Capacity                        |       | 1600 kg      |
| Lift height<br>Values           |       | 4620<br>3    |
|                                 |       |              |
| Mechanical                      |       |              |
| Character.                      |       |              |
| Load Centre (c)                 |       | 500 mm       |
| Operating mode (Characteristic) |       | Seated       |
| Weights                         |       |              |
| Service weight (Total weight )  |       | 2485 kg      |
| Wheels                          |       |              |
| Tyres type                      |       | Superelastic |
| Tyres front condition           |       | 50%          |
| Tyres rear condition            |       | 50%          |
| Dimensions                      |       |              |
|                                 |       | 463.0        |