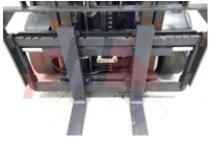

| Dimensions                               |                |
|------------------------------------------|----------------|
| Lift height (h3)                         | 4620 mm        |
| Extended height (h4)                     | 5620 mm        |
| Height of overhead guard (cabin)<br>(h6) | 1970 mm        |
| Overall length (I1)                      | 3200 mm        |
| Length to fork face (l2)                 | 2000 mm        |
| Overall width (b1/b2)                    | 1100 mm        |
| Forks length (l)                         | 1000 mm        |
| Fork carriage (class)                    | DIN 15173 / 2A |
| Fork carriage width (b3)                 | 980 mm         |
| Length of chasis (I7)                    | 1800 mm        |
| Collapsed height (h1)                    | 2100 mm        |
| Forks height (s)                         | 40 mm          |
| Forks width (e)                          | 80 mm          |
|                                          |                |