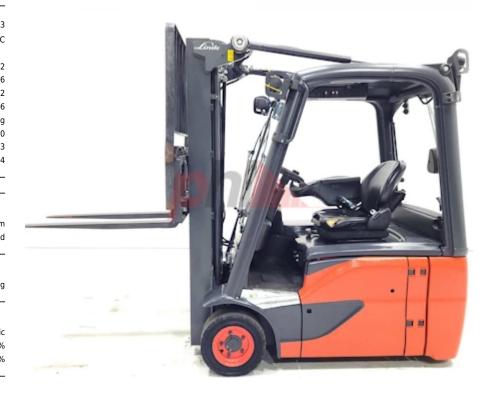

## Specification

| Stock No                        |       | 343523       |
|---------------------------------|-------|--------------|
| Туре                            |       | ELECTRIC     |
| Make                            | LINDE |              |
| Model                           |       | E16-02       |
| Year                            |       | 2016         |
| Euromast                        |       | 3F462        |
| Hours                           |       | 3416         |
| Capacity                        |       | 1600 kg      |
| Lift height<br>Values           |       | 4620<br>3    |
|                                 |       |              |
| Mechanical                      |       |              |
| Character.                      |       |              |
| Load Centre (c)                 |       | 500 mm       |
| Operating mode (Characteristic) |       | Seated       |
| Weights                         |       |              |
| Service weight (Total weight )  |       | 2485 kg      |
| Wheels                          |       |              |
| Tyres type                      |       | Superelastic |
| Tyres front condition           |       | 50%          |
| Tyres rear condition            |       | 50%          |
| Dimensions                      |       |              |
|                                 |       | 463.0        |

| Dimensions                               |                |
|------------------------------------------|----------------|
| Lift height (h3)                         | 4620 mm        |
| Extended height (h4)                     | 5620 mm        |
| Height of overhead guard (cabin)<br>(h6) | 1970 mm        |
| Overall length (I1)                      | 3200 mm        |
| Length to fork face (l2)                 | 2000 mm        |
| Overall width (b1/b2)                    | 1100 mm        |
| Forks length (l)                         | 1000 mm        |
| Fork carriage (class)                    | DIN 15173 / 2A |
| Fork carriage width (b3)                 | 980 mm         |
| Length of chasis (I7)                    | 1800 mm        |
| Collapsed height (h1)                    | 2100 mm        |
| Forks height (s)                         | 40 mm          |
| Forks width (e)                          | 80 mm          |
|                                          |                |