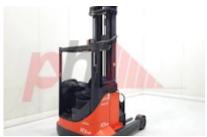

## Specification

| Stock No                        |       | 359666       |
|---------------------------------|-------|--------------|
| Туре                            |       | REACH        |
| Make                            | LINDE |              |
| Model                           |       | R20-03       |
| Year                            |       | 2008         |
| Euromast                        |       | 3F825        |
| Hours                           |       | 6570         |
| Capacity                        |       | 2000 kg      |
| Lift height                     |       | 8250         |
| Values                          |       |              |
| Quality Rating                  |       | 4            |
| Mechanical                      |       |              |
| Character.                      |       |              |
| Load Centre (c)                 |       | 500 mm       |
| Operating mode (Characteristic) |       | Seated       |
| Weights                         |       |              |
| Service weight (Total weight )  |       | 2988 kg      |
| Wheels                          |       |              |
|                                 |       | Polyurothano |
| Tyres type                      |       | Polyurethane |

Phone: Email:

Website:

Appearance: Good Appearance for age. Mechanical Status: Good working condition More: Click here for more photos

+44(0) 1784 818181

https://www.phl.co.uk

sales@phl.co.uk

Dimensions Free lift (h2) 2525 mm 8250 mm Lift height (h3) Extended height (h4) 8995 mm Height of overhead guard (cabin) 2120 mm (h6) Height of reach legs (h8) 310 mm Overall length (I1) 2270 mm Length to fork face (I2) 1185 mm Overall width (b1/b2) 1661 mm Forks length (I) 1085 mm Fork carriage (class) DIN 15173 / 2A Fork carriage width (b3) 840 mm Width between legs (b4) 920 mm Reach travel (I4) 495 mm Ground clearance, centre of 72 mm wheelbase (m2) Length of chasis (I7) 1855 mm Ast across 1000x1200 (Ast) 2655 mm Collapsed height (h1) 3400 mm Seat/stand height (h7) 940/1030 mm Forks height (s) 45 mm Forks width (e) 100 mm Performance