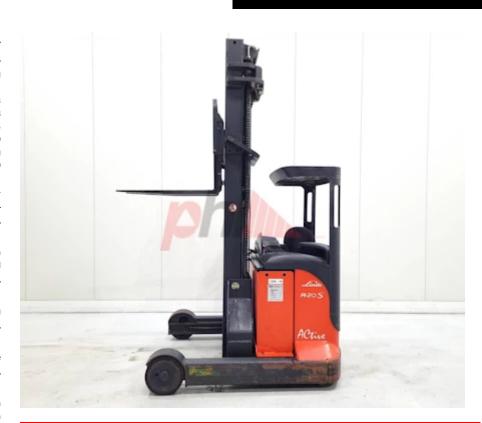

## Specification

| Stock No                        |       | 359666       |
|---------------------------------|-------|--------------|
| Туре                            |       | REACH        |
| Make                            | LINDE |              |
| Model                           |       | R20-03       |
| Year                            |       | 2008         |
| Euromast                        |       | 3F825        |
| Hours                           |       | 6570         |
| Capacity                        |       | 2000 kg      |
| Lift height                     |       | 8250         |
| Values                          |       |              |
| Quality Rating                  |       | 4            |
| Mechanical                      |       |              |
| Character.                      |       |              |
| Load Centre (c)                 |       | 500 mm       |
| Operating mode (Characteristic) |       | Seated       |
| Weights                         |       |              |
| Service weight (Total weight )  |       | 2988 kg      |
| Wheels                          |       |              |
|                                 |       | Polyurothano |
| Tyres type                      |       | Polyurethane |

Phone: Email:

Website:

Appearance: Good Appearance for age. Mechanical Status: Good working condition More: Click here for more photos

+44(0) 1784 818181

https://www.phl.co.uk

sales@phl.co.uk

Dimensions Free lift (h2) 2525 mm 8250 mm Lift height (h3) Extended height (h4) 8995 mm Height of overhead guard (cabin) 2120 mm (h6) Height of reach legs (h8) 310 mm Overall length (I1) 2270 mm Length to fork face (I2) 1185 mm Overall width (b1/b2) 1661 mm Forks length (I) 1085 mm Fork carriage (class) DIN 15173 / 2A Fork carriage width (b3) 840 mm Width between legs (b4) 920 mm Reach travel (I4) 495 mm Ground clearance, centre of 72 mm wheelbase (m2) Length of chasis (I7) 1855 mm Ast across 1000x1200 (Ast) 2655 mm Collapsed height (h1) 3400 mm Seat/stand height (h7) 940/1030 mm Forks height (s) 45 mm Forks width (e) 100 mm Performance