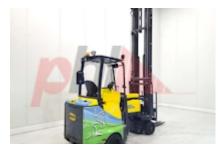

Specification

| 667035                  |
|-------------------------|
| ARTICULATED<br>FORKLIFT |
| AISLE MASTER            |
| 20WHE                   |
| 2018                    |
| 3F945                   |
| 18145                   |
| 2000 kg                 |
| 9450                    |
| 3                       |
| 3                       |
|                         |
|                         |
| 600 mm                  |
| Seated                  |
|                         |
| 7500 kg                 |
|                         |
| Superelastic            |
| 40%                     |
| 40%                     |
|                         |

| Dimensions                               |                      |
|------------------------------------------|----------------------|
| Free lift (h2)                           | 3420 mm              |
| Lift height (h3)<br>Extended height (h4) | 9450 mm<br>10630 mm  |
|                                          |                      |
| Overall length (l1)                      | 3800 mm              |
| Length to fork face (I2)                 | 2800 mm              |
| Overall width (b1/b2)                    | 1420 mm              |
| Forks length (l)                         | 1100 mm              |
| Fork carriage (class)                    | ISO / 2B             |
| Fork carriage width (b3)                 | 990 mm               |
| Length of chasis (I7)                    | 2675 mm              |
| Collapsed height (h1)                    | 4350 mm              |
| Forks width (e)                          | 130 mm               |
| Performance                              |                      |
| Service brake                            | hydraulic/mechanical |
| Drive                                    |                      |
| Battery weight                           | 1299 kg              |
| Battery class                            | IEC 254-2            |
|                                          | 48/930 V/Ah          |
| Battery voltage/capacity                 |                      |

Location

Extras Extras

Extras Hyds

Visual

Battery Battery Serial No Battery Year (Battery Year of Manufacture)

Appearance: Good Appearance for age.Mechanical Status: Good working conditionMore: <u>Click here for more photos</u>