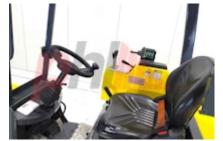

Engine Engine type (Engine type)

electric

SS, LED Lights,

407466110005

11/2018

camera.

3rd

Opinion

Location

Extras Extras

Extras Hyds

Visual

Battery Battery Serial No Battery Year (Battery Year of Manufacture)

Appearance: Good Appearance for age.Mechanical Status: Good working conditionMore: <u>Click here for more photos</u>