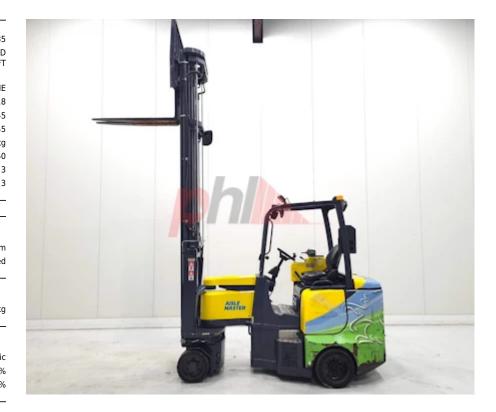

Specification

| 667035                  |
|-------------------------|
| ARTICULATED<br>FORKLIFT |
| AISLE MASTER            |
| 20WHE                   |
| 2018                    |
| 3F945                   |
| 18145                   |
| 2000 kg                 |
| 9450                    |
| 3                       |
| 3                       |
|                         |
|                         |
| 600 mm                  |
| Seated                  |
|                         |
| 7500 kg                 |
|                         |
| Superelastic            |
| 40%                     |
| 40%                     |
|                         |

| Dimensions                               |                      |
|------------------------------------------|----------------------|
| Free lift (h2)                           | 3420 mm              |
| Lift height (h3)<br>Extended height (h4) | 9450 mm<br>10630 mm  |
|                                          |                      |
| Overall length (l1)                      | 3800 mm              |
| Length to fork face (I2)                 | 2800 mm              |
| Overall width (b1/b2)                    | 1420 mm              |
| Forks length (l)                         | 1100 mm              |
| Fork carriage (class)                    | ISO / 2B             |
| Fork carriage width (b3)                 | 990 mm               |
| Length of chasis (I7)                    | 2675 mm              |
| Collapsed height (h1)                    | 4350 mm              |
| Forks width (e)                          | 130 mm               |
| Performance                              |                      |
| Service brake                            | hydraulic/mechanical |
| Drive                                    |                      |
| Battery weight                           | 1299 kg              |
| Battery class                            | IEC 254-2            |
|                                          | 48/930 V/Ah          |
| Battery voltage/capacity                 |                      |