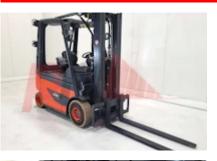

80/500 V/Ah

Classic

electric

3rd

SS, LED Lights, No.n-Marking Tires

Appearance: Very good appearance Mechanical Status: Good Mechanical Condition. More: Click here for more photos

Extras Hyds

Battery voltage/capacity