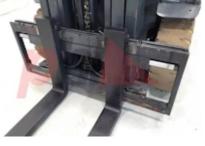

| Dimensions                               |                  |
|------------------------------------------|------------------|
| Lift height (h3)                         | 4710 mm          |
| Extended height (h4)                     | 5810 mm          |
| Height of overhead guard (cabin)<br>(h6) | 2070 mm          |
| Overall length (I1)                      | 3400 mm          |
| Length to fork face (I2)                 | 2367 mm          |
| Overall width (b1/b2)                    | 1160 mm          |
| Forks length (l)                         | 1400 mm          |
| Fork carriage (class)                    | DIN 15173 / 2A   |
| Fork carriage width (b3)                 | 1090 mm          |
| Length of chasis (I7)                    | 2120 mm          |
| Collapsed height (h1)                    | 2150 mm          |
| Forks height (s)                         | 100 mm           |
| Forks width (e)                          | 45 mm            |
| Performance                              |                  |
| Service brake                            | hydrostatic      |
| Drive                                    |                  |
| Charger Type                             | 80V              |
| Battery weight                           | 1194 kg          |
| Drive motor (60 min rating)              | 2 x 9kW kW       |
| Battery class                            | British Standard |
| -                                        |                  |