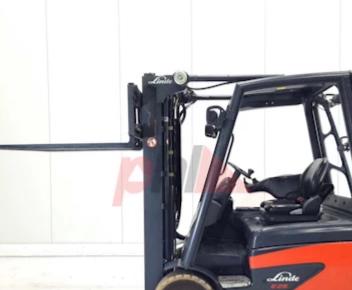

## Specification

|       | 348471       |
|-------|--------------|
|       | ELECTRIC     |
| LINDE |              |
|       | E25-01       |
|       | 2013         |
|       | 3F471        |
|       | 9830         |
|       | 2500 kg      |
|       | 4710         |
|       | 3            |
|       | 4            |
|       |              |
|       |              |
|       | 500 mm       |
|       | Seated       |
|       |              |
|       | 3420 kg      |
|       |              |
|       | Superelastic |
|       | . 30%        |
|       | 30%          |
|       | LINDE        |

| Dimensions                               |                  |
|------------------------------------------|------------------|
| Lift height (h3)                         | 4710 mm          |
| Extended height (h4)                     | 5810 mm          |
| Height of overhead guard (cabin)<br>(h6) | 2070 mm          |
| Overall length (I1)                      | 3400 mm          |
| Length to fork face (I2)                 | 2367 mm          |
| Overall width (b1/b2)                    | 1160 mm          |
| Forks length (l)                         | 1400 mm          |
| Fork carriage (class)                    | DIN 15173 / 2A   |
| Fork carriage width (b3)                 | 1090 mm          |
| Length of chasis (I7)                    | 2120 mm          |
| Collapsed height (h1)                    | 2150 mm          |
| Forks height (s)                         | 100 mm           |
| Forks width (e)                          | 45 mm            |
| Performance                              |                  |
| Service brake                            | hydrostatic      |
| Drive                                    |                  |
| Charger Type                             | 80V              |
| Battery weight                           | 1194 kg          |
| Drive motor (60 min rating)              | 2 x 9kW kW       |
| Battery class                            | British Standard |
| -                                        |                  |