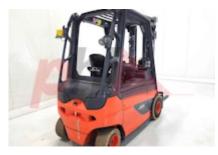

80/500 V/Ah

Classic

electric

3rd

SS, LED Lights, No.n-Marking Tires

Appearance: Very good appearance Mechanical Status: Good Mechanical Condition. More: Click here for more photos

Extras Hyds

Battery voltage/capacity