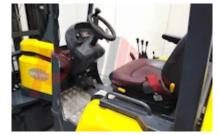

## Drive 1292 kg Battery weight Battery class British Standard Battery voltage/capacity 48V / 930Ah V/Ah Battery (Acc. to DIN) GNB Marathon Classic

mechanical/electric

EXIDE 2017

Attachment

| Attachments (Has attachment)        | Sideshift and Forks. |
|-------------------------------------|----------------------|
| Attachment type (Attachment type)   | Sideshifts           |
| Engine<br>Engine type (Engine type) | electric             |