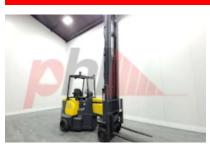

## Specification

| Stock No                        | 664892                  |
|---------------------------------|-------------------------|
| Туре                            | ARTICULATED<br>FORKLIFT |
| Make                            | AISLE MASTER            |
| Model                           | 20WHE                   |
| Year                            | 2013                    |
| Euromast                        | 3F1115                  |
| Hours                           | 996                     |
| Capacity                        | 2000 kg                 |
| Lift height                     | 11150                   |
| Values                          | 3                       |
| Quality Rating                  | 0                       |
| Mechanical                      |                         |
| Character.                      |                         |
| Load Centre (c)                 | 600 mm                  |
| Operating mode (Characteristic) | Seated                  |
| Weights                         |                         |
| Service weight (Total weight )  | 8792 kg                 |
| Wheels                          |                         |
| Tyres type                      | Superelastic            |
| Tyres front condition           | 70%                     |
| Tyres rear condition            | 95%                     |
| Dimensions                      |                         |
| Free lift (h2)                  | 4185 mm                 |
| Lift height (h3)                | 11150 mm                |
| Extended height (h4)            | 12350 mm                |

| Lift height (h3)                         | 11150 mm |
|------------------------------------------|----------|
| Extended height (h4)                     | 12350 mm |
| Height of overhead guard (cabin)<br>(h6) | 2250 mm  |
| Overall length (l1)                      | 3800 mm  |
| Length to fork face (I2)                 | 2800 mm  |
| Overall width (b1/b2)                    | 1420 mm  |
| Forks length (I)                         | 1000 mm  |
| Fork carriage (class)                    | ISO / 2B |
| Fork carriage width (b3)                 | 990 mm   |
| Length of chasis (I7)                    | 2675 mm  |
| Collapsed height (h1)                    | 5000 mm  |
| Forks height (s)                         | 40 mm    |
| Forks width (e)                          | 100 mm   |
|                                          |          |