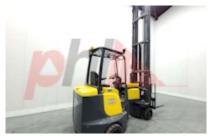

## Specification

| Stock No                        | 664892                  |
|---------------------------------|-------------------------|
| Туре                            | ARTICULATED<br>FORKLIFT |
| Make                            | AISLE MASTER            |
| Model                           | 20WHE                   |
| Year                            | 2013                    |
| Euromast                        | 3F1115                  |
| Hours                           | 996                     |
| Capacity                        | 2000 kg                 |
| Lift height                     | 11150                   |
| Values                          | 3                       |
| Quality Rating                  | 0                       |
| Mechanical                      |                         |
| Character.                      |                         |
| Load Centre (c)                 | 600 mm                  |
| Operating mode (Characteristic) | Seated                  |
| Weights                         |                         |
| Service weight (Total weight )  | 8792 kg                 |
| Wheels                          |                         |
| Tyres type                      | Superelastic            |
| Tyres front condition           | 70%                     |
| Tyres rear condition            | 95%                     |
| Dimensions                      |                         |
| Free lift (h2)                  | 4185 mm                 |
| Lift height (h3)                | 11150 mm                |
| Extended height (h4)            | 12350 mm                |