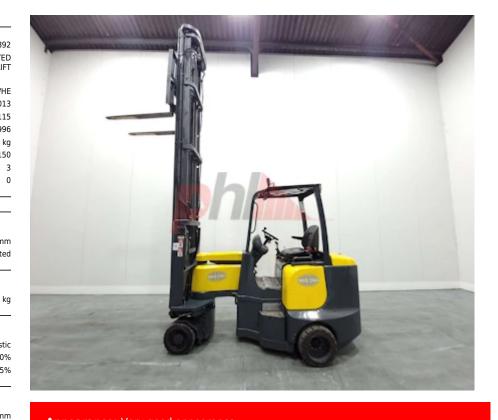

## Specification

| Stock No                        | 664892                  |
|---------------------------------|-------------------------|
| Туре                            | ARTICULATED<br>FORKLIFT |
| Make                            | AISLE MASTER            |
| Model                           | 20WHE                   |
| Year                            | 2013                    |
| Euromast                        | 3F1115                  |
| Hours                           | 996                     |
| Capacity                        | 2000 kg                 |
| Lift height                     | 11150                   |
| Values                          | 3                       |
| Quality Rating                  | 0                       |
| Mechanical                      |                         |
| Character.                      |                         |
| Load Centre (c)                 | 600 mm                  |
| Operating mode (Characteristic) | Seated                  |
| Weights                         |                         |
| Service weight (Total weight )  | 8792 kg                 |
| Wheels                          |                         |
| Tyres type                      | Superelastic            |
| Tyres front condition           | 70%                     |
| Tyres rear condition            | 95%                     |
| Dimensions                      |                         |
| Free lift (h2)                  | 4185 mm                 |
| Lift height (h3)                | 11150 mm                |
| Extended height (h4)            | 12350 mm                |

| Lift height (h3)                         | 11150 mm |
|------------------------------------------|----------|
| Extended height (h4)                     | 12350 mm |
| Height of overhead guard (cabin)<br>(h6) | 2250 mm  |
| Overall length (l1)                      | 3800 mm  |
| Length to fork face (I2)                 | 2800 mm  |
| Overall width (b1/b2)                    | 1420 mm  |
| Forks length (I)                         | 1000 mm  |
| Fork carriage (class)                    | ISO / 2B |
| Fork carriage width (b3)                 | 990 mm   |
| Length of chasis (I7)                    | 2675 mm  |
| Collapsed height (h1)                    | 5000 mm  |
| Forks height (s)                         | 40 mm    |
| Forks width (e)                          | 100 mm   |
|                                          |          |