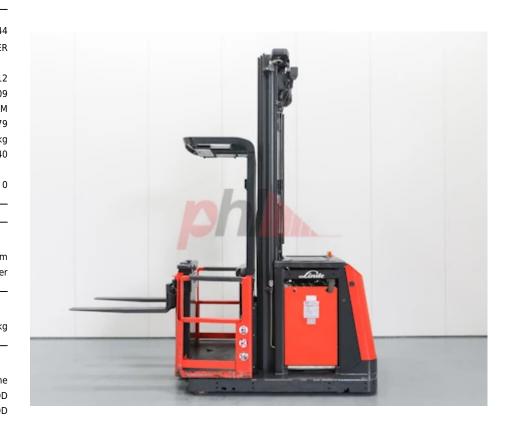

## Specification

Stock No 365144 ORDER PICKER Type LINDE Make Model V12 Year 2009 Euromast 3F834 TO PLATFORM Hours 2779 1200 kg Capacity Lift height 8340 Values

Mechanical

**Quality Rating** 

Character.

Load Centre (c) 400-600 mm Operating mode (Characteristic) Order Picker

Weights

Service weight (Total weight ) 4145 kg

Wheels

Tyres type Polyurethane
Tyres front condition GOOD
Tyres rear condition GOOD

Dimensions

Lift height (h3) 8340 mm Overall length (I1) 3100 mm Length to fork face (I2) 2100 mm Overall width (b1/b2) 1210 mm 1000 mm Forks length (I) 560/880 mm Fork spread (min/max) (b5) Collapsed height (h1) 3420 mm 40 mm Forks height (s) 125 mm Forks width (e) Auxiliary lift (h9) 850 mm

Performance

Service brake electromagnetic

Drive

Battery voltage/capacity 48V / 465Ah V/Ah
Battery (Acc. to DIN) IBCS

Attachment

Attachments (Has attachment) Forks.
Attachment type (Attachment type) Forks

Engine

Engine type (Engine type) electric

Location

Visual

Battery Battery Serial No Battery Year (Battery Year of Manufacture)

31805 1021 2010

**Appearance:** Very good appearance

**Mechanical Status:** Very good mechanical condition, genuine hours.