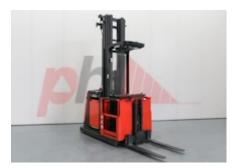

## Specification

Stock No 365144 ORDER PICKER Type LINDE Make Model V12 Year 2009 Euromast 3F834 TO PLATFORM Hours 2779 1200 kg Capacity Lift height 8340 Values

Mechanical

**Quality Rating** 

Character.

Load Centre (c) 400-600 mm Operating mode (Characteristic) Order Picker

Weights

Service weight (Total weight ) 4145 kg

Wheels

Tyres type Polyurethane
Tyres front condition GOOD
Tyres rear condition GOOD

Dimensions

Lift height (h3) 8340 mm Overall length (I1) 3100 mm Length to fork face (I2) 2100 mm Overall width (b1/b2) 1210 mm 1000 mm Forks length (I) 560/880 mm Fork spread (min/max) (b5) Collapsed height (h1) 3420 mm 40 mm Forks height (s) 125 mm Forks width (e) Auxiliary lift (h9) 850 mm