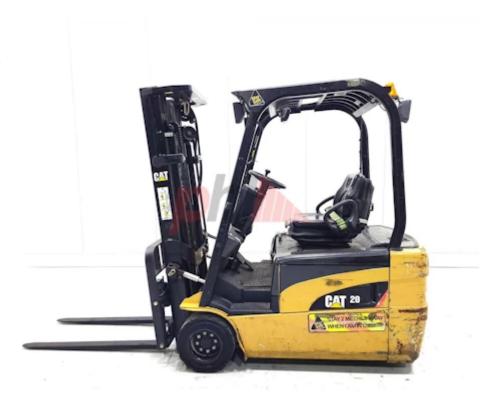

Specification

 Stock No
 572380

 Type
 3 WHEEL

 Make
 CATERPILLAR

 Model
 EP20NT

 Year
 2010

 Euromast
 3F475

 Hours
 2243

 Capacity
 2000 kg

 Lift height
 4750

 Values
 3

 Quality Rating
 3

Mechanical

Character.

Load Centre (c) 600 mm Operating mode (Characteristic) Seated

Weights

Service weight (Total weight ) 3965 kg

Wheels

Tyres type Superelastic
Tyres front condition 30%
Tyres rear condition 30%

Dimensions Lift height (h3) 4750 mm Extended height (h4) 5565 mm Height of overhead guard (cabin) 2050 mm (h6) Overall length (I1) 3300 mm Length to fork face (I2) 2100 mm Overall width (b1/b2) 1130 mm Forks length (I) 1200 mm

Fork carriage (class) DIN 15173 / 2A
Fork carriage width (b3) 920 mm
Collapsed height (h1) 1970 mm

Drive

Battery weight 955 kg
Battery voltage/capacity 48/630 V/Ah
Battery (Acc. to DIN) Hoppecke

Engine

Engine type (Engine type) electric