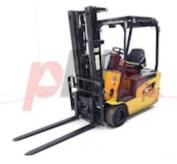

Specification

 Stock No
 572380

 Type
 3 WHEEL

 Make
 CATERPILLAR

 Model
 EP20NT

 Year
 2010

 Euromast
 3F475

 Hours
 2243

 Capacity
 2000 kg

 Lift height
 4750

 Values
 3

 Quality Rating
 3

Mechanical

Character.

Load Centre (c) 600 mm Operating mode (Characteristic) Seated

Weights

Service weight (Total weight ) 3965 kg

Wheels

Tyres type Superelastic
Tyres front condition 30%
Tyres rear condition 30%

Dimensions Lift height (h3) 4750 mm Extended height (h4) 5565 mm Height of overhead guard (cabin) 2050 mm (h6) Overall length (I1) 3300 mm Length to fork face (I2) 2100 mm Overall width (b1/b2) 1130 mm Forks length (I) 1200 mm

Fork carriage (class) DIN 15173 / 2A
Fork carriage width (b3) 920 mm
Collapsed height (h1) 1970 mm

Drive

Battery weight 955 kg
Battery voltage/capacity 48/630 V/Ah
Battery (Acc. to DIN) Hoppecke

Engine

Engine type (Engine type) electric