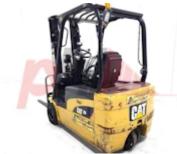

Specification

 Stock No
 572380

 Type
 3 WHEEL

 Make
 CATERPILLAR

 Model
 EP20NT

 Year
 2010

 Euromast
 3F475

 Hours
 2243

 Capacity
 2000 kg

 Lift height
 4750

 Values
 3

 Quality Rating
 3

Mechanical

Character.

Load Centre (c) 600 mm Operating mode (Characteristic) Seated

Weights

Service weight (Total weight ) 3965 kg

Wheels

Tyres type Superelastic
Tyres front condition 30%
Tyres rear condition 30%

Dimensions Lift height (h3) 4750 mm Extended height (h4) 5565 mm Height of overhead guard (cabin) 2050 mm (h6) Overall length (I1) 3300 mm Length to fork face (I2) 2100 mm Overall width (b1/b2) 1130 mm Forks length (I) 1200 mm

Fork carriage (class) DIN 15173 / 2A
Fork carriage width (b3) 920 mm
Collapsed height (h1) 1970 mm

Drive

Battery weight 955 kg
Battery voltage/capacity 48/630 V/Ah
Battery (Acc. to DIN) Hoppecke

Engine

Engine type (Engine type) electric

Opinion

Location

Extras

Extras SS, Lights, weight monitor.
Extras Hyds SS, Lights, weight amonitor.

Visual

Battery Battery Serial No Battery Year (Battery Year of Manufacture)

B00171360 11/2010 Phone: Email: Website:

+44(0) 1784 818181 sales@phl.co.uk https://www.phl.co.uk

**Appearance: Poor Cosmetics** 

Mechanical Status: Current non runner

More: Click here for more photos