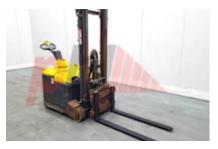

## Specification

Stock No 688432 STACKER, COUNTERBALANCED Туре Make COMBILIFT CS1500 Model 2020 Year 2F300 Euromast Hours 10127 1500 kg Capacity 3000 Lift height Values 3 **Quality Rating** 3

Mechanical

Dimensions

Lift height (h3) 3000 mm 3000 mm Extended height (h4) Length to fork face (I2) 2830 mm Overall width (b1/b2) 1050 mm Forks length (I) 1200 mm DIN 15173 / 2A Fork carriage (class) Fork carriage width (b3) 800 mm 1500 mm Length of chasis (17) Collapsed height (h1) 2100 mm 40 mm Forks height (s) Forks width (e) 100 mm

Attachment

Attachments (Has attachment) Rotator and Forks.

Attachment type (Attachment type) Rotators, 360°

Engine

Engine type (Engine type) electric

Opinion

Location

Extras