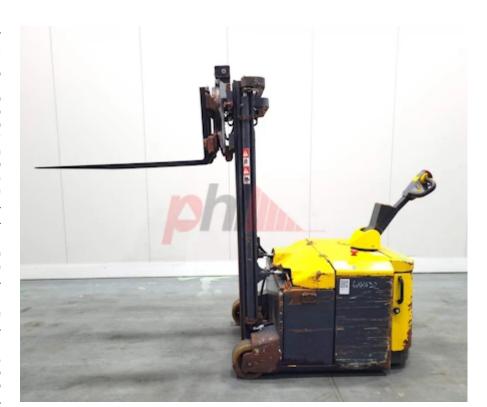

## Specification

Stock No 688432 STACKER, COUNTERBALANCED Туре Make COMBILIFT CS1500 Model 2020 Year 2F300 Euromast Hours 10127 1500 kg Capacity 3000 Lift height Values 3 **Quality Rating** 3

Mechanical

Character.

Load Centre (c) 600 mm Operating mode (Characteristic) Pedestrian

Weights

Service weight (Total weight ) 2830 kg

Wheels

Tyres type Polyurethane
Tyres front condition GOOD
Tyres rear condition GOOD

Dimensions

Lift height (h3) 3000 mm 3000 mm Extended height (h4) Length to fork face (I2) 2830 mm Overall width (b1/b2) 1050 mm Forks length (I) 1200 mm DIN 15173 / 2A Fork carriage (class) Fork carriage width (b3) 800 mm 1500 mm Length of chasis (17) Collapsed height (h1) 2100 mm 40 mm Forks height (s) Forks width (e) 100 mm

Attachment

Attachments (Has attachment) Rotator and Forks.

Attachment type (Attachment type) Rotators, 360°

Engine

Engine type (Engine type) electric

Opinion

Location

Extras

Extras Rotators 360 and Forks
Extras Hyds 3rd

Visual

Battery
Battery Year (Battery Year of
Manufacture)

**Appearance:** Scruffy

Mechanical Status: Good working condition

More: Click here for more photos