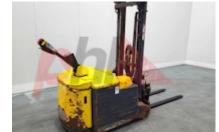

## Specification

Stock No 688432 STACKER, COUNTERBALANCED Туре Make COMBILIFT CS1500 Model 2020 Year 2F300 Euromast Hours 10127 1500 kg Capacity 3000 Lift height Values 3 **Quality Rating** 3

Mechanical

Attachment

Attachments (Has attachment) Rotator and Forks.

Attachment type (Attachment type) Rotators, 360°

Engine

Engine type (Engine type) electric

Opinion

Location

Extras

Extras Rotators 360 and Forks
Extras Hyds 3rd

Visual

Battery
Battery Year (Battery Year of
Manufacture)

**Appearance:** Scruffy

Mechanical Status: Good working condition

More: Click here for more photos