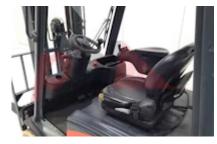

Operating mode (Characteristic) Seated

Weights

Service weight (Total weight ) 3669 kg

Wheels

Tyres type Superelastic
Tyres front condition 50%
Tyres rear condition 50%

Dimensions

Lift height (h3) 5620 mm Extended height (h4) 6625 mm Height of overhead guard (cabin) (h6) 1970 mm Overall length (I1) 3000 mm 2000 mm Length to fork face (I2) Overall width (b1/b2) 1200 mm Forks length (I) 1000 mm Fork carriage (class) DIN 15173 / 2A Fork carriage width (b3) 990 mm Collapsed height (h1) 2500 mm Forks height (s) 100 mm Forks width (e) 45 mm

Engine

Engine type (Engine type) electric

Opinion

Location

Extras

SS, Half Cab, LED
Extras Lights, Non-Marking
Tyres..
Extras Hyds 3rd

Visual

Manufacture)