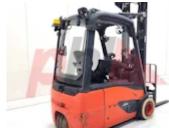

## Specification

Stock No 374677 3 WHEEL Туре LINDE Make Model E18-02 386 2017 Year 3F562 Euromast Hours 4949 1800 kg Capacity Lift height 5620 Values 3 **Quality Rating** 4

Mechanical

Character.

Load Centre (c) 500 mm

Operating mode (Characteristic) Seated

Weights

Service weight (Total weight ) 3669 kg

Wheels

Tyres type Superelastic
Tyres front condition 50%
Tyres rear condition 50%

Dimensions

Lift height (h3) 5620 mm Extended height (h4) 6625 mm Height of overhead guard (cabin) (h6) 1970 mm Overall length (I1) 3000 mm 2000 mm Length to fork face (I2) Overall width (b1/b2) 1200 mm Forks length (I) 1000 mm Fork carriage (class) DIN 15173 / 2A Fork carriage width (b3) 990 mm Collapsed height (h1) 2500 mm Forks height (s) 100 mm Forks width (e) 45 mm

Performance

Service brake hydrostatic

Drive

Battery weight 899 kg
Drive motor (60 min rating) 2 X 4;6 kW
Battery voltage/capacity 48V / 625Ah V/Ah
Battery (Acc. to DIN) GNB MARATHON CLASSIC.

Attachment

Attachments (Has attachment) Sideshift and Forks.
Attachment type (Attachment type) Sideshifts

Engine

Engine type (Engine type) electric

Opinion

Location

Extras

SS, Half Cab, LED
Extras Lights, Non-Marking
Tyres..
Extras Hyds 3rd

Visual

Manufacture)

Battery Battery Year (Battery Year of

Appearance: Very good appearance

Mechanical Status: Good operating condition.

More: Click here for more photos