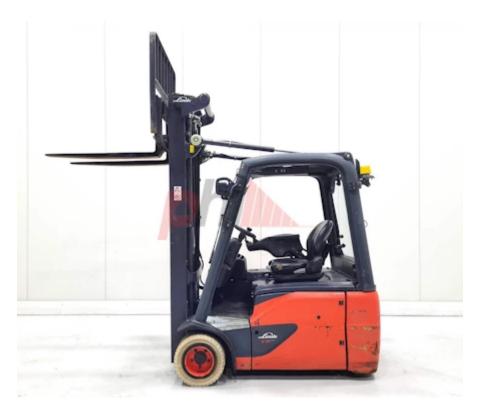

## Specification

Stock No 374677 3 WHEEL Туре LINDE Make Model E18-02 386 2017 Year 3F562 Euromast Hours 4949 1800 kg Capacity Lift height 5620 Values 3 **Quality Rating** 4

Mechanical

Character.

Load Centre (c) 500 mm

Operating mode (Characteristic) Seated

Weights

Service weight (Total weight ) 3669 kg

Wheels

Tyres type Superelastic
Tyres front condition 50%
Tyres rear condition 50%

Dimensions

Lift height (h3) 5620 mm Extended height (h4) 6625 mm Height of overhead guard (cabin) (h6) 1970 mm Overall length (I1) 3000 mm 2000 mm Length to fork face (I2) Overall width (b1/b2) 1200 mm Forks length (I) 1000 mm Fork carriage (class) DIN 15173 / 2A Fork carriage width (b3) 990 mm Collapsed height (h1) 2500 mm Forks height (s) 100 mm Forks width (e) 45 mm

Performance

Service brake hydrostatic

Drive

Battery weight 899 kg
Drive motor (60 min rating) 2 X 4;6 kW
Battery voltage/capacity 48V / 625Ah V/Ah
Battery (Acc. to DIN) GNB MARATHON CLASSIC.

Attachment

Attachments (Has attachment) Sideshift and Forks.
Attachment type (Attachment type) Sideshifts

Engine

Engine type (Engine type) electric

Opinion

Location

Extras

SS, Half Cab, LED
Extras Lights, Non-Marking
Tyres..
Extras Hyds 3rd

Visual

Manufacture)