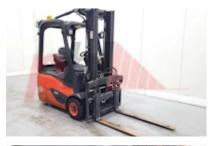

## Specification

Stock No 346935 3 WHEEL LINDE Make E16C-02 386 Model Year 2017 3F462 Euromast Hours 10088 1600 kg Capacity Lift height 4620 Values **Quality Rating** 3

## Mechanical

Character. Load Centre (c) 500 mm Operating mode (Characteristic) Seated

Weights

Service weight (Total weight ) 3393 kg

Wheels

Tyres type Superelastic Tyres front condition 90% Tyres rear condition 95%

Dimensions

Lift height (h3) 4620 mm Extended height (h4) 5475 mm Height of overhead guard (cabin) 1950 mm (h6) 3115 mm Overall length (I1) Length to fork face (I2) 1920 mm Overall width (b1/b2) 1100 mm Forks length (I) 1195 mm Fork carriage (class) DIN 15173 / 2A Fork carriage width (b3) 1040 mm Collapsed height (h1) 2120 mm Forks height (s) 45 mm 100 mm Forks width (e) Auxiliary lift (h9) 1660 mm