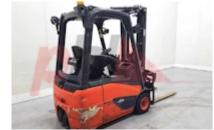

## Specification

Stock No 346935 3 WHEEL LINDE Make E16C-02 386 Model Year 2017 3F462 Euromast Hours 10088 1600 kg Capacity Lift height 4620 Values **Quality Rating** 3

## Mechanical

Character. Load Centre (c) 500 mm Operating mode (Characteristic) Seated

Weights

Service weight (Total weight ) 3393 kg

Wheels

Tyres type Superelastic Tyres front condition 90% Tyres rear condition 95%

Dimensions

Lift height (h3) 4620 mm Extended height (h4) 5475 mm Height of overhead guard (cabin) 1950 mm (h6) 3115 mm Overall length (I1) Length to fork face (I2) 1920 mm Overall width (b1/b2) 1100 mm Forks length (I) 1195 mm Fork carriage (class) DIN 15173 / 2A Fork carriage width (b3) 1040 mm Collapsed height (h1) 2120 mm Forks height (s) 45 mm 100 mm Forks width (e) Auxiliary lift (h9) 1660 mm

Attachment

Fork Positioner, Sideshift and Forks. Attachments (Has attachment) Fork positioners, shaft guided Attachment type (Attachment type)

Engine

Engine type (Engine type) electric

Opinion

Location

Extras

SS, Fork Positioner, Extras Lights, Blur Spot. Extras Hyds 3rd & 4th

Visual

Battery Battery Year (Battery Year of Manufacture)

Appearance: Good Appearance for age.

Mechanical Status: Very good working order