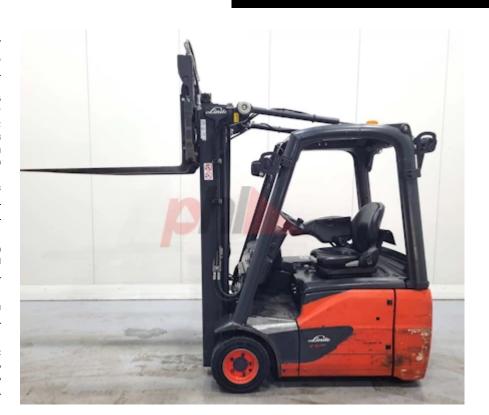

## Specification

Stock No 346935 3 WHEEL LINDE Make E16C-02 386 Model Year 2017 3F462 Euromast Hours 10088 1600 kg Capacity Lift height 4620 Values **Quality Rating** 3

## Mechanical

Character. Load Centre (c) 500 mm Operating mode (Characteristic) Seated

Weights

Service weight (Total weight ) 3393 kg

Wheels

Tyres type Superelastic Tyres front condition 90% Tyres rear condition 95%

Dimensions

Lift height (h3) 4620 mm Extended height (h4) 5475 mm Height of overhead guard (cabin) 1950 mm (h6) 3115 mm Overall length (I1) Length to fork face (I2) 1920 mm Overall width (b1/b2) 1100 mm Forks length (I) 1195 mm Fork carriage (class) DIN 15173 / 2A Fork carriage width (b3) 1040 mm Collapsed height (h1) 2120 mm Forks height (s) 45 mm 100 mm Forks width (e) Auxiliary lift (h9) 1660 mm

Performance

Service brake hydrostatic

Drive

Battery weight 743 kg 2 X 4;6 kW Drive motor (60 min rating) Lift motor (15% rating) 10 kW 48V / 500Ah V/Ah Battery voltage/capacity Battery (Acc. to DIN) JUICE

Attachment

Fork Positioner, Sideshift and Forks. Attachments (Has attachment) Fork positioners, shaft guided Attachment type (Attachment type)

Engine

Engine type (Engine type) electric

Opinion

Location

Extras