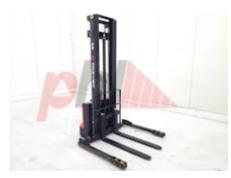

## Specification

| Stock No       | 688692            |
|----------------|-------------------|
| Туре           | STACKER, STRADDLE |
| Make           | EP                |
| Model          | ES12-25DM         |
| Year           | 2022              |
| Euromast       | 2W360             |
| Hours          | 82                |
| Capacity       | 1200 kg           |
| Lift height    | 3600              |
| Values         | 3                 |
| Quality Rating | 4                 |
|                |                   |

### Character.

| Load Centre (c)                 | 600 mm   |
|---------------------------------|----------|
| Operating mode (Characteristic) | Stand-on |
| Weights                         |          |
| Service weight (Total weight )  | 695 kg   |

## Dimensions

| Lift height (h3)     | 3600 mm |
|----------------------|---------|
| Extended height (h4) | 4520 mm |
| Overall length (I1)  | 1700 mm |
| Forks length (I)     | 1000 mm |

## Drive

| Battery weight              | 70 kg    |
|-----------------------------|----------|
| Drive motor (60 min rating) | 0.65 kW  |
| Battery voltage/capacity    | 24V V/Ah |