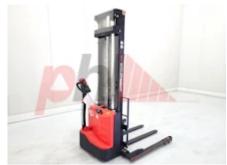

## Specification

| Stock No       | 688692            |
|----------------|-------------------|
| Туре           | STACKER, STRADDLE |
| Make           | EP                |
| Model          | ES12-25DM         |
| Year           | 2022              |
| Euromast       | 2W360             |
| Hours          | 82                |
| Capacity       | 1200 kg           |
| Lift height    | 3600              |
| Values         | 3                 |
| Quality Rating | 4                 |
|                |                   |

### Visual