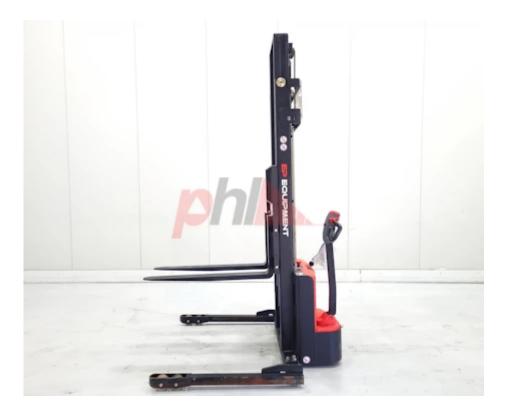

## Specification

| Stock No       | 688692            |
|----------------|-------------------|
| Туре           | STACKER, STRADDLE |
| Make           | EP                |
| Model          | ES12-25DM         |
| Year           | 2022              |
| Euromast       | 2W360             |
| Hours          | 82                |
| Capacity       | 1200 kg           |
| Lift height    | 3600              |
| Values         | 3                 |
| Quality Rating | 4                 |
|                |                   |

### Character.

| Load Centre (c)                 | 600 mm   |
|---------------------------------|----------|
| Operating mode (Characteristic) | Stand-on |
| Weights                         |          |
| Service weight (Total weight )  | 695 kg   |

## Dimensions

| Lift height (h3)     | 3600 mm |
|----------------------|---------|
| Extended height (h4) | 4520 mm |
| Overall length (I1)  | 1700 mm |
| Forks length (I)     | 1000 mm |

## Drive

| Battery weight              | 70 kg    |
|-----------------------------|----------|
| Drive motor (60 min rating) | 0.65 kW  |
| Battery voltage/capacity    | 24V V/Ah |