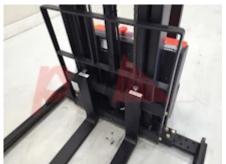

## Specification

| Stock No       | 688692            |
|----------------|-------------------|
| Туре           | STACKER, STRADDLE |
| Make           | EP                |
| Model          | ES12-25DM         |
| Year           | 2022              |
| Euromast       | 2W360             |
| Hours          | 82                |
| Capacity       | 1200 kg           |
| Lift height    | 3600              |
| Values         | 3                 |
| Quality Rating | 4                 |
|                |                   |

### Character.

| Load Centre (c)                 | 600 mm   |
|---------------------------------|----------|
| Operating mode (Characteristic) | Stand-on |
| Weights                         |          |
| Service weight (Total weight )  | 695 kg   |

## Dimensions

| Lift height (h3)     | 3600 mm |
|----------------------|---------|
| Extended height (h4) | 4520 mm |
| Overall length (I1)  | 1700 mm |
| Forks length (I)     | 1000 mm |

## Drive

| Battery weight              | 70 kg    |
|-----------------------------|----------|
| Drive motor (60 min rating) | 0.65 kW  |
| Battery voltage/capacity    | 24V V/Ah |