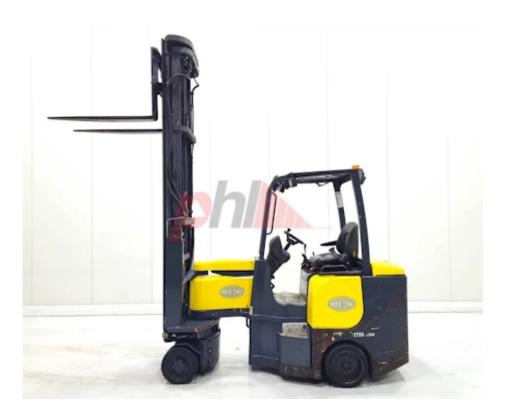

## Specification

| Stock No       | 667014                  |
|----------------|-------------------------|
| Туре           | ARTICULATED<br>FORKLIFT |
| Make           | AISLE MASTER            |
| Model          | 20SHE                   |
| Year           | 2012                    |
| Euromast       | 3F805                   |
| Hours          | 8067                    |
| Capacity       | 2000 kg                 |
| Lift height    | 8050                    |
| Values         |                         |
| Quality Rating | 3                       |
| Mechanical     |                         |

Mechanical

Character.

Load Centre (c) 600 mm

Operating mode (Characteristic) Seated

Weights

Service weight (Total weight ) 7500 kg

Wheels

Tyres type Superelastic
Tyres front condition 30%
Tyres rear condition 30%

Dimensions

Free lift (h2) 3300 mm Lift height (h3) 8050 mm Extended height (h4) 8800 mm Height of overhead guard (cabin) 2280 mm (h6) Overall length (I1) 3950 mm Overall width (b1/b2) 1330 mm 1100 mm Forks length (I) 2640 mm Length of chasis (17) Forks height (s) 40 mm