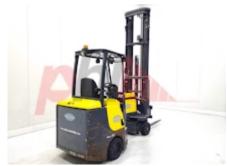

## Specification

| Stock No       | 667014                  |
|----------------|-------------------------|
| Туре           | ARTICULATED<br>FORKLIFT |
| Make           | AISLE MASTER            |
| Model          | 20SHE                   |
| Year           | 2012                    |
| Euromast       | 3F805                   |
| Hours          | 8067                    |
| Capacity       | 2000 kg                 |
| Lift height    | 8050                    |
| Values         |                         |
| Quality Rating | 3                       |
| Mechanical     |                         |

Mechanical

Character.

Load Centre (c) 600 mm

Operating mode (Characteristic) Seated

Weights

Service weight (Total weight ) 7500 kg

Wheels

Tyres type Superelastic
Tyres front condition 30%
Tyres rear condition 30%

Dimensions

Free lift (h2) 3300 mm Lift height (h3) 8050 mm Extended height (h4) 8800 mm Height of overhead guard (cabin) 2280 mm (h6) Overall length (I1) 3950 mm Overall width (b1/b2) 1330 mm 1100 mm Forks length (I) 2640 mm Length of chasis (17) Forks height (s) 40 mm