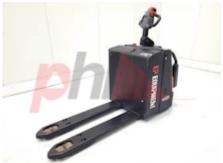

### Specification

| Stock No       | 616900  |
|----------------|---------|
| STOCK NO       | 616800  |
| Туре           | PALLET  |
| Make           | EP      |
| Model          | RPL201H |
| Year           | 2022    |
| Euromast       |         |
| Hours          | 670     |
| Capacity       | 2000 kg |
| Lift height    | 120     |
| Values         | 3       |
| Quality Rating | 4       |
|                |         |

# Mechanical

| Character.  |  |
|-------------|--|
| Load Contro |  |

Load Centre (c) 600 mm Operating mode (Characteristic) Stand-on

## Weights

Service weight (Total weight ) 630 kg

## Dimensions

 Lift height (h3)
 120 mm

 Overall length (l1)
 1888 mm

 Forks length (l)
 1150 mm

 Collapsed height (h1)
 1400 mm

## Drive

Battery weight 216 kg
Drive motor (60 min rating) 2.5 kW
Battery class British Standard
Battery voltage/capacity 24/205 V/Ah

#### Engine

Engine type (Engine type) electric