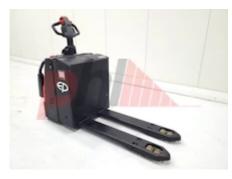

### Specification

| Stock No       | 616900  |
|----------------|---------|
| STOCK NO       | 616800  |
| Туре           | PALLET  |
| Make           | EP      |
| Model          | RPL201H |
| Year           | 2022    |
| Euromast       |         |
| Hours          | 670     |
| Capacity       | 2000 kg |
| Lift height    | 120     |
| Values         | 3       |
| Quality Rating | 4       |
|                |         |

# Mechanical

| Character.  |  |
|-------------|--|
| Load Contro |  |

Load Centre (c) 600 mm Operating mode (Characteristic) Stand-on

## Weights

Service weight (Total weight ) 630 kg

## Dimensions

 Lift height (h3)
 120 mm

 Overall length (l1)
 1888 mm

 Forks length (l)
 1150 mm

 Collapsed height (h1)
 1400 mm

## Drive

Battery weight 216 kg
Drive motor (60 min rating) 2.5 kW
Battery class British Standard
Battery voltage/capacity 24/205 V/Ah

#### Engine

Engine type (Engine type) electric