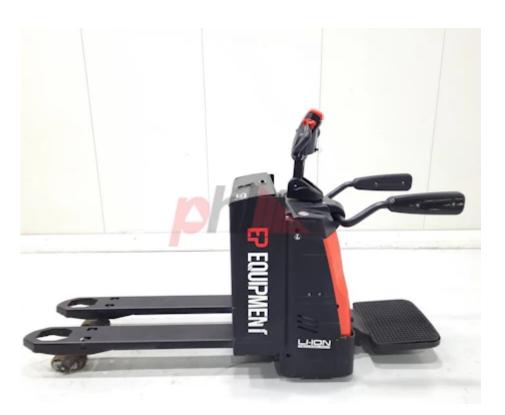

### Specification

| Stock No       | 616900  |
|----------------|---------|
| STOCK NO       | 616800  |
| Туре           | PALLET  |
| Make           | EP      |
| Model          | RPL201H |
| Year           | 2022    |
| Euromast       |         |
| Hours          | 670     |
| Capacity       | 2000 kg |
| Lift height    | 120     |
| Values         | 3       |
| Quality Rating | 4       |
|                |         |

# Mechanical

| Character.  |  |
|-------------|--|
| Load Contro |  |

Load Centre (c) 600 mm Operating mode (Characteristic) Stand-on

## Weights

Service weight (Total weight ) 630 kg

## Dimensions

 Lift height (h3)
 120 mm

 Overall length (l1)
 1888 mm

 Forks length (l)
 1150 mm

 Collapsed height (h1)
 1400 mm

## Drive

Battery weight 216 kg
Drive motor (60 min rating) 2.5 kW
Battery class British Standard
Battery voltage/capacity 24/205 V/Ah

#### Engine

Engine type (Engine type) electric