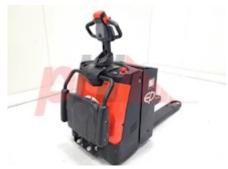

### Specification

| Stock No       | 616900  |
|----------------|---------|
| STOCK NO       | 616800  |
| Туре           | PALLET  |
| Make           | EP      |
| Model          | RPL201H |
| Year           | 2022    |
| Euromast       |         |
| Hours          | 670     |
| Capacity       | 2000 kg |
| Lift height    | 120     |
| Values         | 3       |
| Quality Rating | 4       |
|                |         |

## Battery

Battery Serial No R040631160342
Battery Year (Battery Year of Manufacture) 2022

**Appearance:** Very good cosmetic condition.

Mechanical Status: Very good working order

More: Click here for more photos